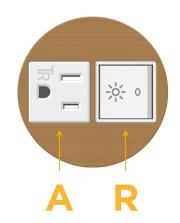

#### Module/Port Options:

- A Tamper Resistant AC Receptacle
- E USB-A & USB-C (20W)
- M Double USB-A (Fast Charging Ports 18W)
- H HDMI
- 6 CAT 6
- 12 RJ 12
- X Switched AC
- Y 3-Way Switch (Low Voltage)
- V USB-C (45W High Speed Charging Port)
- S USB-C (25W High Speed Charging Port)
- **R** Switched AC (Rocker Switch)
- D Dimmer Switch

# AC POWER & DATA CONNECTIVITY SOLUTION

M-POWER-2TW-AR-BZ4RNDB

Specs:

- Modules/Ports:
  - A Tamper Resistant AC Receptacle
  - R Switched AC (Rocker Switch)

Distributed by

Mormax Company, Inc. 8 Westchester Plaza Elmsford, NY 10523