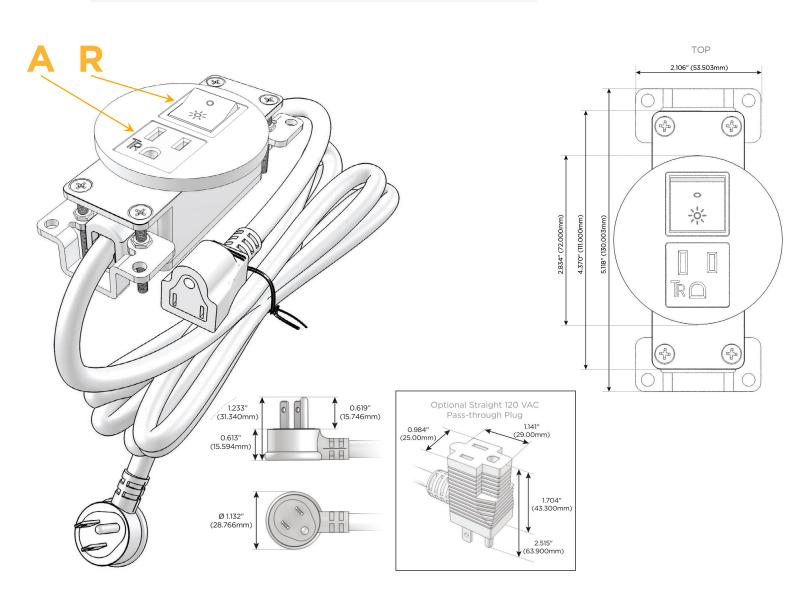

#### Module/Port Options:

- A Tamper Resistant AC Receptacle
- E USB-A & USB-C (20W)
- M Double USB-A (Fast Charging Ports 18W)
- H HDMI
- 6 CAT 6
- 12 RJ 12
- X Switched AC
- Y 3-Way Switch (Low Voltage)
- V USB-C (45W High Speed Charging Port)
- S USB-C (25W High Speed Charging Port)
- **R** Switched AC (Rocker Switch)
- D Dimmer Switch

#### Plug:

Supplied with Low Profile Flat 45° Angle 120 VAC Plug

- **Optional Standard Straight 120 VAC Plug**
- Optional Straight 120 VAC Pass-through Plug

- CLEAN, COMPACT DESIGN
- STREAMLINED
- LOW PROFILE
- SIDE-EXITING CORDS
- PLUG & PLAY
- 6' AC CORD & PLUG (FLAT PLUG STANDARD)
- CUSTOMIZABLE CONFIGURATIONS AND FINISHES
- UL LISTED FOR MOUNTING IN FURNITURE
- 15A

# AC POWER & DATA CONNECTIVITY SOLUTION

M-POWER-2TW-AR-BZ4RNDB

Specs:

- Modules/Ports:
  - A Tamper Resistant AC Receptacle
  - R Switched AC (Rocker Switch)

Distributed by

Mormax Company, Inc. 8 Westchester Plaza Elmsford, NY 10523