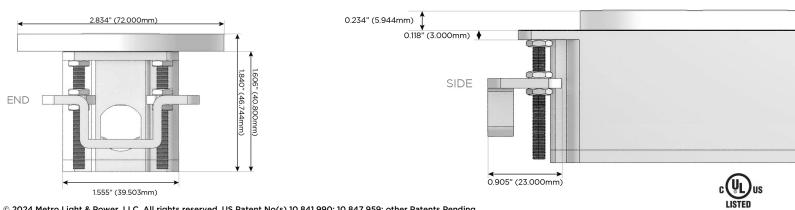

#### Plug:

Supplied with Low Profile Flat 45° Angle 120 VAC Plug

- **Optional Standard Straight 120 VAC Plug**
- Optional Straight 120 VAC Pass-through Plug

- CLEAN, COMPACT DESIGN
- STREAMLINED
- LOW PROFILE
- SIDE-EXITING CORDS
- PLUG & PLAY
- 6' AC CORD & PLUG (FLAT PLUG STANDARD)
- CUSTOMIZABLE CONFIGURATIONS AND FINISHES
- UL LISTED FOR MOUNTING IN FURNITURE
- 15A

E491161

© 2024 Metro Light & Power, LLC. All rights reserved. US Patent No(s) 10,841,990; 10,847,959; other Patents Pending Metro Light & Power, LLC | 11 Smith St Englewood, NJ 07631 | T: 201-416-4160 | F: 208-979-4613 | info@metrolightandpower.com | www.metrolightandpower.com