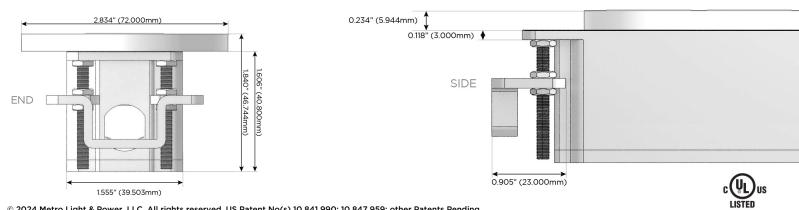

#### Plug:

Supplied with Low Profile Flat 45° Angle 120 VAC Plug

- **Optional Standard Straight 120 VAC Plug**
- **Optional Straight 120 VAC Pass-through Plug**

- CLEAN, COMPACT DESIGN
- STREAMLINED
- LOW PROFILE
- SIDE-EXITING CORDS
- PLUG & PLAY
- 6' AC CORD & PLUG (FLAT PLUG STANDARD)
- CUSTOMIZABLE CONFIGURATIONS AND FINISHES
- **UL LISTED FOR MOUNTING IN FURNITURE**
- 15A