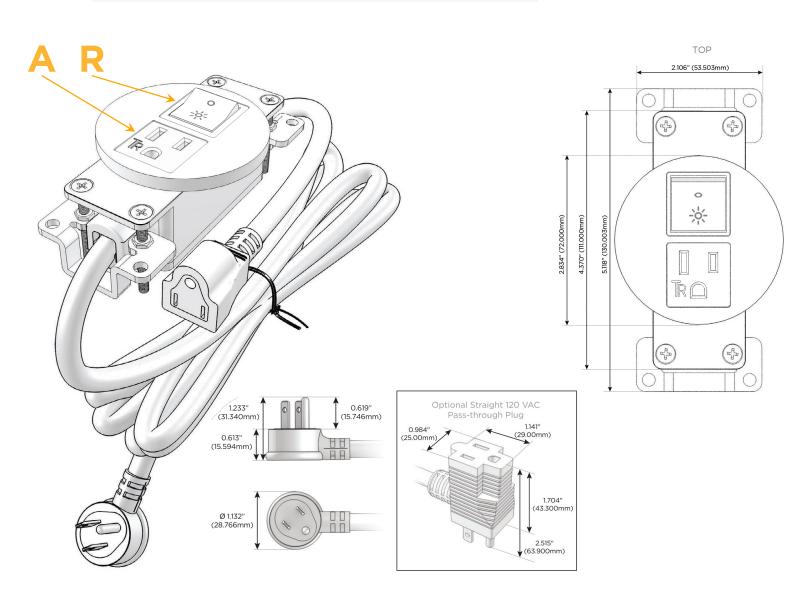

# AC POWER & DATA CONNECTIVITY SOLUTION

M-POWER-2TW-AR-BRNDB

Specs:

- Modules/Ports:
  - A Tamper Resistant AC Receptacle
  - R Switched AC (Rocker Switch)

Distributed by

Mormax Company, Inc. 8 Westchester Plaza Elmsford, NY 10523

### **Module/Port Options:**

- **Tamper Resistant AC Receptacle** Α
- Е USB-A & USB-C (20W)
- Double USB-A (Fast Charging Ports 18W) Μ
- н HDMI
- 6 CAT 6
- 12 RJ 12
- Switched AC X
- Y 3-Way Switch (Low Voltage)
- USB-C (45W High Speed Charging Port) V
- USB-C (25W High Speed Charging Port) S
- R Switched AC (Rocker Switch)
- D **Dimmer Switch**

#### Plug:

Supplied with Low Profile Flat 45° Angle 120 VAC Plug

- **Optional Standard Straight 120 VAC Plug**
- **Optional Straight 120 VAC Pass-through Plug**

- CLEAN, COMPACT DESIGN
- STREAMLINED
- LOW PROFILE
- SIDE-EXITING CORDS
- PLUG & PLAY
- 6' AC CORD & PLUG (FLAT PLUG STANDARD)
- CUSTOMIZABLE CONFIGURATIONS AND FINISHES
- **UL LISTED FOR MOUNTING IN FURNITURE**
- 15A