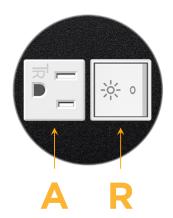

# AC POWER & DATA CONNECTIVITY SOLUTION

M-POWER-2TW-AR-BRNDB

Specs:

- Modules/Ports:
  - A Tamper Resistant AC Receptacle
  - R Switched AC (Rocker Switch)

Distributed by

Mormax Company, Inc. 8 Westchester Plaza Elmsford, NY 10523

### **Module/Port Options:**

- **Tamper Resistant AC Receptacle** Α
- Е USB-A & USB-C (20W)
- Double USB-A (Fast Charging Ports 18W) Μ
- н HDMI
- 6 CAT 6
- 12 RJ 12
- Switched AC X
- Y 3-Way Switch (Low Voltage)
- USB-C (45W High Speed Charging Port) V
- USB-C (25W High Speed Charging Port) S
- R Switched AC (Rocker Switch)
- D **Dimmer Switch**