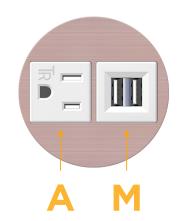

### Modules/Ports:

- **Tamper Resistant AC Receptacle** Α
- Double USB-A (Fast Charging Ports 18W) Μ

Distributed by

Mormax Company, Inc. 8 Westchester Plaza Elmsford, NY 10523

C 914-699-0101  $\square$ 

sales@mormax.com mormax.com