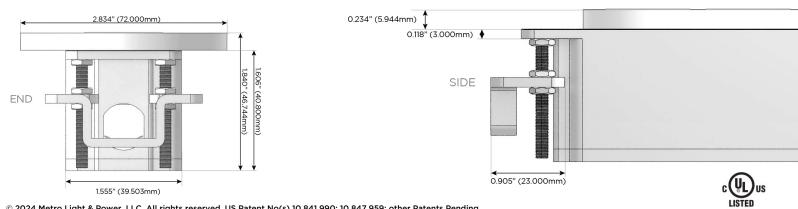

#### Plug:

Supplied with Low Profile Flat 45° Angle 120 VAC Plug

- **Optional Standard Straight 120 VAC Plug**
- Optional Straight 120 VAC Pass-through Plug

- CLEAN, COMPACT DESIGN
- STREAMLINED
- LOW PROFILE
- SIDE-EXITING CORDS
- PLUG & PLAY
- 6' AC CORD & PLUG (FLAT PLUG STANDARD)
- CUSTOMIZABLE CONFIGURATIONS AND FINISHES
- UL LISTED FOR MOUNTING IN FURNITURE
- 15A