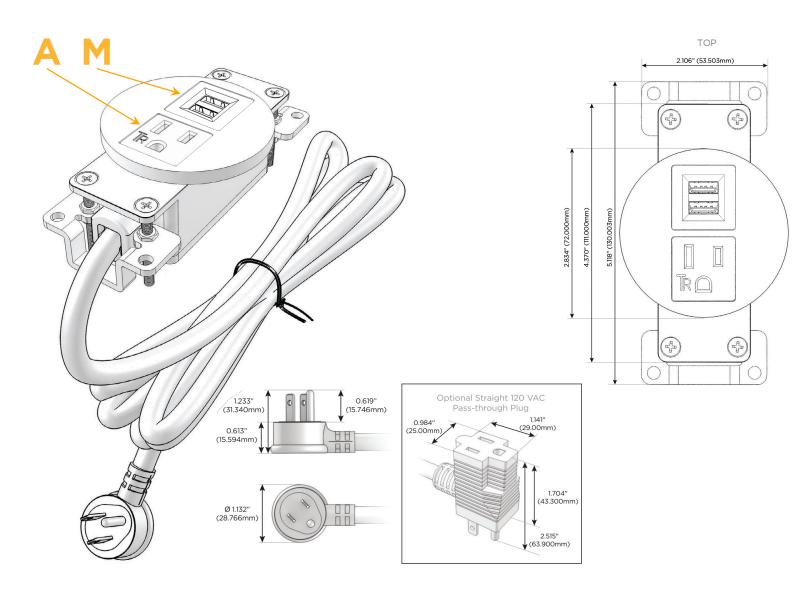

### Module/Port Options:

- A Tamper Resistant AC Receptacle
- E USB-A & USB-C (20W)
- M Double USB-A (Fast Charging Ports 18W)
- H HDMI
- 6 CAT 6
- 12 RJ 12
- X Switched AC
- Y 3-Way Switch (Low Voltage)
- V USB-C (45W High Speed Charging Port)
- S USB-C (25W High Speed Charging Port)
- **R** Switched AC (Rocker Switch)
- D Dimmer Switch

#### Plug:

Supplied with Low Profile Flat 45° Angle 120 VAC Plug

- **Optional Standard Straight 120 VAC Plug**
- Optional Straight 120 VAC Pass-through Plug

- CLEAN, COMPACT DESIGN
- STREAMLINED
- LOW PROFILE
- SIDE-EXITING CORDS
- PLUG & PLAY
- 6' AC CORD & PLUG (FLAT PLUG STANDARD)
- CUSTOMIZABLE CONFIGURATIONS AND FINISHES
- UL LISTED FOR MOUNTING IN FURNITURE
- 15A

### Modules/Ports:

- **Tamper Resistant AC Receptacle** Α
- Double USB-A (Fast Charging Ports 18W) Μ

Distributed by

Mormax Company, Inc. 8 Westchester Plaza Elmsford, NY 10523

C 914-699-0101  $\square$ 

sales@mormax.com mormax.com