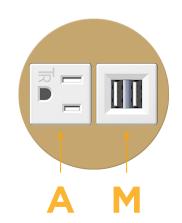

## Modules/Ports:

- A Tamper Resistant AC Receptacle
- M Double USB-A (Fast Charging Ports 18W)

Distributed by

Mormax Company, Inc. 8 Westchester Plaza Elmsford, NY 10523

E491161

© 2024 Metro Light & Power, LLC. All rights reserved. US Patent No(s) 10,841,990; 10,847,959; other Patents Pending Metro Light & Power, LLC | 11 Smith St Englewood, NJ 07631 | T: 201-416-4160 | F: 208-979-4613 | info@metrolightandpower.com | www.metrolightandpower.com