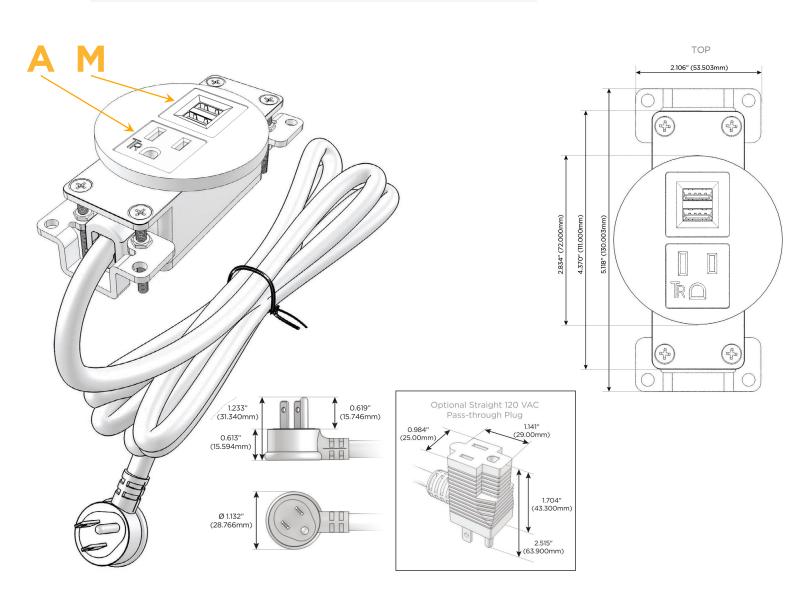

#### Plug:

Supplied with Low Profile Flat 45° Angle 120 VAC Plug

- **Optional Standard Straight 120 VAC Plug**
- Optional Straight 120 VAC Pass-through Plug

- CLEAN, COMPACT DESIGN
- STREAMLINED
- LOW PROFILE
- SIDE-EXITING CORDS
- PLUG & PLAY
- 6' AC CORD & PLUG (FLAT PLUG STANDARD)
- CUSTOMIZABLE CONFIGURATIONS AND FINISHES
- UL LISTED FOR MOUNTING IN FURNITURE
- 15A

## Modules/Ports:

- A Tamper Resistant AC Receptacle
- M Double USB-A (Fast Charging Ports 18W)

Distributed by

Mormax Company, Inc. 8 Westchester Plaza Elmsford, NY 10523

E491161

© 2024 Metro Light & Power, LLC. All rights reserved. US Patent No(s) 10,841,990; 10,847,959; other Patents Pending Metro Light & Power, LLC | 11 Smith St Englewood, NJ 07631 | T: 201-416-4160 | F: 208-979-4613 | info@metrolightandpower.com | www.metrolightandpower.com