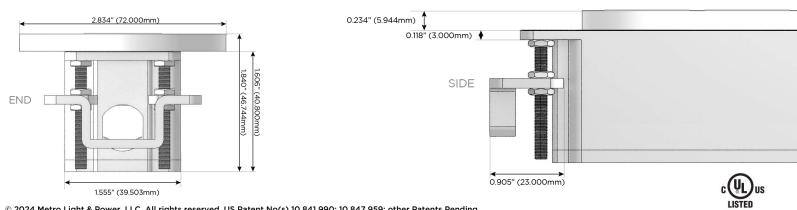

#### Plug:

Supplied with Low Profile Flat 45° Angle 120 VAC Plug

- **Optional Standard Straight 120 VAC Plug**
- Optional Straight 120 VAC Pass-through Plug

- CLEAN, COMPACT DESIGN
- STREAMLINED
- LOW PROFILE
- SIDE-EXITING CORDS
- PLUG & PLAY
- 6' AC CORD & PLUG (FLAT PLUG STANDARD)
- CUSTOMIZABLE CONFIGURATIONS AND FINISHES
- UL LISTED FOR MOUNTING IN FURNITURE
- 15A