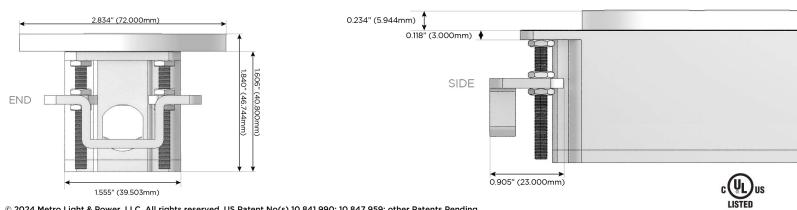

### Plug:

Supplied with Low Profile Flat 45° Angle 120 VAC Plug

- **Optional Standard Straight 120 VAC Plug**
- **Optional Straight 120 VAC Pass-through Plug**

- CLEAN, COMPACT DESIGN
- STREAMLINED
- LOW PROFILE
- SIDE-EXITING CORDS
- PLUG & PLAY
- 6' AC CORD & PLUG (FLAT PLUG STANDARD)
- CUSTOMIZABLE CONFIGURATIONS AND FINISHES
- **UL LISTED FOR MOUNTING IN FURNITURE**
- 15A

mormax.com

E491161 WER DISTR

© 2024 Metro Light & Power, LLC. All rights reserved. US Patent No(s) 10,841,990; 10,847,959; other Patents Pending Metro Light & Power, LLC | 11 Smith St Englewood, NJ 07631 | T: 201-416-4160 | F: 208-979-4613 | info@metrolightandpower.com | www.metrolightandpower.com