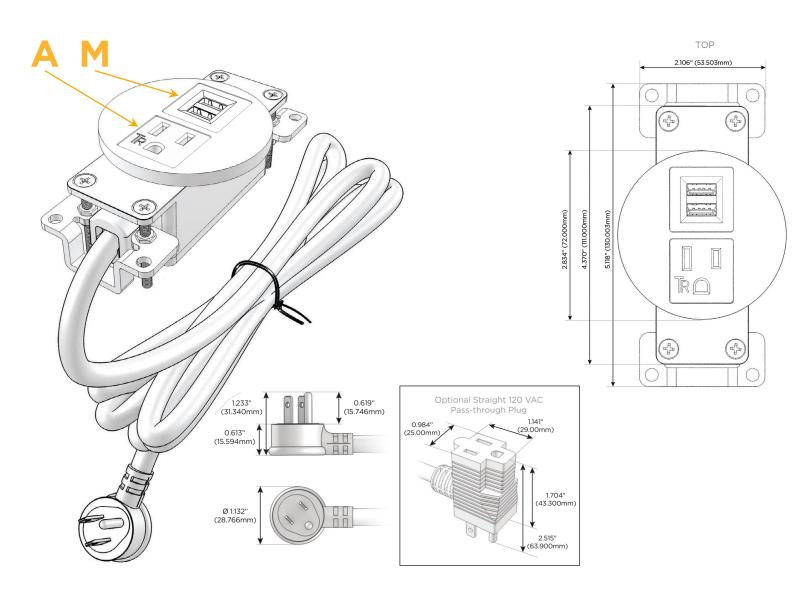

### **Module/Port Options:**

- **Tamper Resistant AC Receptacle** Α
- Е USB-A & USB-C (20W)
- Double USB-A (Fast Charging Ports 18W) M
- н HDMI
- 6 CAT 6
- 12 RJ 12
- Switched AC X
- Y 3-Way Switch (Low Voltage)
- V USB-C (45W High Speed Charging Port)
- USB-C (25W High Speed Charging Port) S
- R Switched AC (Rocker Switch)
- D **Dimmer Switch**

### Plug:

Supplied with Low Profile Flat 45° Angle 120 VAC Plug

- **Optional Standard Straight 120 VAC Plug**
- **Optional Straight 120 VAC Pass-through Plug**

- CLEAN, COMPACT DESIGN
- STREAMLINED
- LOW PROFILE
- SIDE-EXITING CORDS
- PLUG & PLAY
- 6' AC CORD & PLUG (FLAT PLUG STANDARD)
- CUSTOMIZABLE CONFIGURATIONS AND FINISHES
- **UL LISTED FOR MOUNTING IN FURNITURE**
- 15A

# AC POWER & DATA CONNECTIVITY SOLUTION

M-POWER-2TW-AM-BRNDSB

Specs:

## Modules/Ports:

- **Tamper Resistant AC Receptacle** Α
- Double USB-A (Fast Charging Ports 18W) Μ

Distributed by

Mormax Company, Inc. 8 Westchester Plaza Elmsford, NY 10523

C 914-699-0101 sales@mormax.com  $\square$ 