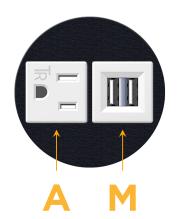

## Modules/Ports:

- **Tamper Resistant AC Receptacle** Α
- Double USB-A (Fast Charging Ports 18W) Μ

Distributed by

Mormax Company, Inc. 8 Westchester Plaza Elmsford, NY 10523

C 914-699-0101 sales@mormax.com  $\square$ 

### **Module/Port Options:**

- **Tamper Resistant AC Receptacle** Α
- Е USB-A & USB-C (20W)
- Double USB-A (Fast Charging Ports 18W) M
- н HDMI
- 6 CAT 6
- 12 RJ 12
- Switched AC X
- Y 3-Way Switch (Low Voltage)
- V USB-C (45W High Speed Charging Port)
- USB-C (25W High Speed Charging Port) S
- R Switched AC (Rocker Switch)
- D **Dimmer Switch**