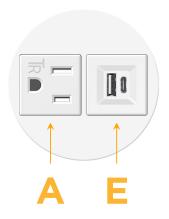

### **Module/Port Options:**

- **Tamper Resistant AC Receptacle** Α
- Е USB-A & USB-C (20W)
- Double USB-A (Fast Charging Ports 18W) M
- н HDMI
- 6 CAT 6
- 12 RJ 12
- Switched AC X
- Y 3-Way Switch (Low Voltage)
- USB-C (45W High Speed Charging Port) V
- USB-C (25W High Speed Charging Port) S
- Switched AC (Rocker Switch) R
- D **Dimmer Switch**

## AC POWER & DATA CONNECTIVITY SOLUTION

M-POWER-2TW-AE-WRNDSB

Specs:

- Modules/Ports:
  - A Tamper Resistant AC Receptacle
  - E USB-A & USB-C (20W)

Distributed by

Mormax Company, Inc. 8 Westchester Plaza Elmsford, NY 10523