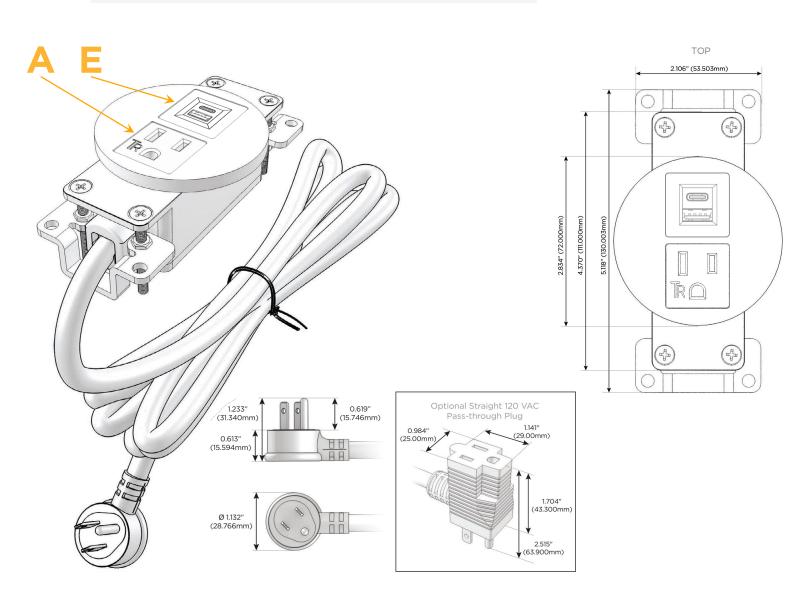

### **Module/Port Options:**

- **Tamper Resistant AC Receptacle** Α
- Е USB-A & USB-C (20W)
- Double USB-A (Fast Charging Ports 18W) M
- н HDMI
- 6 CAT 6
- 12 RJ 12
- Switched AC X
- Y 3-Way Switch (Low Voltage)
- USB-C (45W High Speed Charging Port) V
- USB-C (25W High Speed Charging Port) S
- Switched AC (Rocker Switch) R
- D **Dimmer Switch**

#### Plug:

Supplied with Low Profile Flat 45° Angle 120 VAC Plug

- **Optional Standard Straight 120 VAC Plug**
- **Optional Straight 120 VAC Pass-through Plug**

- CLEAN, COMPACT DESIGN
- STREAMLINED
- LOW PROFILE
- SIDE-EXITING CORDS
- PLUG & PLAY
- 6' AC CORD & PLUG (FLAT PLUG STANDARD)
- CUSTOMIZABLE CONFIGURATIONS AND FINISHES
- **UL LISTED FOR MOUNTING IN FURNITURE**
- 15A

## AC POWER & DATA CONNECTIVITY SOLUTION

M-POWER-2TW-AE-WRNDSB

Specs:

- Modules/Ports:
  - A Tamper Resistant AC Receptacle
  - E USB-A & USB-C (20W)

Distributed by

Mormax Company, Inc. 8 Westchester Plaza Elmsford, NY 10523