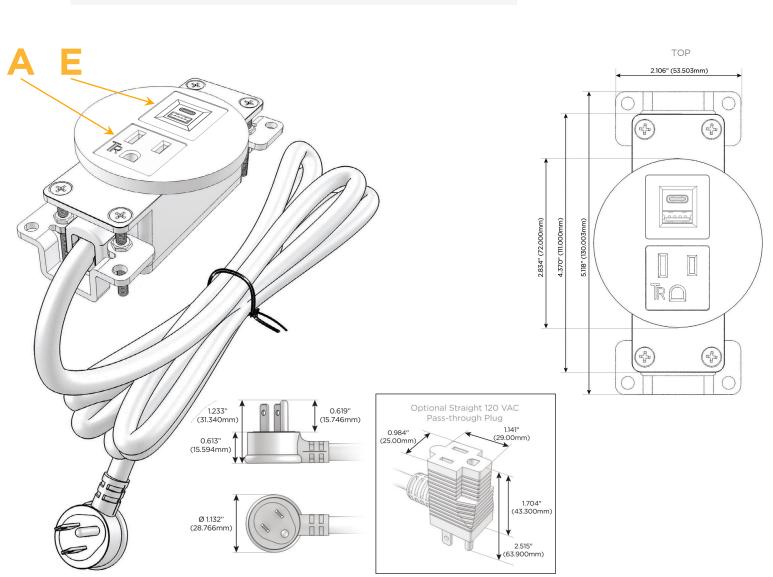

## **Module/Port Options:**

- **Tamper Resistant AC Receptacle** Α
- Е USB-A & USB-C (20W)
- Double USB-A (Fast Charging Ports 18W) Μ
- н HDMI
- 6 CAT 6
- 12 RJ 12
- Switched AC X
- Y 3-Way Switch (Low Voltage)
- USB-C (45W High Speed Charging Port) V
- USB-C (25W High Speed Charging Port) S
- Switched AC (Rocker Switch) R
- D **Dimmer Switch**

### Plug:

Supplied with Low Profile Flat 45° Angle 120 VAC Plug

- **Optional Standard Straight 120 VAC Plug**
- **Optional Straight 120 VAC Pass-through Plug**

- CLEAN, COMPACT DESIGN
- STREAMLINED
- LOW PROFILE
- SIDE-EXITING CORDS
- PLUG & PLAY
- 6' AC CORD & PLUG (FLAT PLUG STANDARD)
- CUSTOMIZABLE CONFIGURATIONS AND FINISHES
- **UL LISTED FOR MOUNTING IN FURNITURE**
- 15A

# AC POWER & DATA CONNECTIVITY SOLUTION

M-POWER-2TW-AE-WRNDB

Specs:

- Modules/Ports:
  - A Tamper Resistant AC Receptacle
  - E USB-A & USB-C (20W)

Distributed by

Mormax Company, Inc. 8 Westchester Plaza Elmsford, NY 10523