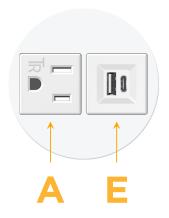

## **Module/Port Options:**

- **Tamper Resistant AC Receptacle** Α
- Е USB-A & USB-C (20W)
- Double USB-A (Fast Charging Ports 18W) Μ
- н HDMI
- 6 CAT 6
- 12 RJ 12
- Switched AC X
- Y 3-Way Switch (Low Voltage)
- USB-C (45W High Speed Charging Port) V
- USB-C (25W High Speed Charging Port) S
- Switched AC (Rocker Switch) R
- D **Dimmer Switch**

# AC POWER & DATA CONNECTIVITY SOLUTION

M-POWER-2TW-AE-WRNDB

Specs:

- Modules/Ports:
  - A Tamper Resistant AC Receptacle
  - E USB-A & USB-C (20W)

Distributed by

Mormax Company, Inc. 8 Westchester Plaza Elmsford, NY 10523