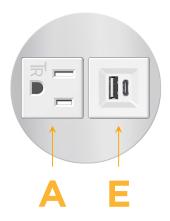

# **Module/Port Options:**

- A Tamper Resistant AC Receptacle
- E USB-A & USB-C (20W)
- M Double USB-A (Fast Charging Ports 18W)
- H HDMI
- 6 CAT 6
- 12 RJ 12
- X Switched AC
- Y 3-Way Switch (Low Voltage)
- V USB-C (45W High Speed Charging Port)
- S USB-C (25W High Speed Charging Port)
- R Switched AC (Rocker Switch)
- Dimmer Switch

sales@mormax.com

INECTIVITY SOLUTION

8 Westchester Plaza

SS8RNDB

Elmsford, NY 10523

Specs:

Modules/Ports:

A Tamper Resistant AC Receptacle

E USB-A & USB-C (20W)