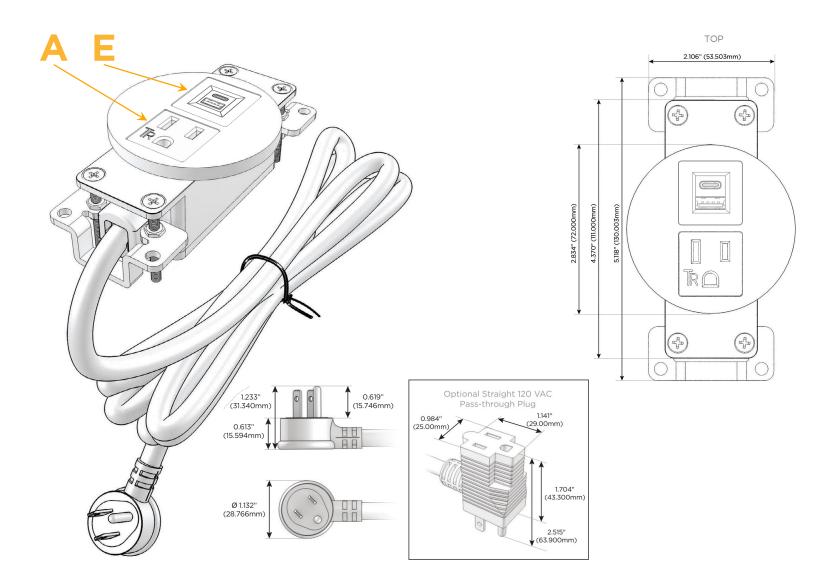

# **Module/Port Options:**

- A Tamper Resistant AC Receptacle
- E USB-A & USB-C (20W)
- M Double USB-A (Fast Charging Ports 18W)
- H HDMI
- 6 CAT 6
- 12 RJ 12
- X Switched AC
- Y 3-Way Switch (Low Voltage)
- V USB-C (45W High Speed Charging Port)
- S USB-C (25W High Speed Charging Port)
- R Switched AC (Rocker Switch)
- Dimmer Switch

#### Plug:

Supplied with Low Profile Flat 45° Angle 120 VAC Plug

Optional Standard Straight 120 VAC Plug

Optional Straight 120 VAC Pass-through Plug

- · CLEAN, COMPACT DESIGN
- STREAMLINED
- LOW PROFILE
- SIDE-EXITING CORDS
- PLUG & PLAY
- 6' AC CORD & PLUG (FLAT PLUG STANDARD)
- CUSTOMIZABLE CONFIGURATIONS AND FINISHES
- UL LISTED FOR MOUNTING IN FURNITURE
- 15A