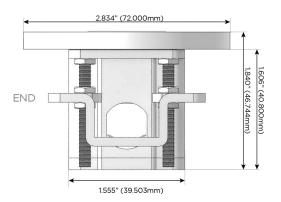

#### Plug:

Supplied with Low Profile Flat 45° Angle 120 VAC Plug

Optional Standard Straight 120 VAC Plug

Optional Straight 120 VAC Pass-through Plug

- · CLEAN, COMPACT DESIGN
- STREAMLINED
- LOW PROFILE
- SIDE-EXITING CORDS
- PLUG & PLAY
- 6' AC CORD & PLUG (FLAT PLUG STANDARD)
- CUSTOMIZABLE CONFIGURATIONS AND FINISHES
- UL LISTED FOR MOUNTING IN FURNITURE
- 15A