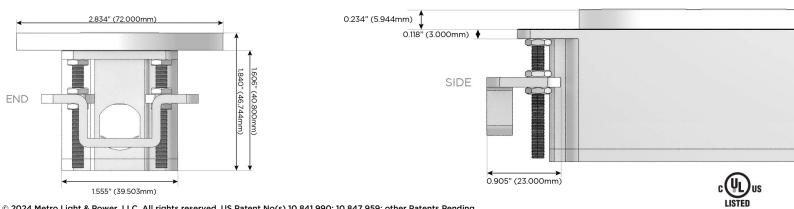

## Plug:

Supplied with Low Profile Flat 45° Angle 120 VAC Plug

- **Optional Standard Straight 120 VAC Plug**
- Optional Straight 120 VAC Pass-through Plug

- CLEAN, COMPACT DESIGN
- STREAMLINED
- LOW PROFILE
- SIDE-EXITING CORDS
- PLUG & PLAY
- 6' AC CORD & PLUG (FLAT PLUG STANDARD)
- CUSTOMIZABLE CONFIGURATIONS AND FINISHES
- UL LISTED FOR MOUNTING IN FURNITURE
- 15A