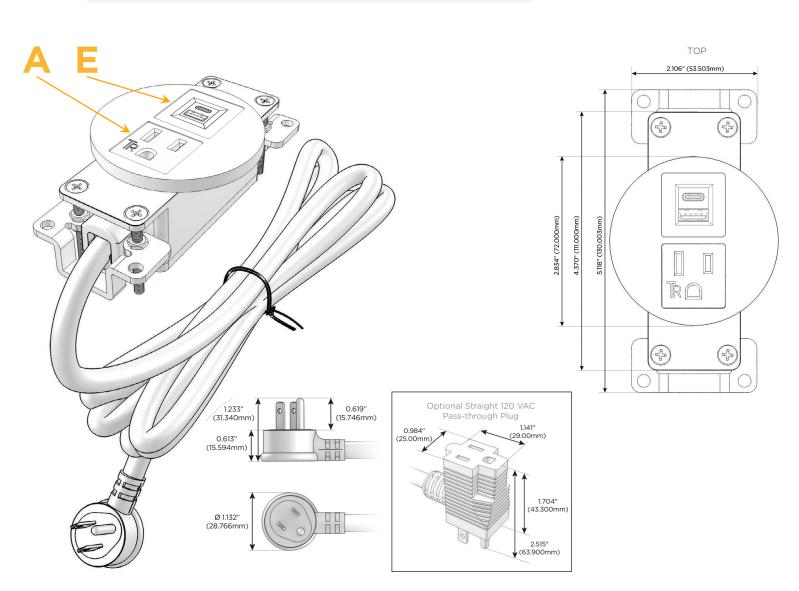

### Module/Port Options:

- A Tamper Resistant AC Receptacle
- E USB-A & USB-C (20W)
- M Double USB-A (Fast Charging Ports 18W)
- H HDMI
- 6 CAT 6
- 12 RJ 12
- X Switched AC
- Y 3-Way Switch (Low Voltage)
- V USB-C (45W High Speed Charging Port)
- S USB-C (25W High Speed Charging Port)
- R Switched AC (Rocker Switch)
- D Dimmer Switch

## Plug:

Supplied with Low Profile Flat 45° Angle 120 VAC Plug

- **Optional Standard Straight 120 VAC Plug**
- Optional Straight 120 VAC Pass-through Plug

- CLEAN, COMPACT DESIGN
- STREAMLINED
- LOW PROFILE
- SIDE-EXITING CORDS
- PLUG & PLAY
- 6' AC CORD & PLUG (FLAT PLUG STANDARD)
- CUSTOMIZABLE CONFIGURATIONS AND FINISHES
- UL LISTED FOR MOUNTING IN FURNITURE
- 15A

# AC POWER & DATA CONNECTIVITY SOLUTION

M-POWER-2TW-AE-SS4RNDB

Specs:

- Modules/Ports:
  - A Tamper Resistant AC Receptacle
  - E USB-A & USB-C (20W)

Distributed by

Mormax Company, Inc. 8 Westchester Plaza Elmsford, NY 10523