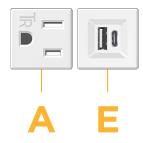

### Module/Port Options:

- A Tamper Resistant AC Receptacle
- E USB-A & USB-C (20W)
- M Double USB-A (Fast Charging Ports 18W)
- H HDMI
- 6 CAT 6
- 12 RJ 12
- X Switched AC
- Y 3-Way Switch (Low Voltage)
- V USB-C (45W High Speed Charging Port)
- S USB-C (25W High Speed Charging Port)
- R Switched AC (Rocker Switch)
- D Dimmer Switch

# AC POWER & DATA CONNECTIVITY SOLUTION

M-POWER-2TW-AE-SS4RNDB

Specs:

- Modules/Ports:
  - A Tamper Resistant AC Receptacle
  - E USB-A & USB-C (20W)

Distributed by

Mormax Company, Inc. 8 Westchester Plaza Elmsford, NY 10523