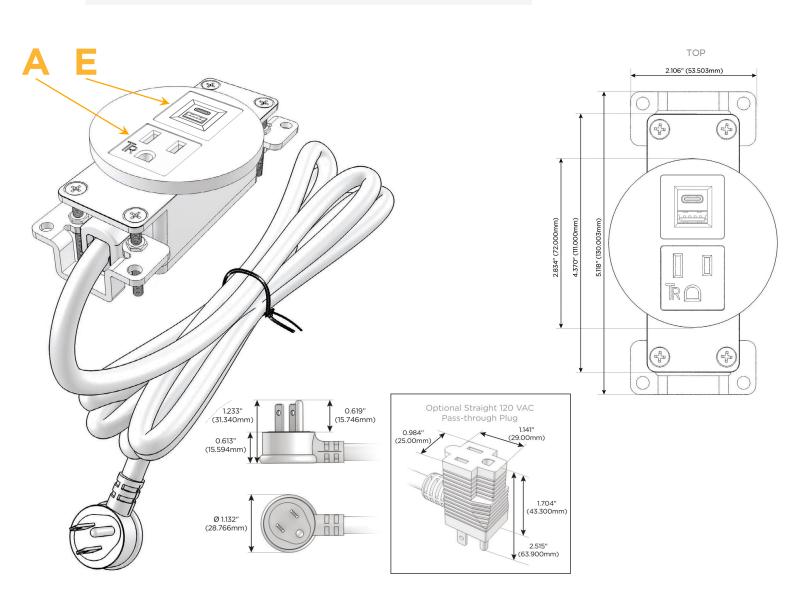

#### Module/Port Options:

- A Tamper Resistant AC Receptacle
- E USB-A & USB-C (20W)
- M Double USB-A (Fast Charging Ports 18W)
- H HDMI
- 6 CAT 6
- 12 RJ 12
- X Switched AC
- Y 3-Way Switch (Low Voltage)
- V USB-C (45W High Speed Charging Port)
- S USB-C (25W High Speed Charging Port)
- R Switched AC (Rocker Switch)
- D Dimmer Switch

### Plug:

Supplied with Low Profile Flat 45° Angle 120 VAC Plug

Optional Standard Straight 120 VAC Plug

Optional Straight 120 VAC Pass-through Plug

- CLEAN, COMPACT DESIGN
- STREAMLINED
- LOW PROFILE
- SIDE-EXITING CORDS
- PLUG & PLAY
- 6' AC CORD & PLUG (FLAT PLUG STANDARD)
- CUSTOMIZABLE CONFIGURATIONS AND FINISHES
- UL LISTED FOR MOUNTING IN FURNITURE
- 15A

# AC POWER & DATA CONNECTIVITY SOLUTION

M-POWER-2TW-AE-SNRNDSB

Specs:

- Modules/Ports:
  - A Tamper Resistant AC Receptacle
  - E USB-A & USB-C (20W)

Distributed by

Mormax Company, Inc. 8 Westchester Plaza Elmsford, NY 10523