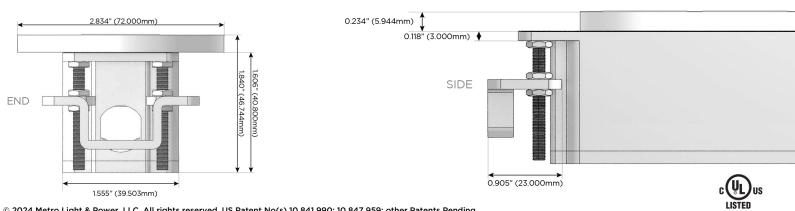

### Plug:

Supplied with Low Profile Flat 45° Angle 120 VAC Plug

Optional Standard Straight 120 VAC Plug

Optional Straight 120 VAC Pass-through Plug

- CLEAN, COMPACT DESIGN
- STREAMLINED
- LOW PROFILE
- SIDE-EXITING CORDS
- PLUG & PLAY
- 6' AC CORD & PLUG (FLAT PLUG STANDARD)
- CUSTOMIZABLE CONFIGURATIONS AND FINISHES
- UL LISTED FOR MOUNTING IN FURNITURE
- 15A

E491161

© 2024 Metro Light & Power, LLC. All rights reserved. US Patent No(s) 10,841,990; 10,847,959; other Patents Pending Metro Light & Power, LLC | 11 Smith St Englewood, NJ 07631 | T: 201-416-4160 | F: 208-979-4613 | info@metrolightandpower.com | www.metrolightandpower.com