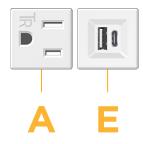

#### Module/Port Options:

- A Tamper Resistant AC Receptacle
- E USB-A & USB-C (20W)
- M Double USB-A (Fast Charging Ports 18W)
- H HDMI
- 6 CAT 6
- 12 RJ 12
- X Switched AC
- Y 3-Way Switch (Low Voltage)
- V USB-C (45W High Speed Charging Port)
- S USB-C (25W High Speed Charging Port)
- R Switched AC (Rocker Switch)
- D Dimmer Switch

# AC POWER & DATA CONNECTIVITY SOLUTION

M-POWER-2TW-AE-SNRNDSB

Specs:

- Modules/Ports:
  - A Tamper Resistant AC Receptacle
  - E USB-A & USB-C (20W)

Distributed by

Mormax Company, Inc. 8 Westchester Plaza Elmsford, NY 10523