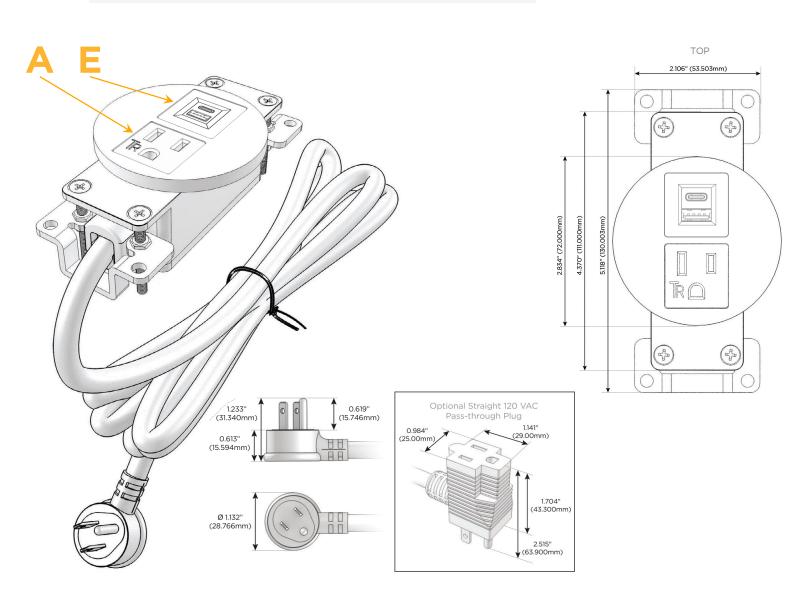

### **Module/Port Options:**

- **Tamper Resistant AC Receptacle** Α
- Е USB-A & USB-C (20W)
- Double USB-A (Fast Charging Ports 18W) M
- н HDMI
- 6 CAT 6
- 12 RJ 12
- Switched AC X
- Υ 3-Way Switch (Low Voltage)
- V USB-C (45W High Speed Charging Port)
- USB-C (25W High Speed Charging Port) S
- R Switched AC (Rocker Switch)
- D **Dimmer Switch**

#### Plug:

Supplied with Low Profile Flat 45° Angle 120 VAC Plug

- **Optional Standard Straight 120 VAC Plug**
- **Optional Straight 120 VAC Pass-through Plug**

- CLEAN, COMPACT DESIGN
- STREAMLINED
- LOW PROFILE
- SIDE-EXITING CORDS
- PLUG & PLAY
- 6' AC CORD & PLUG (FLAT PLUG STANDARD)
- CUSTOMIZABLE CONFIGURATIONS AND FINISHES
- **UL LISTED FOR MOUNTING IN FURNITURE**
- 15A

# AC POWER & DATA CONNECTIVITY SOLUTION

M-POWER-2TW-AE-MRNDSB

Specs:

- Modules/Ports:
  - A Tamper Resistant AC Receptacle
  - E USB-A & USB-C (20W)

Distributed by

Mormax Company, Inc. 8 Westchester Plaza Elmsford, NY 10523