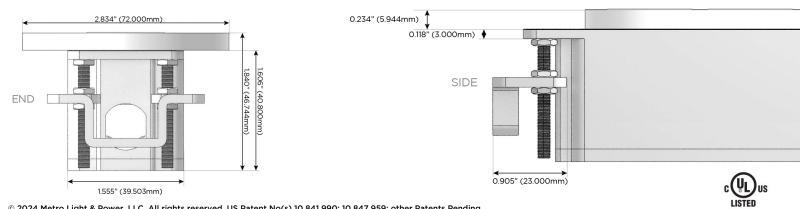

#### Plug:

Supplied with Low Profile Flat 45° Angle 120 VAC Plug

- **Optional Standard Straight 120 VAC Plug**
- **Optional Straight 120 VAC Pass-through Plug**

- CLEAN, COMPACT DESIGN
- STREAMLINED
- LOW PROFILE
- SIDE-EXITING CORDS
- PLUG & PLAY
- 6' AC CORD & PLUG (FLAT PLUG STANDARD)
- CUSTOMIZABLE CONFIGURATIONS AND FINISHES
- **UL LISTED FOR MOUNTING IN FURNITURE**
- 15A