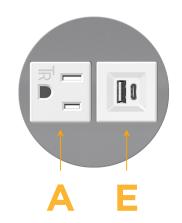

### **Module/Port Options:**

- **Tamper Resistant AC Receptacle** Α
- Е USB-A & USB-C (20W)
- Double USB-A (Fast Charging Ports 18W) M
- н HDMI
- 6 CAT 6
- 12 RJ 12
- Switched AC X
- Υ 3-Way Switch (Low Voltage)
- V USB-C (45W High Speed Charging Port)
- USB-C (25W High Speed Charging Port) S
- R Switched AC (Rocker Switch)
- D **Dimmer Switch**

# AC POWER & DATA CONNECTIVITY SOLUTION

M-POWER-2TW-AE-MRNDSB

Specs:

- Modules/Ports:
  - A Tamper Resistant AC Receptacle
  - E USB-A & USB-C (20W)

Distributed by

Mormax Company, Inc. 8 Westchester Plaza Elmsford, NY 10523