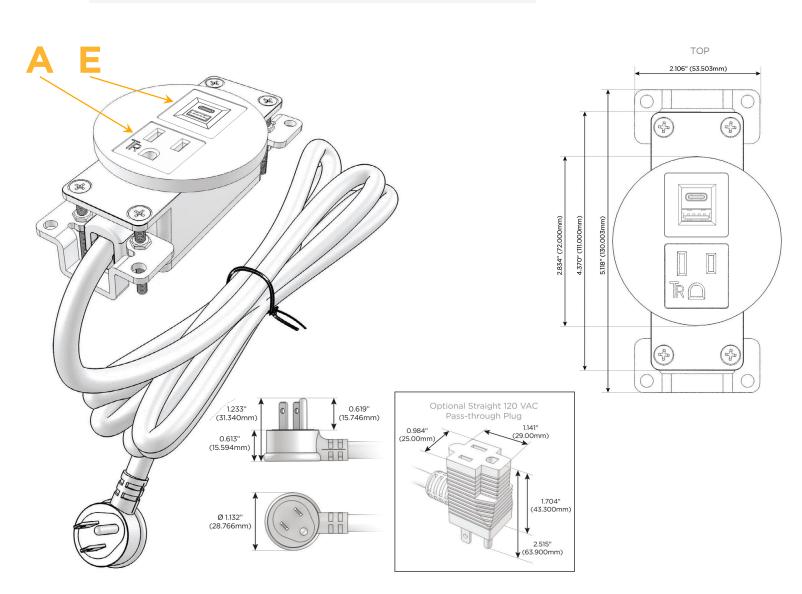

### **Module/Port Options:**

- **Tamper Resistant AC Receptacle** Α
- Е USB-A & USB-C (20W)
- Double USB-A (Fast Charging Ports 18W) Μ
- н HDMI
- 6 CAT 6
- 12 RJ 12
- Switched AC X
- Υ 3-Way Switch (Low Voltage)
- V USB-C (45W High Speed Charging Port)
- USB-C (25W High Speed Charging Port) S
- R Switched AC (Rocker Switch)
- D **Dimmer Switch**

#### Plug:

Supplied with Low Profile Flat 45° Angle 120 VAC Plug

- **Optional Standard Straight 120 VAC Plug**
- **Optional Straight 120 VAC Pass-through Plug**

- CLEAN, COMPACT DESIGN
- STREAMLINED
- LOW PROFILE
- SIDE-EXITING CORDS
- PLUG & PLAY
- 6' AC CORD & PLUG (FLAT PLUG STANDARD)
- CUSTOMIZABLE CONFIGURATIONS AND FINISHES
- **UL LISTED FOR MOUNTING IN FURNITURE**
- 15A

# AC POWER & DATA CONNECTIVITY SOLUTION

M-POWER-2TW-AE-CURNDSB

Specs:

- Modules/Ports:
  - A Tamper Resistant AC Receptacle
  - E USB-A & USB-C (20W)

Distributed by

Mormax Company, Inc. 8 Westchester Plaza Elmsford, NY 10523