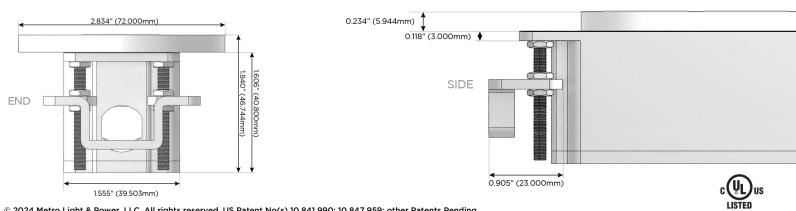

#### Plug:

Supplied with Low Profile Flat 45° Angle 120 VAC Plug

- **Optional Standard Straight 120 VAC Plug**
- **Optional Straight 120 VAC Pass-through Plug**

- CLEAN, COMPACT DESIGN
- STREAMLINED
- LOW PROFILE
- SIDE-EXITING CORDS
- PLUG & PLAY
- 6' AC CORD & PLUG (FLAT PLUG STANDARD)
- CUSTOMIZABLE CONFIGURATIONS AND FINISHES
- **UL LISTED FOR MOUNTING IN FURNITURE**
- 15A