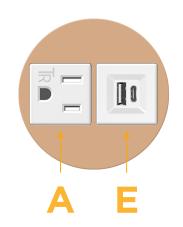

### **Module/Port Options:**

- **Tamper Resistant AC Receptacle** Α
- Е USB-A & USB-C (20W)
- Double USB-A (Fast Charging Ports 18W) Μ
- н HDMI
- 6 CAT 6
- 12 RJ 12
- Switched AC X
- Υ 3-Way Switch (Low Voltage)
- V USB-C (45W High Speed Charging Port)
- USB-C (25W High Speed Charging Port) S
- R Switched AC (Rocker Switch)
- D **Dimmer Switch**

# AC POWER & DATA CONNECTIVITY SOLUTION

M-POWER-2TW-AE-CURNDSB

Specs:

- Modules/Ports:
  - A Tamper Resistant AC Receptacle
  - E USB-A & USB-C (20W)

Distributed by

Mormax Company, Inc. 8 Westchester Plaza Elmsford, NY 10523