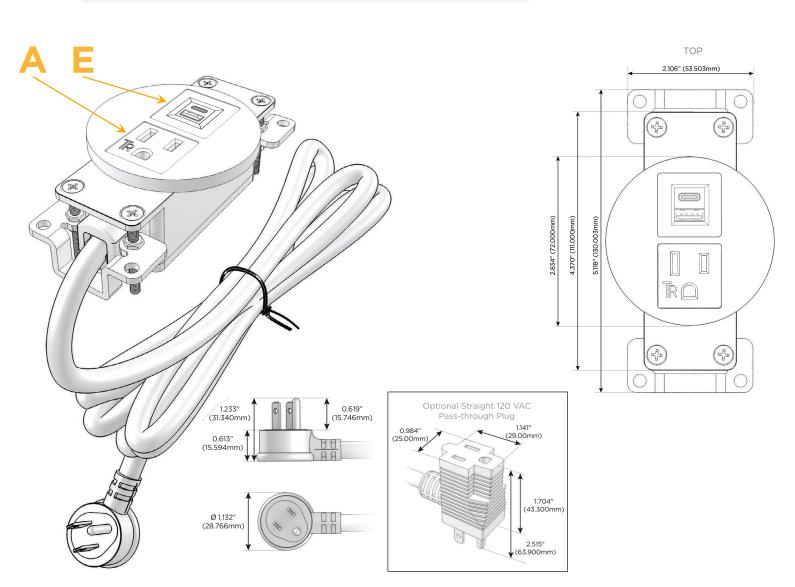

### **Module/Port Options:**

- **Tamper Resistant AC Receptacle** Α
- Е USB-A & USB-C (20W)
- Double USB-A (Fast Charging Ports 18W) M
- н HDMI
- 6 CAT 6
- 12 RJ 12
- Switched AC X
- Υ 3-Way Switch (Low Voltage)
- USB-C (45W High Speed Charging Port) V
- USB-C (25W High Speed Charging Port) S
- Switched AC (Rocker Switch) R
- D **Dimmer Switch**

#### Plug:

Supplied with Low Profile Flat 45° Angle 120 VAC Plug

- **Optional Standard Straight 120 VAC Plug**
- **Optional Straight 120 VAC Pass-through Plug**

- CLEAN, COMPACT DESIGN
- STREAMLINED
- LOW PROFILE
- SIDE-EXITING CORDS
- PLUG & PLAY
- 6' AC CORD & PLUG (FLAT PLUG STANDARD)
- CUSTOMIZABLE CONFIGURATIONS AND FINISHES
- **UL LISTED FOR MOUNTING IN FURNITURE**
- 15A

# AC POWER & DATA CONNECTIVITY SOLUTION

M-POWER-2TW-AE-CRRNDSB

Specs:

- Modules/Ports:
  - A Tamper Resistant AC Receptacle
  - E USB-A & USB-C (20W)

Distributed by

Mormax Company, Inc. 8 Westchester Plaza Elmsford, NY 10523