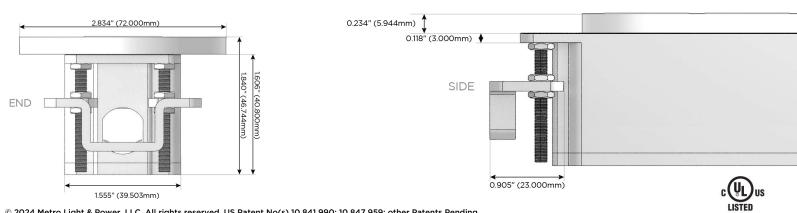

#### Plug:

Supplied with Low Profile Flat 45° Angle 120 VAC Plug

- **Optional Standard Straight 120 VAC Plug**
- **Optional Straight 120 VAC Pass-through Plug**

- CLEAN, COMPACT DESIGN
- STREAMLINED
- LOW PROFILE
- SIDE-EXITING CORDS
- PLUG & PLAY
- 6' AC CORD & PLUG (FLAT PLUG STANDARD)
- CUSTOMIZABLE CONFIGURATIONS AND FINISHES
- **UL LISTED FOR MOUNTING IN FURNITURE**
- 15A

E491161

© 2024 Metro Light & Power, LLC. All rights reserved. US Patent No(s) 10,841,990; 10,847,959; other Patents Pending Metro Light & Power, LLC | 11 Smith St Englewood, NJ 07631 | T: 201-416-4160 | F: 208-979-4613 | info@metrolightandpower.com | www.metrolightandpower.com