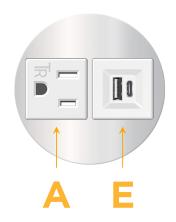

### **Module/Port Options:**

- **Tamper Resistant AC Receptacle** Α
- Е USB-A & USB-C (20W)
- Double USB-A (Fast Charging Ports 18W) M
- н HDMI
- 6 CAT 6
- 12 RJ 12
- Switched AC X
- Υ 3-Way Switch (Low Voltage)
- USB-C (45W High Speed Charging Port) V
- USB-C (25W High Speed Charging Port) S
- Switched AC (Rocker Switch) R
- D **Dimmer Switch**

# AC POWER & DATA CONNECTIVITY SOLUTION

M-POWER-2TW-AE-CRRNDSB

Specs:

- Modules/Ports:
  - A Tamper Resistant AC Receptacle
  - E USB-A & USB-C (20W)

Distributed by

Mormax Company, Inc. 8 Westchester Plaza Elmsford, NY 10523