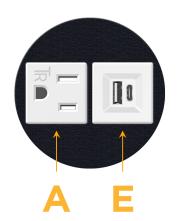

### Module/Port Options:

- A Tamper Resistant AC Receptacle
- E USB-A & USB-C (20W)
- M Double USB-A (Fast Charging Ports 18W)
- H HDMI
- 6 CAT 6
- 12 RJ 12
- X Switched AC
- Y 3-Way Switch (Low Voltage)
- V USB-C (45W High Speed Charging Port)
- S USB-C (25W High Speed Charging Port)
- R Switched AC (Rocker Switch)
- D Dimmer Switch

## AC POWER & DATA CONNECTIVITY SOLUTION

M-POWER-2TW-AE-BRNDSB

Specs:

- Modules/Ports:
  - A Tamper Resistant AC Receptacle
  - E USB-A & USB-C (20W)

Distributed by

Mormax Company, Inc. 8 Westchester Plaza Elmsford, NY 10523 Sales@mormax.com
✓ mormax.com