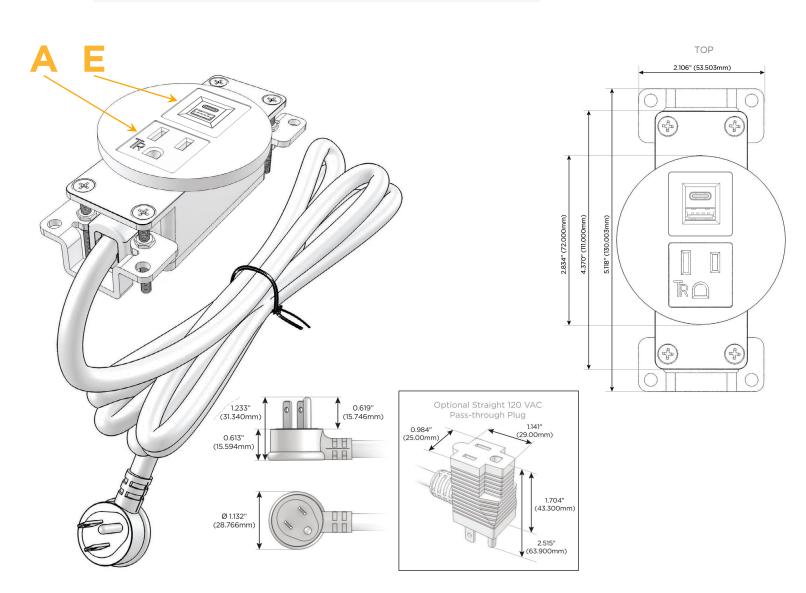

### Module/Port Options:

- A Tamper Resistant AC Receptacle
- E USB-A & USB-C (20W)
- M Double USB-A (Fast Charging Ports 18W)
- H HDMI
- 6 CAT 6
- 12 RJ 12
- X Switched AC
- Y 3-Way Switch (Low Voltage)
- V USB-C (45W High Speed Charging Port)
- S USB-C (25W High Speed Charging Port)
- R Switched AC (Rocker Switch)
- D Dimmer Switch

#### Plug:

Supplied with Low Profile Flat 45° Angle 120 VAC Plug

- **Optional Standard Straight 120 VAC Plug**
- Optional Straight 120 VAC Pass-through Plug

- CLEAN, COMPACT DESIGN
- STREAMLINED
- LOW PROFILE
- SIDE-EXITING CORDS
- PLUG & PLAY
- 6' AC CORD & PLUG (FLAT PLUG STANDARD)
- CUSTOMIZABLE CONFIGURATIONS AND FINISHES
- UL LISTED FOR MOUNTING IN FURNITURE
- 15A

## AC POWER & DATA CONNECTIVITY SOLUTION

M-POWER-2TW-AE-BRNDSB

Specs:

- Modules/Ports:
  - A Tamper Resistant AC Receptacle
  - E USB-A & USB-C (20W)

Distributed by

Mormax Company, Inc. 8 Westchester Plaza Elmsford, NY 10523 Sales@mormax.com
✓ mormax.com