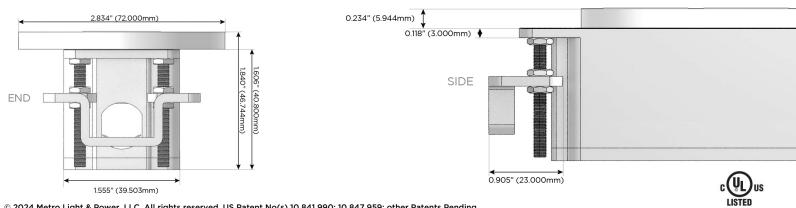

## AC POWER & DATA CONNECTIVITY SOLUTION

M-POWER-2TW-AE-BRNDSB

Specs:

- Modules/Ports:
  - A Tamper Resistant AC Receptacle
  - E USB-A & USB-C (20W)

Distributed by

Mormax Company, Inc. 8 Westchester Plaza Elmsford, NY 10523 Sales@mormax.com
✓ mormax.com