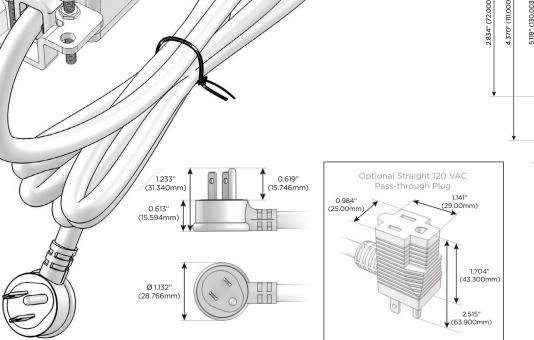

#### Plug:

Supplied with Low Profile Flat 45° Angle 120 VAC Plug

- **Optional Standard Straight 120 VAC Plug**
- Optional Straight 120 VAC Pass-through Plug

- CLEAN, COMPACT DESIGN
- STREAMLINED
- LOW PROFILE
- SIDE-EXITING CORDS
- PLUG & PLAY
- 6' AC CORD & PLUG (FLAT PLUG STANDARD)
- CUSTOMIZABLE CONFIGURATIONS AND FINISHES
- UL LISTED FOR MOUNTING IN FURNITURE
- 15A