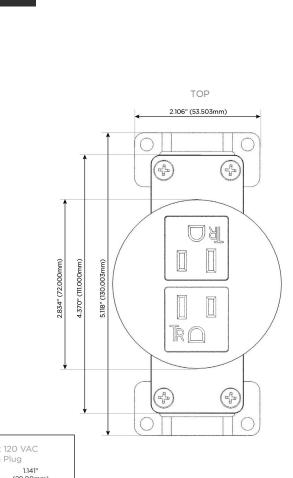

## Modules/Ports:

TRO

MR

## A Tamper Resistant AC Receptacle

Distributed by

Mormax Company, Inc. 8 Westchester Plaza Elmsford, NY 10523 Sales@mormax.com
✓ mormax.com

E491161 OWER DISTR

© 2024 Metro Light & Power, LLC. All rights reserved. US Patent No(s) 10,841,990; 10,847,959; other Patents Pending Metro Light & Power, LLC | 11 Smith St Englewood, NJ 07631 | T: 201-416-4160 | F: 208-979-4613 | info@metrolightandpower.com | www.metrolightandpower.com