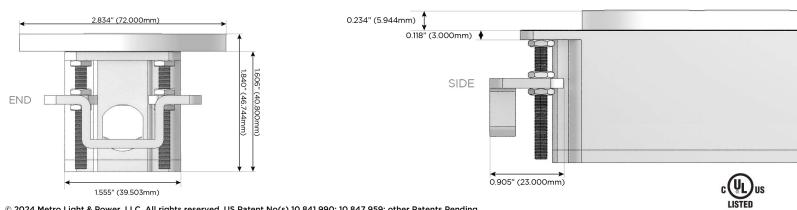

# AC POWER & DATA CONNECTIVITY SOLUTION

M-POWER-2TW-AA-SS8RNDB

Specs:

## Modules/Ports:

TRO

MR