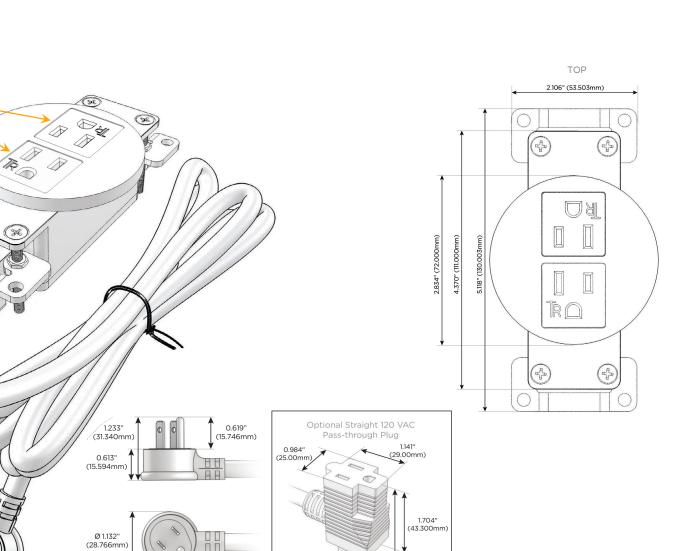

### Plug:

Supplied with Low Profile Flat 45° Angle 120 VAC Plug

- **Optional Standard Straight 120 VAC Plug**
- **Optional Straight 120 VAC Pass-through Plug**

- CLEAN, COMPACT DESIGN
- STREAMLINED
- LOW PROFILE
- SIDE-EXITING CORDS
- PLUG & PLAY
- 6' AC CORD & PLUG (FLAT PLUG STANDARD)
- CUSTOMIZABLE CONFIGURATIONS AND FINISHES
- **UL LISTED FOR MOUNTING IN FURNITURE**
- 15A

# AC POWER & DATA CONNECTIVITY SOLUTION

M-POWER-2TW-AA-CRNDB

MR

Specs:

## Modules/Ports: