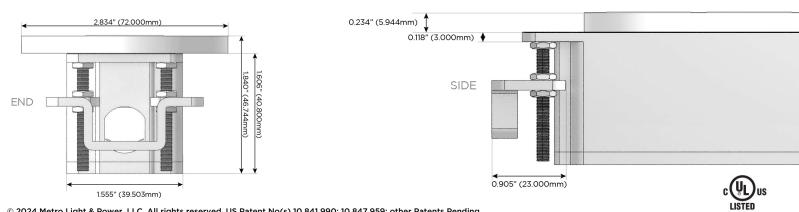

### Plug:

Supplied with Low Profile Flat 45° Angle 120 VAC Plug

- **Optional Standard Straight 120 VAC Plug**
- **Optional Straight 120 VAC Pass-through Plug**

- CLEAN, COMPACT DESIGN
- STREAMLINED
- LOW PROFILE
- SIDE-EXITING CORDS
- PLUG & PLAY
- 6' AC CORD & PLUG (FLAT PLUG STANDARD)
- CUSTOMIZABLE CONFIGURATIONS AND FINISHES
- **UL LISTED FOR MOUNTING IN FURNITURE**
- 15A

# AC POWER & DATA CONNECTIVITY SOLUTION

M-POWER-2TW-AA-CRNDB

MR

Specs: