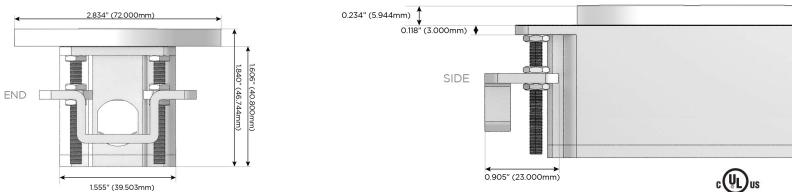

#### Plug:

Supplied with Low Profile Flat 45° Angle 120 VAC Plug

- **Optional Standard Straight 120 VAC Plug**
- Optional Straight 120 VAC Pass-through Plug

- CLEAN, COMPACT DESIGN
- STREAMLINED
- LOW PROFILE
- SIDE-EXITING CORDS
- PLUG & PLAY
- 6' AC CORD & PLUG (FLAT PLUG STANDARD)
- CUSTOMIZABLE CONFIGURATIONS AND FINISHES
- UL LISTED FOR MOUNTING IN FURNITURE
- 15A