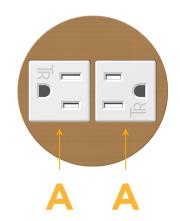

# Modules/Ports:

TRO

MR

## A Tamper Resistant AC Receptacle

1.233'

(31.340mm)

0.613" (15.594mm)

Ø 1.132" (28.766mm) Distributed by

Mormax Company, Inc. 8 Westchester Plaza Elmsford, NY 10523 Sales@mormax.com
✓ mormax.com

0.619" (15.746mm)