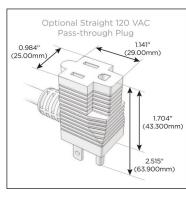

#### Plug:

Supplied with Low Profile Flat 45° Angle 120 VAC Plug

- **Optional Standard Straight 120 VAC Plug**
- Optional Straight 120 VAC Pass-through Plug

- CLEAN, COMPACT DESIGN
- STREAMLINED
- LOW PROFILE
- SIDE-EXITING CORDS
- PLUG & PLAY
- 6' AC CORD & PLUG (FLAT PLUG STANDARD)
- CUSTOMIZABLE CONFIGURATIONS AND FINISHES
- UL LISTED FOR MOUNTING IN FURNITURE
- 15A