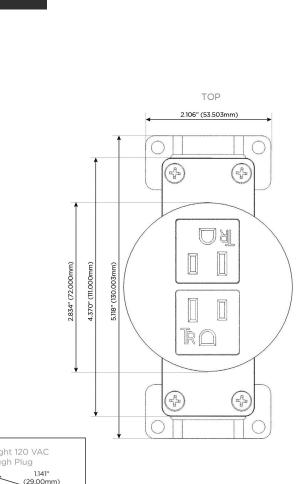

# AC POWER & DATA CONNECTIVITY SOLUTION

M-POWER-2TW-AA-BZ4RNDB

Specs:

# Modules/Ports:

TRO

MR

## A Tamper Resistant AC Receptacle

1.233'

(31.340mm)

0.613" (15.594mm)

Ø 1.132" (28.766mm) Distributed by

Mormax Company, Inc. 8 Westchester Plaza Elmsford, NY 10523 Sales@mormax.com
✓ mormax.com

0.619" (15.746mm)