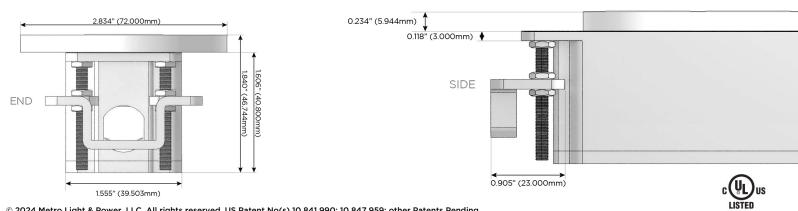

tch (Low Voltage)
- V USB-C (45W High Speed Charging Port)
- USB-C (25W High Speed Charging Port) S
- R Switched AC (Rocker Switch)
- D **Dimmer Switch**

### Plug:

Supplied with Low Profile Flat 45° Angle 120 VAC Plug

- **Optional Standard Straight 120 VAC Plug**
- **Optional Straight 120 VAC Pass-through Plug**

- CLEAN, COMPACT DESIGN
- STREAMLINED
- LOW PROFILE
- SIDE-EXITING CORDS
- PLUG & PLAY
- 6' AC CORD & PLUG (FLAT PLUG STANDARD)
- CUSTOMIZABLE CONFIGURATIONS AND FINISHES
- **UL LISTED FOR MOUNTING IN FURNITURE**
- 15A





# AC POWER & DATA CONNECTIVITY SOLUTION

M-POWER-2TW-AA-BRRNDB

Specs:

## Modules/Ports:

# A Tamper Resistant AC Receptacle

Distributed by



Mormax Company, Inc. 8 Westchester Plaza Elmsford, NY 10523 Sales@mormax.com
✓ mormax.com

E491161 OWER DISTR





© 2024 Metro Light & Power, LLC. All rights reserved. US Patent No(s) 10,841,990; 10,847,959; other Patents Pending Metro Light & Power, LLC | 11 Smith St Englewood, NJ 07631 | T: 201-416-4160 | F: 208-979-4613 | info@metrolightandpower.com | www.metrolightandpower.com