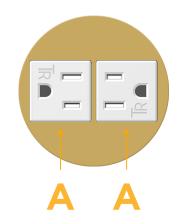

### **Module/Port Options:**

- **Tamper Resistant AC Receptacle** Α
- Е USB-A & USB-C (20W)
- Double USB-A (Fast Charging Ports 18W) M
- н HDMI
- 6 CAT 6
- 12 RJ 12
- Switched AC X
- Y 3-Way Switch (Low Voltage)
- V USB-C (45W High Speed Charging Port)
- USB-C (25W High Speed Charging Port) S
- R Switched AC (Rocker Switch)
- D **Dimmer Switch**

# A Tamper Resistant AC Receptacle

Distributed by

Mormax Company, Inc. 8 Westchester Plaza Elmsford, NY 10523 Sales@mormax.com
✓ mormax.com

E491161 OWER DISTR

© 2024 Metro Light & Power, LLC. All rights reserved. US Patent No(s) 10,841,990; 10,847,959; other Patents Pending Metro Light & Power, LLC | 11 Smith St Englewood, NJ 07631 | T: 201-416-4160 | F: 208-979-4613 | info@metrolightandpower.com | www.metrolightandpower.com