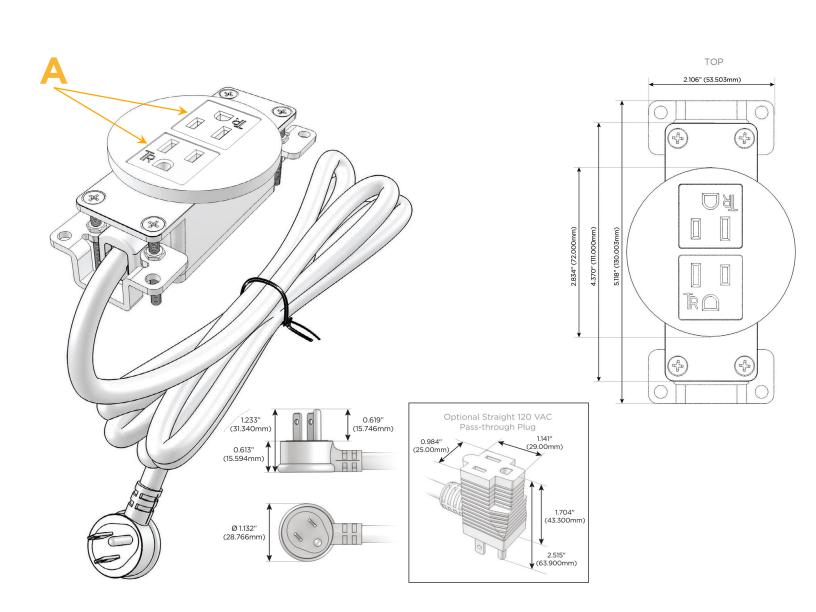

### **Module/Port Options:**

- **Tamper Resistant AC Receptacle** Α
- Е USB-A & USB-C (20W)
- Double USB-A (Fast Charging Ports 18W) M
- н HDMI
- 6 CAT 6
- 12 RJ 12
- Switched AC X
- Y 3-Way Switch (Low Voltage)
- V USB-C (45W High Speed Charging Port)
- USB-C (25W High Speed Charging Port) S
- R Switched AC (Rocker Switch)
- D **Dimmer Switch**

### Plug:

Supplied with Low Profile Flat 45° Angle 120 VAC Plug

- **Optional Standard Straight 120 VAC Plug**
- **Optional Straight 120 VAC Pass-through Plug**

- CLEAN, COMPACT DESIGN
- STREAMLINED
- LOW PROFILE
- SIDE-EXITING CORDS
- PLUG & PLAY
- 6' AC CORD & PLUG (FLAT PLUG STANDARD)
- CUSTOMIZABLE CONFIGURATIONS AND FINISHES
- **UL LISTED FOR MOUNTING IN FURNITURE**
- 15A

# AC POWER & DATA CONNECTIVITY SOLUTION

M-POWER-2TW-AA-BRRNDB

Specs:

# A Tamper Resistant AC Receptacle

Distributed by

Mormax Company, Inc. 8 Westchester Plaza Elmsford, NY 10523 Sales@mormax.com
✓ mormax.com

E491161 OWER DISTR

© 2024 Metro Light & Power, LLC. All rights reserved. US Patent No(s) 10,841,990; 10,847,959; other Patents Pending Metro Light & Power, LLC | 11 Smith St Englewood, NJ 07631 | T: 201-416-4160 | F: 208-979-4613 | info@metrolightandpower.com | www.metrolightandpower.com