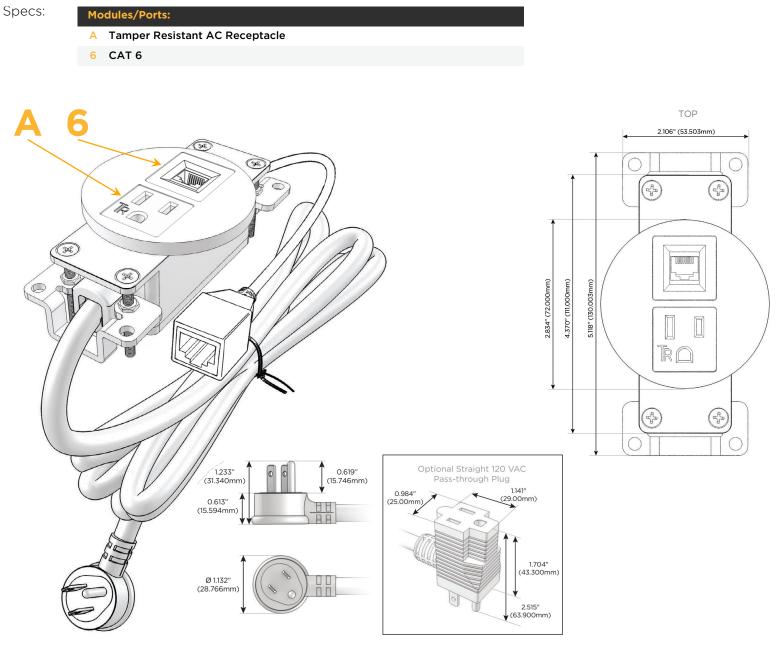

#### **Module/Port Options:**

- **Tamper Resistant AC Receptacle** Α
- Е USB-A & USB-C (20W)
- Double USB-A (Fast Charging Ports 18W) M
- н HDMI
- 6 CAT 6
- 12 RJ 12
- Switched AC X
- Y 3-Way Switch (Low Voltage)
- USB-C (45W High Speed Charging Port) V
- USB-C (25W High Speed Charging Port) S
- Switched AC (Rocker Switch) R
- D **Dimmer Switch**

#### Plug:

Supplied with Low Profile Flat 45° Angle 120 VAC Plug

- **Optional Standard Straight 120 VAC Plug**
- **Optional Straight 120 VAC Pass-through Plug**

- CLEAN, COMPACT DESIGN
- STREAMLINED
- LOW PROFILE
- SIDE-EXITING CORDS
- PLUG & PLAY
- 6' AC CORD & PLUG (FLAT PLUG STANDARD)
- CUSTOMIZABLE CONFIGURATIONS AND FINISHES
- **UL LISTED FOR MOUNTING IN FURNITURE**
- 15A