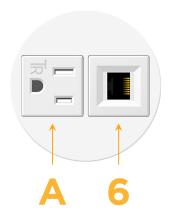

#### **Module/Port Options:**

- **Tamper Resistant AC Receptacle** Α
- Е USB-A & USB-C (20W)
- Double USB-A (Fast Charging Ports 18W) M
- н HDMI
- 6 CAT 6
- 12 RJ 12
- Switched AC X
- Y 3-Way Switch (Low Voltage)
- USB-C (45W High Speed Charging Port) V
- USB-C (25W High Speed Charging Port) S
- Switched AC (Rocker Switch) R
- D **Dimmer Switch**