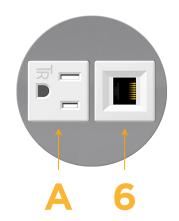

#### **Module/Port Options:**

- **Tamper Resistant AC Receptacle** Α
- Е USB-A & USB-C (20W)
- Double USB-A (Fast Charging Ports 18W) M
- н HDMI
- 6 CAT 6
- 12 RJ 12
- Switched AC X
- Y 3-Way Switch (Low Voltage)
- V USB-C (45W High Speed Charging Port)
- USB-C (25W High Speed Charging Port) S
- R Switched AC (Rocker Switch)
- D **Dimmer Switch**