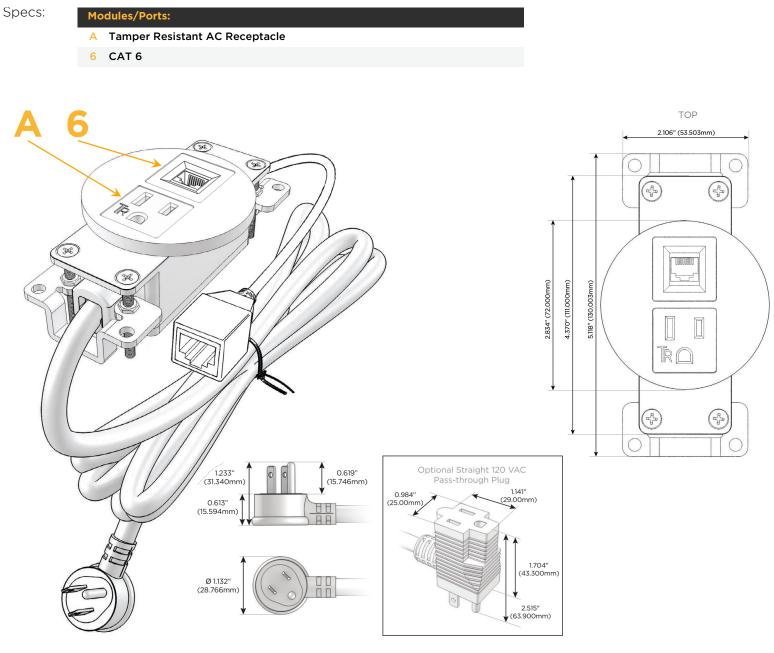

#### **Module/Port Options:**

- **Tamper Resistant AC Receptacle** Α
- Е USB-A & USB-C (20W)
- Double USB-A (Fast Charging Ports 18W) M
- н HDMI
- 6 CAT 6
- 12 RJ 12
- Switched AC X
- Y 3-Way Switch (Low Voltage)
- V USB-C (45W High Speed Charging Port)
- USB-C (25W High Speed Charging Port) S
- R Switched AC (Rocker Switch)
- D **Dimmer Switch**

#### Plug:

Supplied with Low Profile Flat 45° Angle 120 VAC Plug

- **Optional Standard Straight 120 VAC Plug**
- **Optional Straight 120 VAC Pass-through Plug**

- CLEAN, COMPACT DESIGN
- STREAMLINED
- LOW PROFILE
- SIDE-EXITING CORDS
- PLUG & PLAY
- 6' AC CORD & PLUG (FLAT PLUG STANDARD)
- CUSTOMIZABLE CONFIGURATIONS AND FINISHES
- **UL LISTED FOR MOUNTING IN FURNITURE**
- 15A