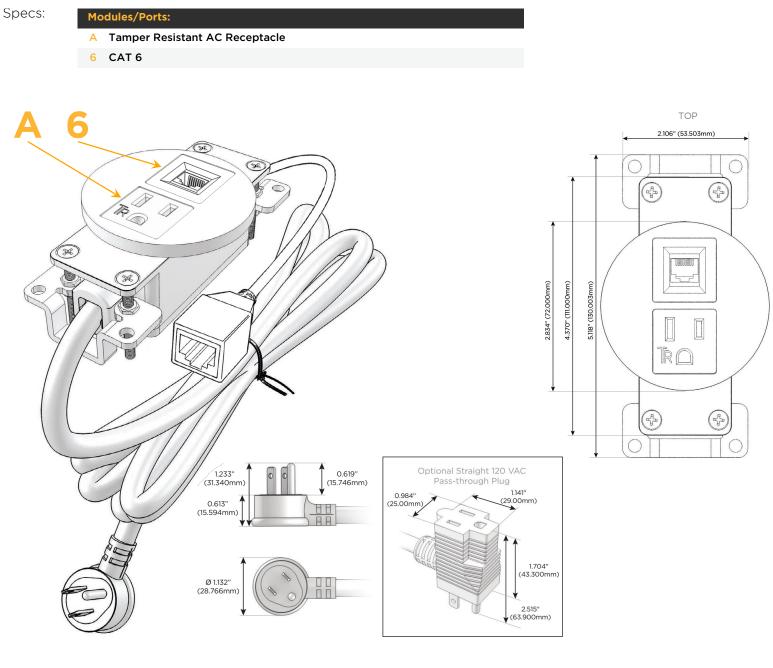

#### **Module/Port Options:**

- **Tamper Resistant AC Receptacle** Α
- Е USB-A & USB-C (20W)
- Double USB-A (Fast Charging Ports 18W) M
- н HDMI
- 6 CAT 6
- 12 RJ 12
- Switched AC X
- Y 3-Way Switch (Low Voltage)
- V USB-C (45W High Speed Charging Port)
- USB-C (25W High Speed Charging Port) S
- R Switched AC (Rocker Switch)
- D **Dimmer Switch**

#### Plug:

Supplied with Low Profile Flat 45° Angle 120 VAC Plug

- **Optional Standard Straight 120 VAC Plug**
- **Optional Straight 120 VAC Pass-through Plug**

- CLEAN, COMPACT DESIGN
- STREAMLINED
- LOW PROFILE
- SIDE-EXITING CORDS
- PLUG & PLAY
- 6' AC CORD & PLUG (FLAT PLUG STANDARD)
- CUSTOMIZABLE CONFIGURATIONS AND FINISHES
- **UL LISTED FOR MOUNTING IN FURNITURE**
- 15A