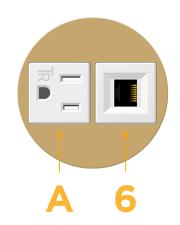

#### **Module/Port Options:**

- **Tamper Resistant AC Receptacle** Α
- Е USB-A & USB-C (20W)
- Double USB-A (Fast Charging Ports 18W) M
- н HDMI
- 6 CAT 6
- 12 RJ 12
- Switched AC X
- Y 3-Way Switch (Low Voltage)
- V USB-C (45W High Speed Charging Port)
- USB-C (25W High Speed Charging Port) S
- R Switched AC (Rocker Switch)
- D **Dimmer Switch**