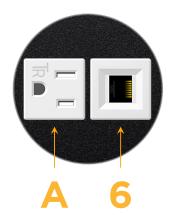

### **Module/Port Options:**

- **Tamper Resistant AC Receptacle** Α
- Е USB-A & USB-C (20W)
- Double USB-A (Fast Charging Ports 18W) M
- н HDMI
- 6 CAT 6
- 12 RJ 12
- Switched AC X
- Y 3-Way Switch (Low Voltage)
- V USB-C (45W High Speed Charging Port)
- USB-C (25W High Speed Charging Port) S
- R Switched AC (Rocker Switch)
- D **Dimmer Switch**