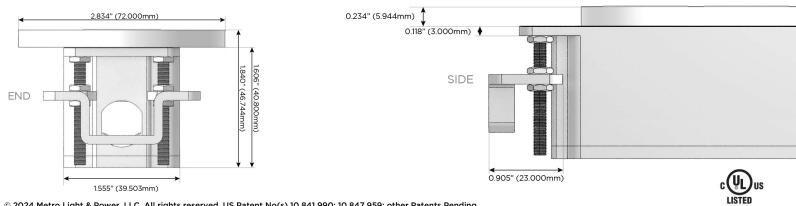

#### Plug:

Supplied with Low Profile Flat 45° Angle 120 VAC Plug

- **Optional Standard Straight 120 VAC Plug**
- **Optional Straight 120 VAC Pass-through Plug**

- CLEAN, COMPACT DESIGN
- STREAMLINED
- LOW PROFILE
- SIDE-EXITING CORDS
- PLUG & PLAY
- 6' AC CORD & PLUG (FLAT PLUG STANDARD)
- CUSTOMIZABLE CONFIGURATIONS AND FINISHES
- **UL LISTED FOR MOUNTING IN FURNITURE**
- 15A