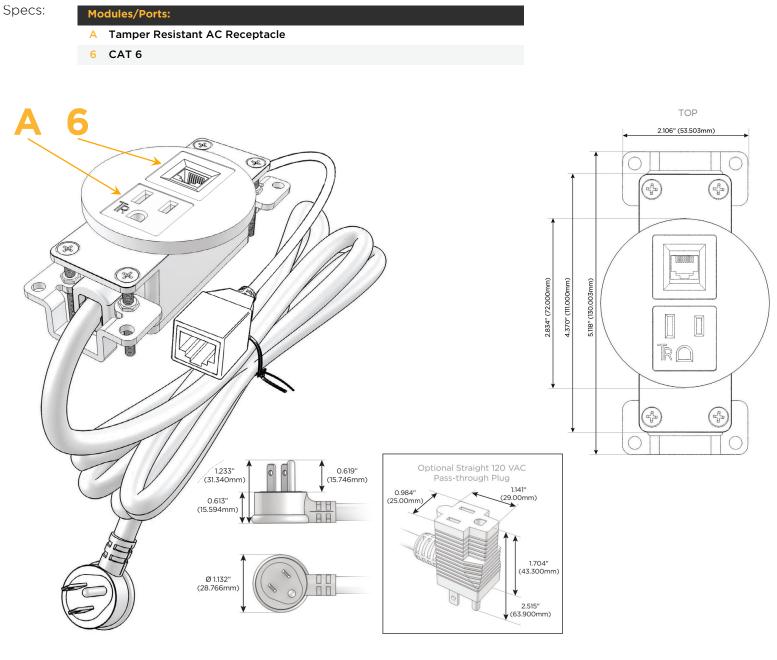

### **Module/Port Options:**

- **Tamper Resistant AC Receptacle** Α
- Е USB-A & USB-C (20W)
- Double USB-A (Fast Charging Ports 18W) M
- н HDMI
- 6 CAT 6
- 12 RJ 12
- Switched AC X
- Y 3-Way Switch (Low Voltage)
- V USB-C (45W High Speed Charging Port)
- USB-C (25W High Speed Charging Port) S
- R Switched AC (Rocker Switch)
- D **Dimmer Switch**

#### Plug:

Supplied with Low Profile Flat 45° Angle 120 VAC Plug

- **Optional Standard Straight 120 VAC Plug**
- **Optional Straight 120 VAC Pass-through Plug**

- CLEAN, COMPACT DESIGN
- STREAMLINED
- LOW PROFILE
- SIDE-EXITING CORDS
- PLUG & PLAY
- 6' AC CORD & PLUG (FLAT PLUG STANDARD)
- CUSTOMIZABLE CONFIGURATIONS AND FINISHES
- **UL LISTED FOR MOUNTING IN FURNITURE**
- 15A