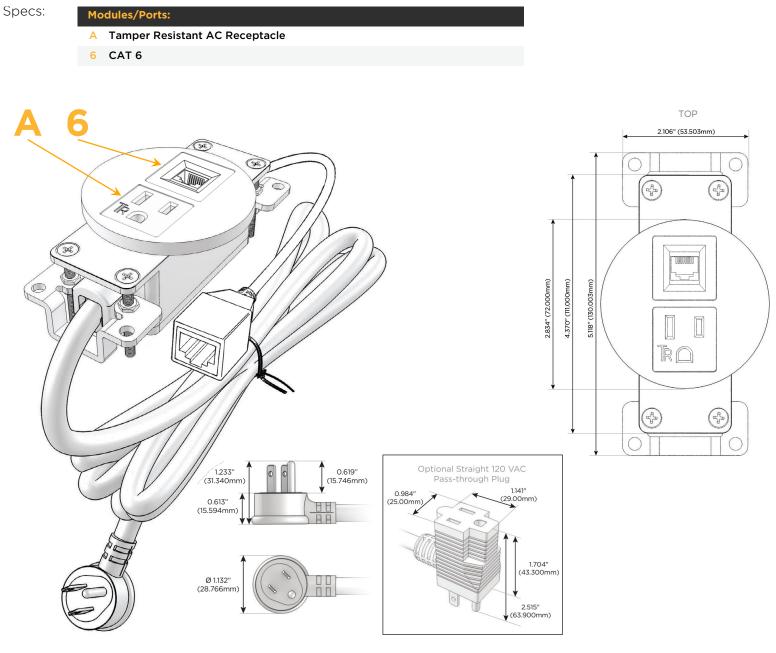

### Module/Port Options:

- A Tamper Resistant AC Receptacle
- E USB-A & USB-C (20W)
- M Double USB-A (Fast Charging Ports 18W)
- H HDMI
- 6 CAT 6
- 12 RJ 12
- X Switched AC
- Y 3-Way Switch (Low Voltage)
- V USB-C (45W High Speed Charging Port)
- S USB-C (25W High Speed Charging Port)
- R Switched AC (Rocker Switch)
- D Dimmer Switch

#### Plug:

Supplied with Low Profile Flat 45° Angle 120 VAC Plug

- **Optional Standard Straight 120 VAC Plug**
- Optional Straight 120 VAC Pass-through Plug

- CLEAN, COMPACT DESIGN
- STREAMLINED
- LOW PROFILE
- SIDE-EXITING CORDS
- PLUG & PLAY
- 6' AC CORD & PLUG (FLAT PLUG STANDARD)
- CUSTOMIZABLE CONFIGURATIONS AND FINISHES
- UL LISTED FOR MOUNTING IN FURNITURE
- 15A