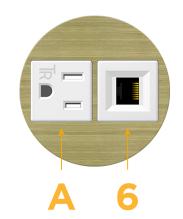

### Module/Port Options:

- A Tamper Resistant AC Receptacle
- E USB-A & USB-C (20W)
- M Double USB-A (Fast Charging Ports 18W)
- H HDMI
- 6 CAT 6
- 12 RJ 12
- X Switched AC
- Y 3-Way Switch (Low Voltage)
- V USB-C (45W High Speed Charging Port)
- S USB-C (25W High Speed Charging Port)
- R Switched AC (Rocker Switch)
- D Dimmer Switch