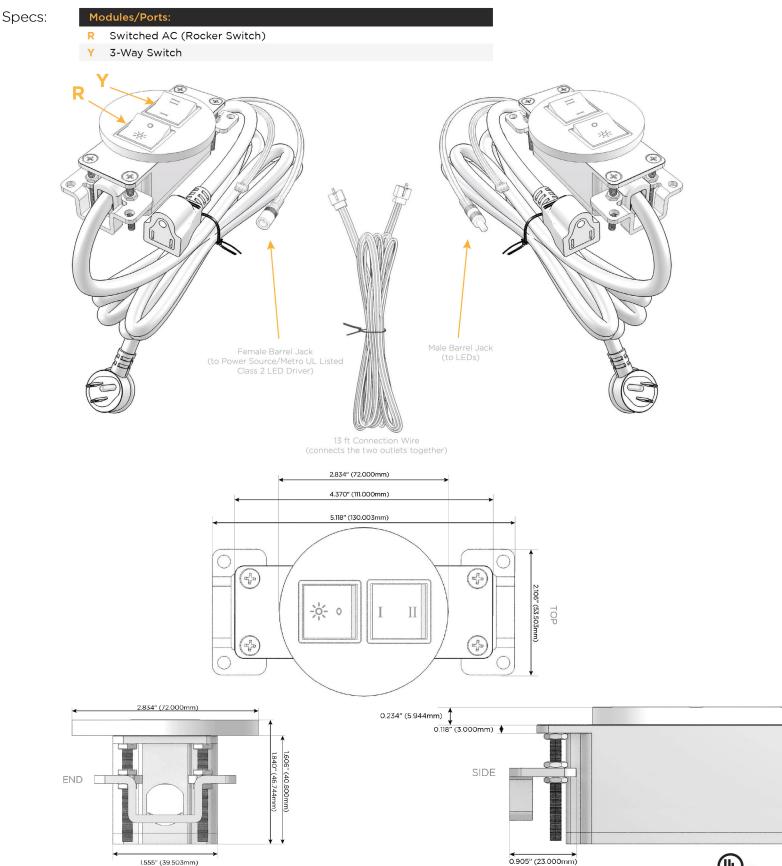

### **Module/Port Options:**

- **Tamper Resistant AC Receptacle** Α
- E USB-A & USB-C (20W)
- Double USB-A (Fast Charging Ports 18W) Μ
- HDMI H.
- 6 CAT 6
- 12 RJ 12
- X Switched AC
- 3-Way Switch (Low Voltage)
- V USB-C (45W High Speed Charging Port)
- USB-C (25W High Speed Charging Port)
- Switched AC (Rocker Switch)
- D Dimmer Switch

### Plug:

Supplied with Low Profile Flat 45° Angle 120 VAC Plug

**Optional Standard Straight 120 VAC Plug** 

**Optional Straight 120 VAC Pass-through Plug** 

- CLEAN, COMPACT DESIGN
- STREAMLINED
- LOW PROFILE
- SIDE-EXITING CORDS
- **PLUG & PLAY**
- 6' AC CORD & PLUG (FLAT PLUG STANDARD)
- CUSTOMIZABLE CONFIGURATIONS AND FINISHES
- UL LISTED FOR MOUNTING IN FURNITURE
- 15A

UL LISTED AND APPROVED FOR USE ONLY WITH METRO LIGHT & POWER'S UL LISTED LEDS & CLASS 2 UL LISTED LED DRIVERS