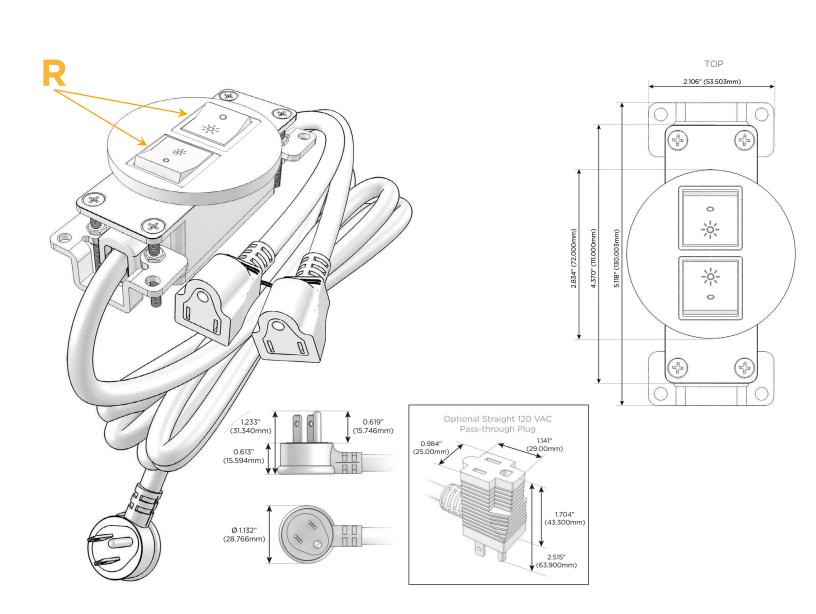

#### Plug:

Supplied with Low Profile Flat 45° Angle 120 VAC Plug

- **Optional Standard Straight 120 VAC Plug**
- Optional Straight 120 VAC Pass-through Plug

- CLEAN, COMPACT DESIGN
- STREAMLINED
- LOW PROFILE
- SIDE-EXITING CORDS
- PLUG & PLAY
- 6' AC CORD & PLUG (FLAT PLUG STANDARD)
- CUSTOMIZABLE CONFIGURATIONS AND FINISHES
- UL LISTED FOR MOUNTING IN FURNITURE
- 15A

# R Switched AC (Rocker Switch)

Distributed by

Mormax Company, Inc. 8 Westchester Plaza Elmsford, NY 10523 Sales@mormax.com
✓ mormax.com

E491161 OWER DISTRI

© 2024 Metro Light & Power, LLC. All rights reserved. US Patent No(s) 10,841,990; 10,847,959; other Patents Pending Metro Light & Power, LLC | 11 Smith St Englewood, NJ 07631 | T: 201-416-4160 | F: 208-979-4613 | info@metrolightandpower.com | www.metrolightandpower.com