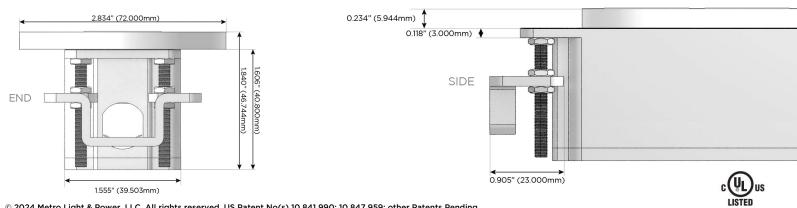

#### Plug:

Supplied with Low Profile Flat 45° Angle 120 VAC Plug

- **Optional Standard Straight 120 VAC Plug**
- Optional Straight 120 VAC Pass-through Plug

- CLEAN, COMPACT DESIGN
- STREAMLINED
- LOW PROFILE
- SIDE-EXITING CORDS
- PLUG & PLAY
- 6' AC CORD & PLUG (FLAT PLUG STANDARD)
- CUSTOMIZABLE CONFIGURATIONS AND FINISHES
- UL LISTED FOR MOUNTING IN FURNITURE
- 15A