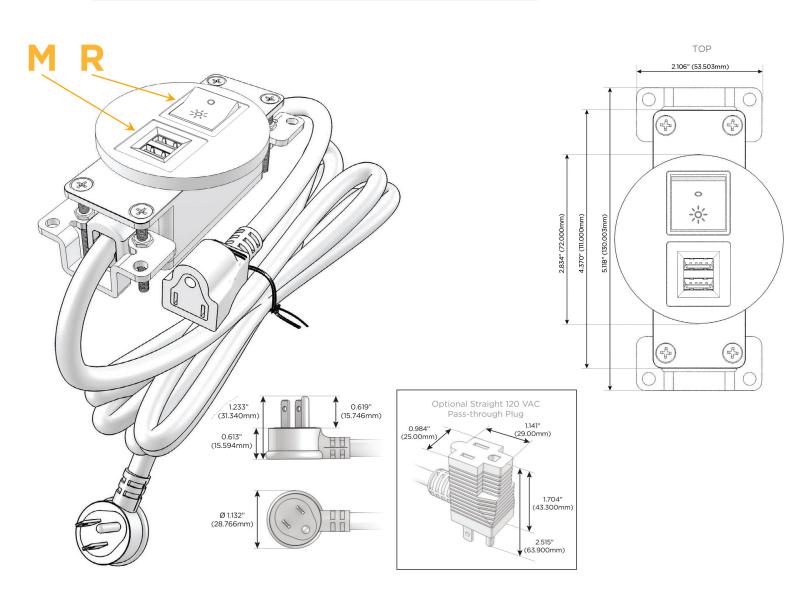

#### Plug:

Supplied with Low Profile Flat 45° Angle 120 VAC Plug

- **Optional Standard Straight 120 VAC Plug**
- Optional Straight 120 VAC Pass-through Plug

- CLEAN, COMPACT DESIGN
- STREAMLINED
- LOW PROFILE
- SIDE-EXITING CORDS
- PLUG & PLAY
- 6' AC CORD & PLUG (FLAT PLUG STANDARD)
- CUSTOMIZABLE CONFIGURATIONS AND FINISHES
- UL LISTED FOR MOUNTING IN FURNITURE
- 15A

## Modules/Ports:

- M Double USB-A (Fast Charging Ports 18W)
- R Switched AC (Rocker Switch)

Distributed by

Mormax Company, Inc. 8 Westchester Plaza Elmsford, NY 10523

E491161

© 2024 Metro Light & Power, LLC. All rights reserved. US Patent No(s) 10,841,990; 10,847,959; other Patents Pending Metro Light & Power, LLC | 11 Smith St Englewood, NJ 07631 | T: 201-416-4160 | F: 208-979-4613 | info@metrolightandpower.com | www.metrolightandpower.com