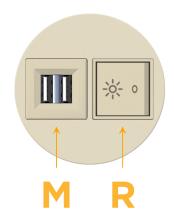

## Modules/Ports:

- M Double USB-A (Fast Charging Ports 18W)
- R Switched AC (Rocker Switch)

Distributed by

Mormax Company, Inc. 8 Westchester Plaza Elmsford, NY 10523

E491161

© 2024 Metro Light & Power, LLC. All rights reserved. US Patent No(s) 10,841,990; 10,847,959; other Patents Pending Metro Light & Power, LLC | 11 Smith St Englewood, NJ 07631 | T: 201-416-4160 | F: 208-979-4613 | info@metrolightandpower.com | www.metrolightandpower.com