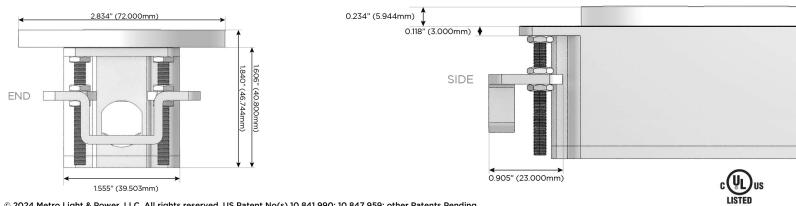

#### Plug:

Supplied with Low Profile Flat 45° Angle 120 VAC Plug

- **Optional Standard Straight 120 VAC Plug**
- Optional Straight 120 VAC Pass-through Plug

- CLEAN, COMPACT DESIGN
- STREAMLINED
- LOW PROFILE
- SIDE-EXITING CORDS
- PLUG & PLAY
- 6' AC CORD & PLUG (FLAT PLUG STANDARD)
- CUSTOMIZABLE CONFIGURATIONS AND FINISHES
- UL LISTED FOR MOUNTING IN FURNITURE
- 15A