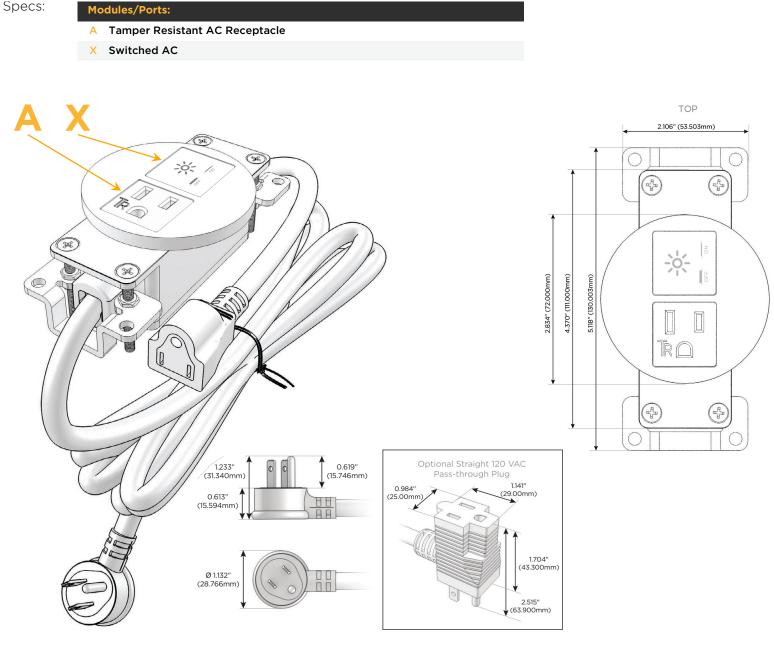

### Module/Port Options:

- A Tamper Resistant AC Receptacle
- E USB-A & USB-C (20W)
- M Double USB-A (Fast Charging Ports 18W)
- H HDMI
- 6 CAT 6
- 12 RJ 12
- X Switched AC
- Y 3-Way Switch (Low Voltage)
- V USB-C (45W High Speed Charging Port)
- S USB-C (25W High Speed Charging Port)
- R Switched AC (Rocker Switch)
- D Dimmer Switch

#### Plug:

Supplied with Low Profile Flat 45° Angle 120 VAC Plug

- **Optional Standard Straight 120 VAC Plug**
- Optional Straight 120 VAC Pass-through Plug

- CLEAN, COMPACT DESIGN
- STREAMLINED
- LOW PROFILE
- SIDE-EXITING CORDS
- PLUG & PLAY
- 6' AC CORD & PLUG (FLAT PLUG STANDARD)
- CUSTOMIZABLE CONFIGURATIONS AND FINISHES
- UL LISTED FOR MOUNTING IN FURNITURE
- 15A