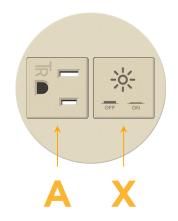

### Module/Port Options:

- A Tamper Resistant AC Receptacle
- E USB-A & USB-C (20W)
- M Double USB-A (Fast Charging Ports 18W)
- H HDMI
- 6 CAT 6
- 12 RJ 12
- X Switched AC
- Y 3-Way Switch (Low Voltage)
- V USB-C (45W High Speed Charging Port)
- S USB-C (25W High Speed Charging Port)
- R Switched AC (Rocker Switch)
- D Dimmer Switch