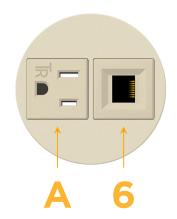

### Module/Port Options:

- A Tamper Resistant AC Receptacle
- E USB-A & USB-C (20W)
- M Double USB-A (Fast Charging Ports 18W)
- H HDMI
- 6 CAT 6
- 12 RJ 12
- X Switched AC
- Y 3-Way Switch (Low Voltage)
- V USB-C (45W High Speed Charging Port)
- S USB-C (25W High Speed Charging Port)
- **R** Switched AC (Rocker Switch)
- D Dimmer Switch