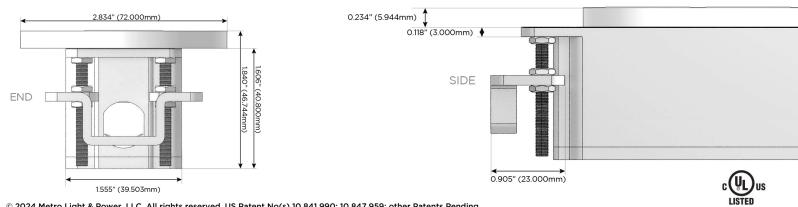

#### Plug:

Supplied with Low Profile Flat 45° Angle 120 VAC Plug

- **Optional Standard Straight 120 VAC Plug**
- Optional Straight 120 VAC Pass-through Plug

- CLEAN, COMPACT DESIGN
- STREAMLINED
- LOW PROFILE
- SIDE-EXITING CORDS
- PLUG & PLAY
- 6' AC CORD & PLUG (FLAT PLUG STANDARD)
- CUSTOMIZABLE CONFIGURATIONS AND FINISHES
- UL LISTED FOR MOUNTING IN FURNITURE
- 15A