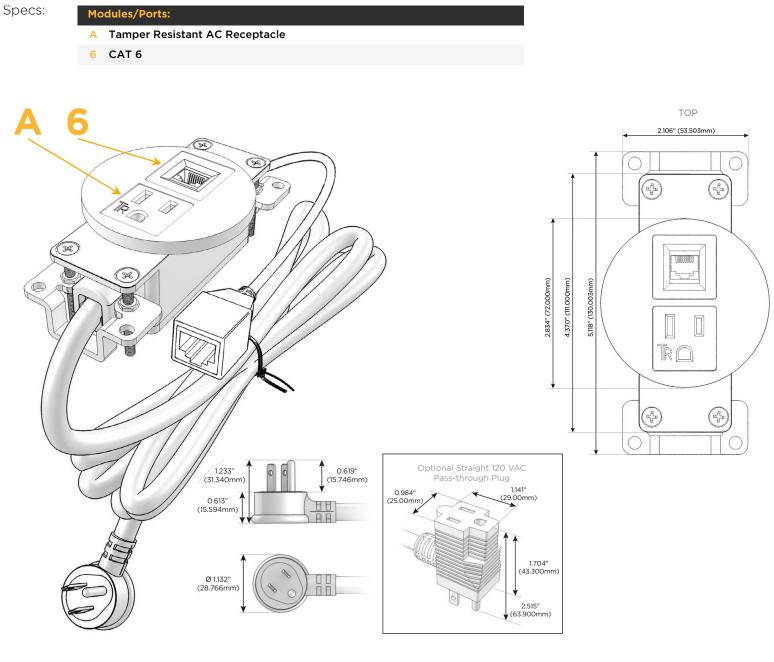

### Module/Port Options:

- A Tamper Resistant AC Receptacle
- E USB-A & USB-C (20W)
- M Double USB-A (Fast Charging Ports 18W)
- H HDMI
- 6 CAT 6
- 12 RJ 12
- X Switched AC
- Y 3-Way Switch (Low Voltage)
- V USB-C (45W High Speed Charging Port)
- S USB-C (25W High Speed Charging Port)
- **R** Switched AC (Rocker Switch)
- D Dimmer Switch

#### Plug:

Supplied with Low Profile Flat 45° Angle 120 VAC Plug

- **Optional Standard Straight 120 VAC Plug**
- Optional Straight 120 VAC Pass-through Plug

- CLEAN, COMPACT DESIGN
- STREAMLINED
- LOW PROFILE
- SIDE-EXITING CORDS
- PLUG & PLAY
- 6' AC CORD & PLUG (FLAT PLUG STANDARD)
- CUSTOMIZABLE CONFIGURATIONS AND FINISHES
- UL LISTED FOR MOUNTING IN FURNITURE
- 15A