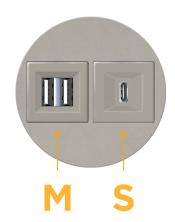

## Modules/Ports:

- M Double USB-A (Fast Charging Ports 18W)
- S USB-C (25W High Speed Charging Port)

Distributed by

Mormax Company, Inc. 8 Westchester Plaza Elmsford, NY 10523 § 914-699-0101
Sales@mormax.com