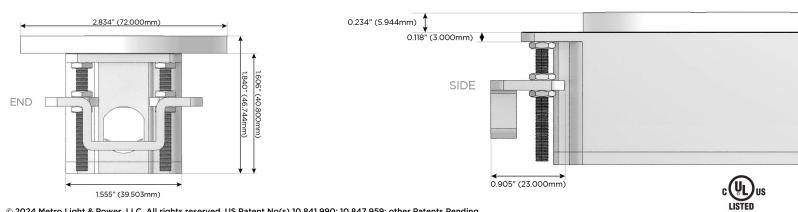

#### Plug:

Supplied with Low Profile Flat 45° Angle 120 VAC Plug

- **Optional Standard Straight 120 VAC Plug**
- Optional Straight 120 VAC Pass-through Plug

- CLEAN, COMPACT DESIGN
- STREAMLINED
- LOW PROFILE
- SIDE-EXITING CORDS
- PLUG & PLAY
- 6' AC CORD & PLUG (FLAT PLUG STANDARD)
- CUSTOMIZABLE CONFIGURATIONS AND FINISHES
- UL LISTED FOR MOUNTING IN FURNITURE
- 15A