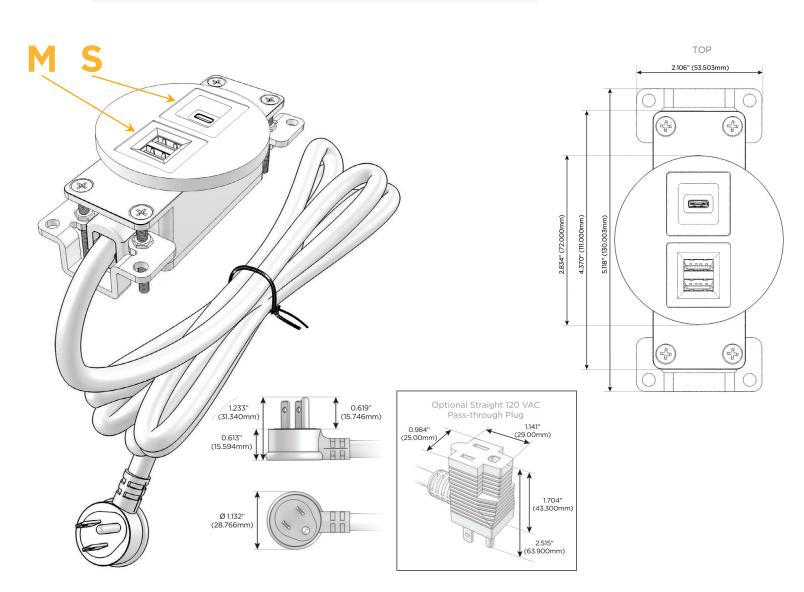

#### Plug:

Supplied with Low Profile Flat 45° Angle 120 VAC Plug

- **Optional Standard Straight 120 VAC Plug**
- Optional Straight 120 VAC Pass-through Plug

- CLEAN, COMPACT DESIGN
- STREAMLINED
- LOW PROFILE
- SIDE-EXITING CORDS
- PLUG & PLAY
- 6' AC CORD & PLUG (FLAT PLUG STANDARD)
- CUSTOMIZABLE CONFIGURATIONS AND FINISHES
- UL LISTED FOR MOUNTING IN FURNITURE
- 15A

# AC POWER & DATA CONNECTIVITY SOLUTION

M-POWER-2TS2-MS-S2RNDSB

Specs:

## Modules/Ports:

- M Double USB-A (Fast Charging Ports 18W)
- S USB-C (25W High Speed Charging Port)

Distributed by

Mormax Company, Inc. 8 Westchester Plaza Elmsford, NY 10523 § 914-699-0101
Sales@mormax.com