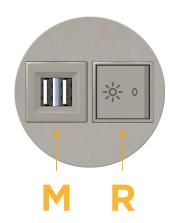

### Modules/Ports:

- M Double USB-A (Fast Charging Ports 18W)
- R Switched AC (Rocker Switch)

Distributed by

Mormax Company, Inc. 8 Westchester Plaza Elmsford, NY 10523

E491161

© 2024 Metro Light & Power, LLC. All rights reserved. US Patent No(s) 10,841,990; 10,847,959; other Patents Pending Metro Light & Power, LLC | 11 Smith St Englewood, NJ 07631 | T: 201-416-4160 | F: 208-979-4613 | info@metrolightandpower.com | www.metrolightandpower.com