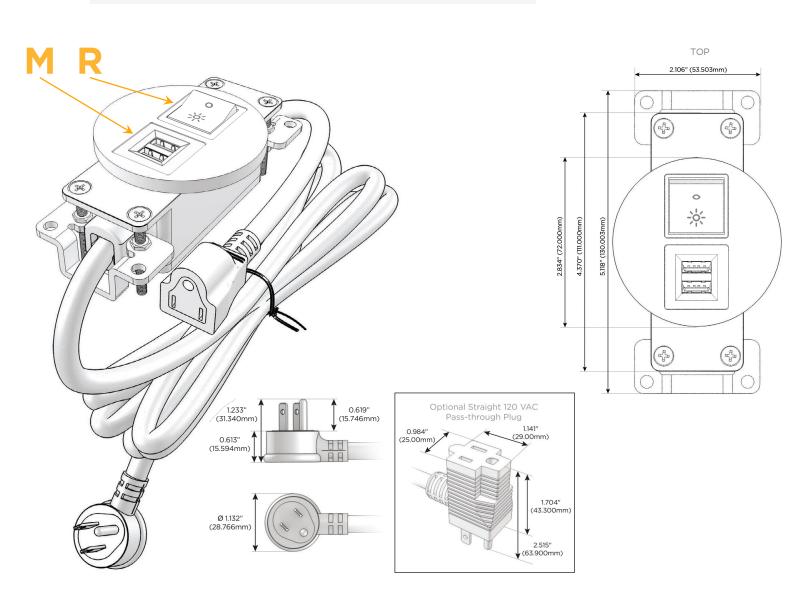

#### Plug:

Supplied with Low Profile Flat 45° Angle 120 VAC Plug

- **Optional Standard Straight 120 VAC Plug**
- Optional Straight 120 VAC Pass-through Plug

- CLEAN, COMPACT DESIGN
- STREAMLINED
- LOW PROFILE
- SIDE-EXITING CORDS
- PLUG & PLAY
- 6' AC CORD & PLUG (FLAT PLUG STANDARD)
- CUSTOMIZABLE CONFIGURATIONS AND FINISHES
- UL LISTED FOR MOUNTING IN FURNITURE
- 15A

### Modules/Ports:

- M Double USB-A (Fast Charging Ports 18W)
- R Switched AC (Rocker Switch)

Distributed by

Mormax Company, Inc. 8 Westchester Plaza Elmsford, NY 10523

E491161

© 2024 Metro Light & Power, LLC. All rights reserved. US Patent No(s) 10,841,990; 10,847,959; other Patents Pending Metro Light & Power, LLC | 11 Smith St Englewood, NJ 07631 | T: 201-416-4160 | F: 208-979-4613 | info@metrolightandpower.com | www.metrolightandpower.com