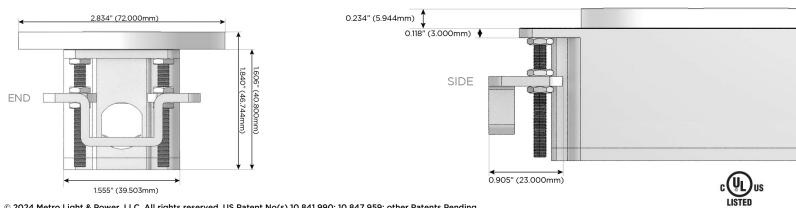

y Switch (Low Voltage)
- V USB-C (45W High Speed Charging Port)
- S USB-C (25W High Speed Charging Port)
- **R** Switched AC (Rocker Switch)
- D Dimmer Switch

#### Plug:

Supplied with Low Profile Flat 45° Angle 120 VAC Plug

- **Optional Standard Straight 120 VAC Plug**
- Optional Straight 120 VAC Pass-through Plug

- CLEAN, COMPACT DESIGN
- STREAMLINED
- LOW PROFILE
- SIDE-EXITING CORDS
- PLUG & PLAY
- 6' AC CORD & PLUG (FLAT PLUG STANDARD)
- CUSTOMIZABLE CONFIGURATIONS AND FINISHES
- UL LISTED FOR MOUNTING IN FURNITURE
- 15A





# AC POWER & DATA CONNECTIVITY SOLUTION

M-POWER-2TS2-MR-S2RNDSB

Specs:

### Modules/Ports:

- M Double USB-A (Fast Charging Ports 18W)
- R Switched AC (Rocker Switch)

Distributed by



Mormax Company, Inc. 8 Westchester Plaza Elmsford, NY 10523

E491161





© 2024 Metro Light & Power, LLC. All rights reserved. US Patent No(s) 10,841,990; 10,847,959; other Patents Pending Metro Light & Power, LLC | 11 Smith St Englewood, NJ 07631 | T: 201-416-4160 | F: 208-979-4613 | info@metrolightandpower.com | www.metrolightandpower.com