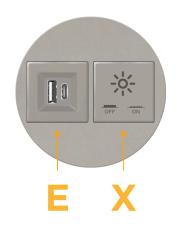

#### Module/Port Options:

- A Tamper Resistant AC Receptacle
- E USB-A & USB-C (20W)
- M Double USB-A (Fast Charging Ports 18W)
- H HDMI
- 6 CAT 6
- 12 RJ 12
- X Switched AC
- Y 3-Way Switch (Low Voltage)
- V USB-C (45W High Speed Charging Port)
- S USB-C (25W High Speed Charging Port)
- **R** Switched AC (Rocker Switch)
- D Dimmer Switch