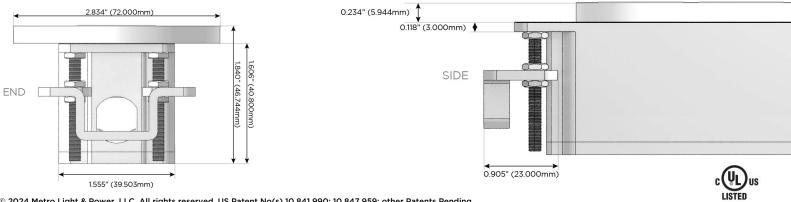

#### Plug:

Supplied with Low Profile Flat 45° Angle 120 VAC Plug

- **Optional Standard Straight 120 VAC Plug**
- Optional Straight 120 VAC Pass-through Plug

- CLEAN, COMPACT DESIGN
- STREAMLINED
- LOW PROFILE
- SIDE-EXITING CORDS
- PLUG & PLAY
- 6' AC CORD & PLUG (FLAT PLUG STANDARD)
- CUSTOMIZABLE CONFIGURATIONS AND FINISHES
- UL LISTED FOR MOUNTING IN FURNITURE
- 15A