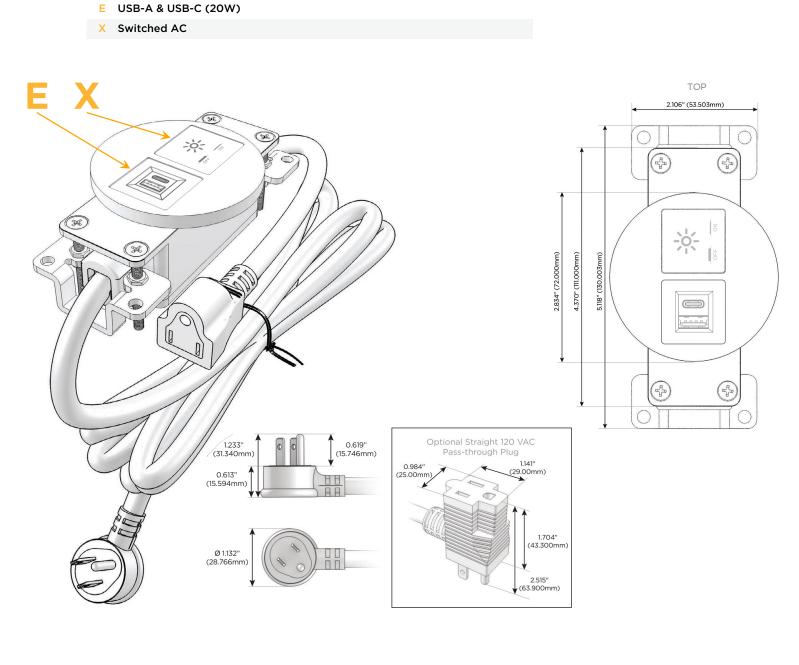

#### Module/Port Options:

- A Tamper Resistant AC Receptacle
- E USB-A & USB-C (20W)
- M Double USB-A (Fast Charging Ports 18W)
- H HDMI
- 6 CAT 6
- 12 RJ 12
- X Switched AC
- Y 3-Way Switch (Low Voltage)
- V USB-C (45W High Speed Charging Port)
- S USB-C (25W High Speed Charging Port)
- **R** Switched AC (Rocker Switch)
- D Dimmer Switch

#### Plug:

Supplied with Low Profile Flat 45° Angle 120 VAC Plug

- **Optional Standard Straight 120 VAC Plug**
- Optional Straight 120 VAC Pass-through Plug

- CLEAN, COMPACT DESIGN
- STREAMLINED
- LOW PROFILE
- SIDE-EXITING CORDS
- PLUG & PLAY
- 6' AC CORD & PLUG (FLAT PLUG STANDARD)
- CUSTOMIZABLE CONFIGURATIONS AND FINISHES
- UL LISTED FOR MOUNTING IN FURNITURE
- 15A