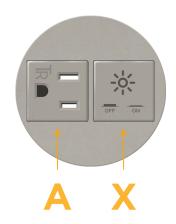

### Module/Port Options:

- A Tamper Resistant AC Receptacle
- E USB-A & USB-C (20W)
- M Double USB-A (Fast Charging Ports 18W)
- H HDMI
- 6 CAT 6
- 12 RJ 12
- X Switched AC
- Y 3-Way Switch (Low Voltage)
- V USB-C (45W High Speed Charging Port)
- S USB-C (25W High Speed Charging Port)
- R Switched AC (Rocker Switch)
- D Dimmer Switch