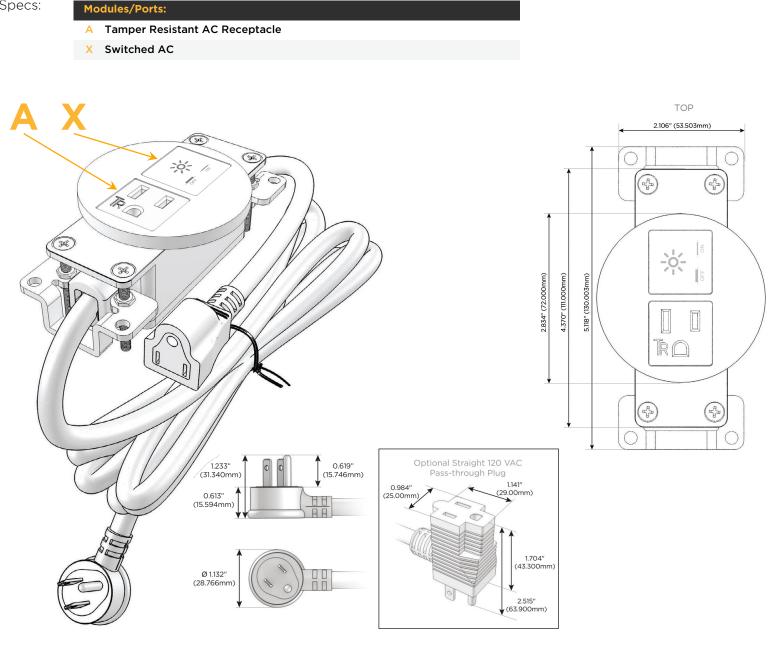

### Module/Port Options:

- A Tamper Resistant AC Receptacle
- E USB-A & USB-C (20W)
- M Double USB-A (Fast Charging Ports 18W)
- H HDMI
- 6 CAT 6
- 12 RJ 12
- X Switched AC
- Y 3-Way Switch (Low Voltage)
- V USB-C (45W High Speed Charging Port)
- S USB-C (25W High Speed Charging Port)
- R Switched AC (Rocker Switch)
- D Dimmer Switch

#### Plug:

Supplied with Low Profile Flat 45° Angle 120 VAC Plug

- **Optional Standard Straight 120 VAC Plug**
- Optional Straight 120 VAC Pass-through Plug

- CLEAN, COMPACT DESIGN
- STREAMLINED
- LOW PROFILE
- SIDE-EXITING CORDS
- PLUG & PLAY
- 6' AC CORD & PLUG (FLAT PLUG STANDARD)
- CUSTOMIZABLE CONFIGURATIONS AND FINISHES
- UL LISTED FOR MOUNTING IN FURNITURE
- 15A

# AC POWER & DATA CONNECTIVITY SOLUTION

M-POWER-2TS2-AX-S2RNDSB

Specs:

Mormax Company, Inc. 8 Westchester Plaza Elmsford, NY 10523

C 914-699-0101 sales@mormax.com  $\square$ mormax.com

> E491161 WER DISTRI