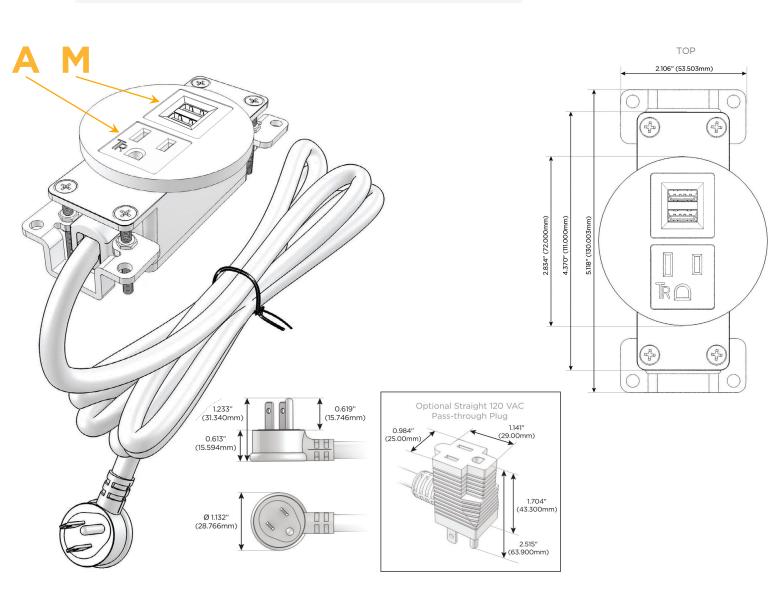

#### Plug:

Supplied with Low Profile Flat 45° Angle 120 VAC Plug

- **Optional Standard Straight 120 VAC Plug**
- Optional Straight 120 VAC Pass-through Plug

- CLEAN, COMPACT DESIGN
- STREAMLINED
- LOW PROFILE
- SIDE-EXITING CORDS
- PLUG & PLAY
- 6' AC CORD & PLUG (FLAT PLUG STANDARD)
- CUSTOMIZABLE CONFIGURATIONS AND FINISHES
- UL LISTED FOR MOUNTING IN FURNITURE
- 15A

## Modules/Ports:

- A Tamper Resistant AC Receptacle
- M Double USB-A (Fast Charging Ports 18W)

Distributed by

Mormax Company, Inc. 8 Westchester Plaza Elmsford, NY 10523 Sales@mormax.com
✓ mormax.com

© 2024 Metro Light & Power, LLC. All rights reserved. US Patent No(s) 10,841,990; 10,847,959; other Patents Pending Metro Light & Power, LLC | 11 Smith St Englewood, NJ 07631 | T: 201-416-4160 | F: 208-979-4613 | info@metrolightandpower.com | www.metrolightandpower.com