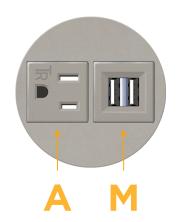

## Modules/Ports:

- A Tamper Resistant AC Receptacle
- M Double USB-A (Fast Charging Ports 18W)

Distributed by

Mormax Company, Inc. 8 Westchester Plaza Elmsford, NY 10523 Sales@mormax.com
✓ mormax.com

© 2024 Metro Light & Power, LLC. All rights reserved. US Patent No(s) 10,841,990; 10,847,959; other Patents Pending Metro Light & Power, LLC | 11 Smith St Englewood, NJ 07631 | T: 201-416-4160 | F: 208-979-4613 | info@metrolightandpower.com | www.metrolightandpower.com