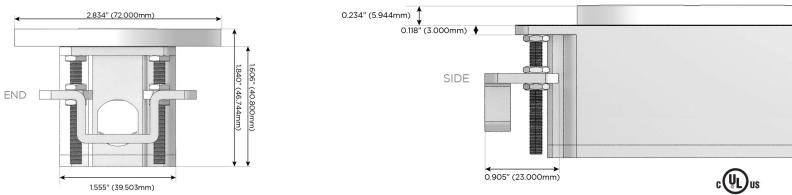

#### Plug:

Supplied with Low Profile Flat 45° Angle 120 VAC Plug

- **Optional Standard Straight 120 VAC Plug**
- Optional Straight 120 VAC Pass-through Plug

- CLEAN, COMPACT DESIGN
- STREAMLINED
- LOW PROFILE
- SIDE-EXITING CORDS
- PLUG & PLAY
- 6' AC CORD & PLUG (FLAT PLUG STANDARD)
- CUSTOMIZABLE CONFIGURATIONS AND FINISHES
- UL LISTED FOR MOUNTING IN FURNITURE
- 15A