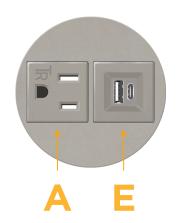

### **Module/Port Options:**

- **Tamper Resistant AC Receptacle** Α
- Е USB-A & USB-C (20W)
- Double USB-A (Fast Charging Ports 18W) M
- н HDMI
- 6 CAT 6
- 12 RJ 12
- Switched AC X
- Υ 3-Way Switch (Low Voltage)
- USB-C (45W High Speed Charging Port) V
- USB-C (25W High Speed Charging Port) S
- Switched AC (Rocker Switch) R
- D **Dimmer Switch**

# AC POWER & DATA CONNECTIVITY SOLUTION

M-POWER-2TS2-AE-S2RNDSB

Specs:

- Modules/Ports:
  - A Tamper Resistant AC Receptacle
  - E USB-A & USB-C (20W)

Distributed by

Mormax Company, Inc. 8 Westchester Plaza Elmsford, NY 10523