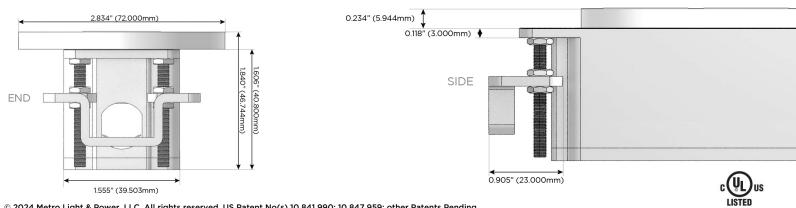

#### Plug:

Supplied with Low Profile Flat 45° Angle 120 VAC Plug

- **Optional Standard Straight 120 VAC Plug**
- **Optional Straight 120 VAC Pass-through Plug**

- CLEAN, COMPACT DESIGN
- STREAMLINED
- LOW PROFILE
- SIDE-EXITING CORDS
- PLUG & PLAY
- 6' AC CORD & PLUG (FLAT PLUG STANDARD)
- CUSTOMIZABLE CONFIGURATIONS AND FINISHES
- **UL LISTED FOR MOUNTING IN FURNITURE**
- 15A

E491161

© 2024 Metro Light & Power, LLC. All rights reserved. US Patent No(s) 10,841,990; 10,847,959; other Patents Pending Metro Light & Power, LLC | 11 Smith St Englewood, NJ 07631 | T: 201-416-4160 | F: 208-979-4613 | info@metrolightandpower.com | www.metrolightandpower.com