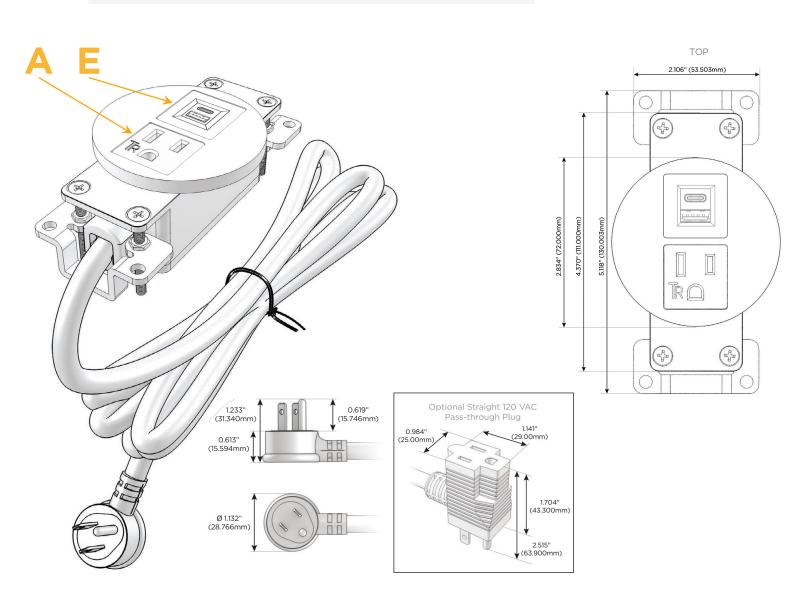

### **Module/Port Options:**

- **Tamper Resistant AC Receptacle** Α
- Е USB-A & USB-C (20W)
- Double USB-A (Fast Charging Ports 18W) M
- н HDMI
- 6 CAT 6
- 12 RJ 12
- Switched AC X
- Υ 3-Way Switch (Low Voltage)
- USB-C (45W High Speed Charging Port) V
- USB-C (25W High Speed Charging Port) S
- Switched AC (Rocker Switch) R
- D **Dimmer Switch**

#### Plug:

Supplied with Low Profile Flat 45° Angle 120 VAC Plug

- **Optional Standard Straight 120 VAC Plug**
- **Optional Straight 120 VAC Pass-through Plug**

- CLEAN, COMPACT DESIGN
- STREAMLINED
- LOW PROFILE
- SIDE-EXITING CORDS
- PLUG & PLAY
- 6' AC CORD & PLUG (FLAT PLUG STANDARD)
- CUSTOMIZABLE CONFIGURATIONS AND FINISHES
- **UL LISTED FOR MOUNTING IN FURNITURE**
- 15A

# AC POWER & DATA CONNECTIVITY SOLUTION

M-POWER-2TS2-AE-S2RNDSB

Specs:

- Modules/Ports:
  - A Tamper Resistant AC Receptacle
  - E USB-A & USB-C (20W)

Distributed by

Mormax Company, Inc. 8 Westchester Plaza Elmsford, NY 10523