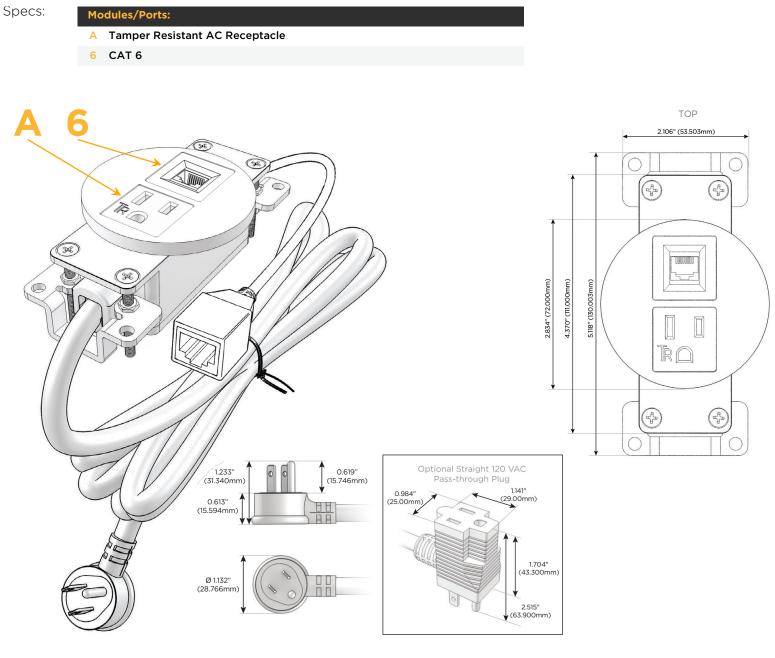

#### **Module/Port Options:**

- **Tamper Resistant AC Receptacle** Α
- Е USB-A & USB-C (20W)
- Double USB-A (Fast Charging Ports 18W) M
- н HDMI
- 6 CAT 6
- 12 RJ 12
- Switched AC X
- Υ 3-Way Switch (Low Voltage)
- USB-C (45W High Speed Charging Port) V
- USB-C (25W High Speed Charging Port) S
- Switched AC (Rocker Switch) R
- D **Dimmer Switch**

#### Plug:

Supplied with Low Profile Flat 45° Angle 120 VAC Plug

- **Optional Standard Straight 120 VAC Plug**
- **Optional Straight 120 VAC Pass-through Plug**

- CLEAN, COMPACT DESIGN
- STREAMLINED
- LOW PROFILE
- SIDE-EXITING CORDS
- PLUG & PLAY
- 6' AC CORD & PLUG (FLAT PLUG STANDARD)
- CUSTOMIZABLE CONFIGURATIONS AND FINISHES
- **UL LISTED FOR MOUNTING IN FURNITURE**
- 15A