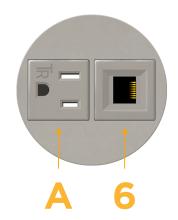

#### **Module/Port Options:**

- **Tamper Resistant AC Receptacle** Α
- Е USB-A & USB-C (20W)
- Double USB-A (Fast Charging Ports 18W) M
- н HDMI
- 6 CAT 6
- 12 RJ 12
- Switched AC X
- Υ 3-Way Switch (Low Voltage)
- USB-C (45W High Speed Charging Port) V
- USB-C (25W High Speed Charging Port) S
- Switched AC (Rocker Switch) R
- D **Dimmer Switch**