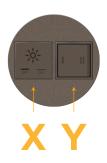

### **Module/Port Options:**

- **Tamper Resistant AC Receptacle** Α
- E USB-A & USB-C (20W)
- Double USB-A (Fast Charging Ports 18W) Μ
- HDMI H.
- 6 CAT 6
- 12 RJ 12
- X Switched AC
- 3-Way Switch (Low Voltage)
- V USB-C (45W High Speed Charging Port)
- USB-C (25W High Speed Charging Port)
- Switched AC (Rocker Switch)
- D Dimmer Switch