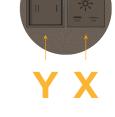

### **Module/Port Options:**

- **Tamper Resistant AC Receptacle** Α
- E USB-A & USB-C (20W)
- Double USB-A (Fast Charging Ports 18W) Μ
- HDMI H.
- 6 CAT 6
- 12 RJ 12
- X Switched AC
- 3-Way Switch (Low Voltage)
- V USB-C (45W High Speed Charging Port)
- USB-C (25W High Speed Charging Port)
- Switched AC (Rocker Switch)
- D Dimmer Switch