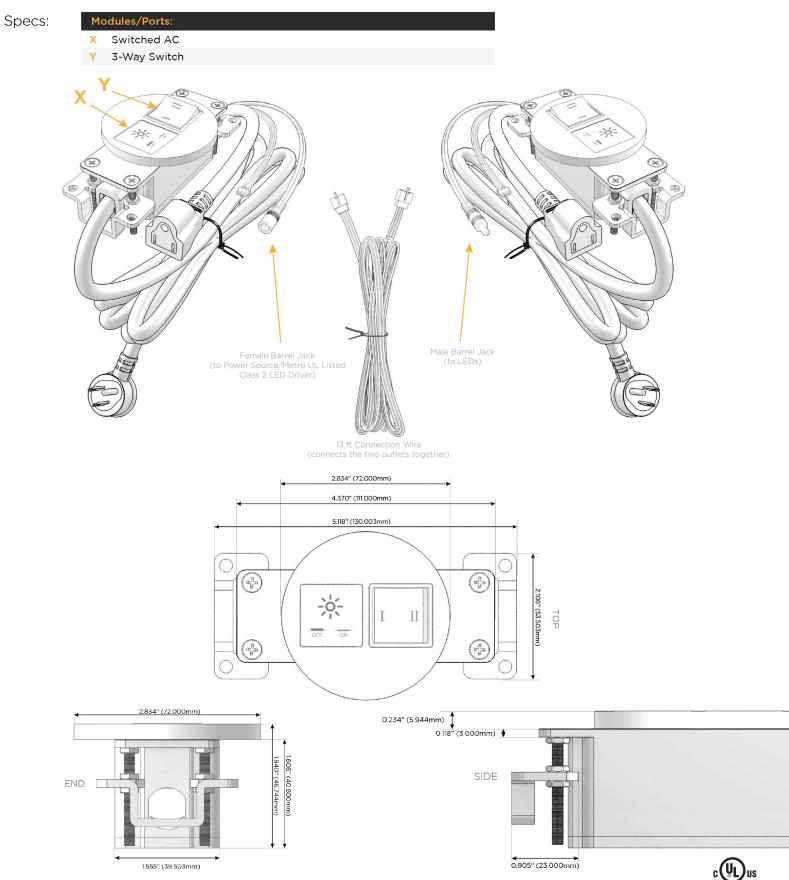

### **Module/Port Options:**

- **Tamper Resistant AC Receptacle** Α
- E USB-A & USB-C (20W)
- Double USB-A (Fast Charging Ports 18W) Μ
- HDMI H.
- 6 CAT 6
- 12 RJ 12
- X Switched AC
- 3-Way Switch (Low Voltage)
- V USB-C (45W High Speed Charging Port)
- USB-C (25W High Speed Charging Port)
- Switched AC (Rocker Switch)
- D Dimmer Switch

#### Plug:

Supplied with Low Profile Flat 45° Angle 120 VAC Plug

**Optional Standard Straight 120 VAC Plug** 

**Optional Straight 120 VAC Pass-through Plug** 

- CLEAN, COMPACT DESIGN
- STREAMLINED
- LOW PROFILE
- SIDE-EXITING CORDS
- **PLUG & PLAY**
- 6' AC CORD & PLUG (FLAT PLUG STANDARD)
- CUSTOMIZABLE CONFIGURATIONS AND FINISHES
- UL LISTED FOR MOUNTING IN FURNITURE
- 15A

UL LISTED AND APPROVED FOR USE ONLY WITH METRO LIGHT & POWER'S UL LISTED LEDS & CLASS 2 UL LISTED LED DRIVERS