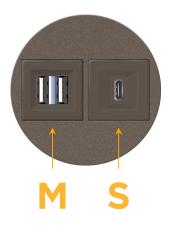

## Modules/Ports:

- M Double USB-A (Fast Charging Ports 18W)
- S USB-C (25W High Speed Charging Port)