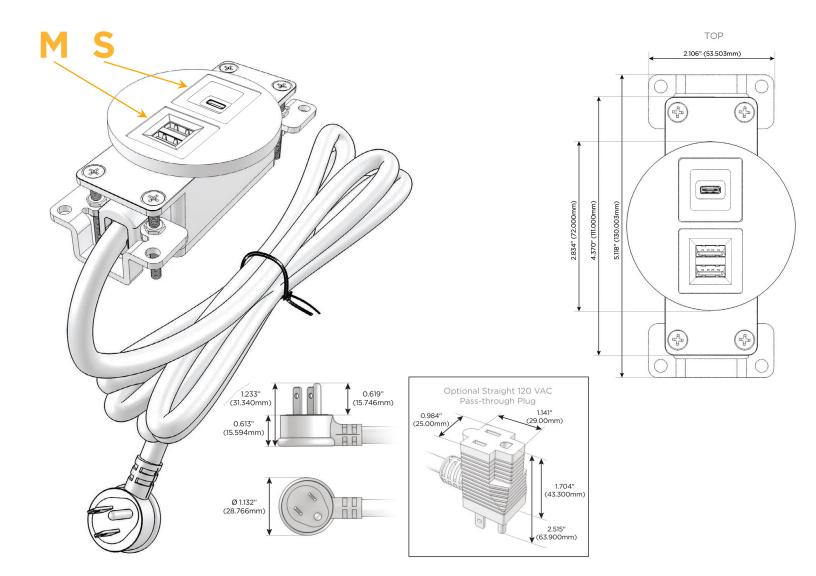

## **Module/Port Options:**

- A Tamper Resistant AC Receptacle
- E USB-A & USB-C (20W)
- M Double USB-A (Fast Charging Ports 18W)
- H HDMI
- 6 CAT 6
- 12 RJ 12
- X Switched AC
- Y 3-Way Switch (Low Voltage)
- V USB-C (45W High Speed Charging Port)
- S USB-C (25W High Speed Charging Port)
- R Switched AC (Rocker Switch)
- Dimmer Switch

#### Plug:

Supplied with Low Profile Flat 45 $^{\circ}$  Angle 120 VAC Plug

Optional Standard Straight 120 VAC Plug

Optional Straight 120 VAC Pass-through Plug

- CLEAN, COMPACT DESIGN
- STREAMLINED
- LOW PROFILE
- SIDE-EXITING CORDS
- PLUG & PLAY
- 6' AC CORD & PLUG (FLAT PLUG STANDARD)
- CUSTOMIZABLE CONFIGURATIONS AND FINISHES
- UL LISTED FOR MOUNTING IN FURNITURE
- 15A

## Modules/Ports:

- M Double USB-A (Fast Charging Ports 18W)
- S USB-C (25W High Speed Charging Port)