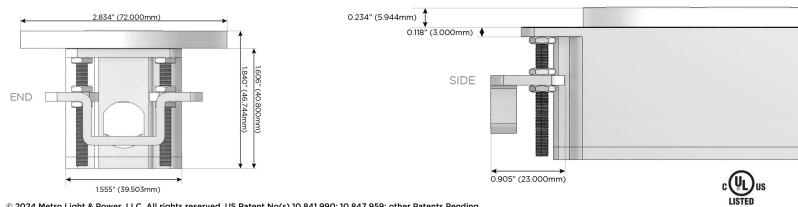

#### Plug:

Supplied with Low Profile Flat 45° Angle 120 VAC Plug

- **Optional Standard Straight 120 VAC Plug**
- Optional Straight 120 VAC Pass-through Plug

- CLEAN, COMPACT DESIGN
- STREAMLINED
- LOW PROFILE
- SIDE-EXITING CORDS
- PLUG & PLAY
- 6' AC CORD & PLUG (FLAT PLUG STANDARD)
- CUSTOMIZABLE CONFIGURATIONS AND FINISHES
- UL LISTED FOR MOUNTING IN FURNITURE
- 15A

> E491161 OWER DISTR

© 2024 Metro Light & Power, LLC. All rights reserved. US Patent No(s) 10,841,990; 10,847,959; other Patents Pending Metro Light & Power, LLC | 11 Smith St Englewood, NJ 07631 | T: 201-416-4160 | F: 208-979-4613 | info@metrolightandpower.com | www.metrolightandpower.com