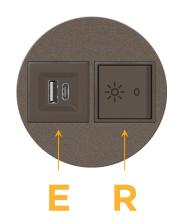

#### Module/Port Options:

- A Tamper Resistant AC Receptacle
- E USB-A & USB-C (20W)
- M Double USB-A (Fast Charging Ports 18W)
- H HDMI
- 6 CAT 6
- 12 RJ 12
- X Switched AC
- Y 3-Way Switch (Low Voltage)
- V USB-C (45W High Speed Charging Port)
- S USB-C (25W High Speed Charging Port)
- **R** Switched AC (Rocker Switch)
- D Dimmer Switch

## AC POWER & DATA CONNECTIVITY SOLUTION

M-POWER-2TRZ-ER-RZRNDSB

Specs:

- Modules/Ports:
  - E USB-A & USB-C (20W)
  - R Switched AC (Rocker Switch)

Distributed by

Mormax Company, Inc. 8 Westchester Plaza Elmsford, NY 10523