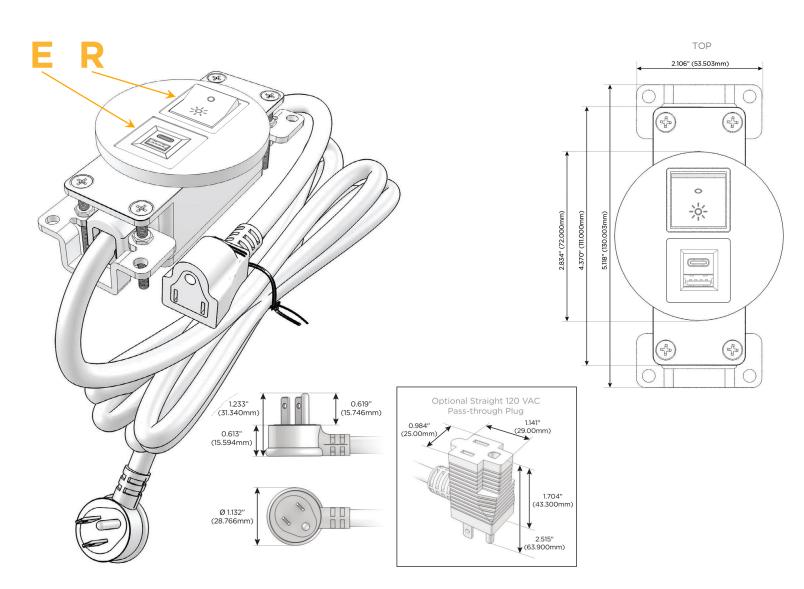

#### Module/Port Options:

- A Tamper Resistant AC Receptacle
- E USB-A & USB-C (20W)
- M Double USB-A (Fast Charging Ports 18W)
- H HDMI
- 6 CAT 6
- 12 RJ 12
- X Switched AC
- Y 3-Way Switch (Low Voltage)
- V USB-C (45W High Speed Charging Port)
- S USB-C (25W High Speed Charging Port)
- **R** Switched AC (Rocker Switch)
- D Dimmer Switch

#### Plug:

Supplied with Low Profile Flat 45° Angle 120 VAC Plug

- **Optional Standard Straight 120 VAC Plug**
- Optional Straight 120 VAC Pass-through Plug

- CLEAN, COMPACT DESIGN
- STREAMLINED
- LOW PROFILE
- SIDE-EXITING CORDS
- PLUG & PLAY
- 6' AC CORD & PLUG (FLAT PLUG STANDARD)
- CUSTOMIZABLE CONFIGURATIONS AND FINISHES
- UL LISTED FOR MOUNTING IN FURNITURE
- 15A

## AC POWER & DATA CONNECTIVITY SOLUTION

M-POWER-2TRZ-ER-RZRNDSB

Specs:

- Modules/Ports:
  - E USB-A & USB-C (20W)
  - R Switched AC (Rocker Switch)

Distributed by

Mormax Company, Inc. 8 Westchester Plaza Elmsford, NY 10523