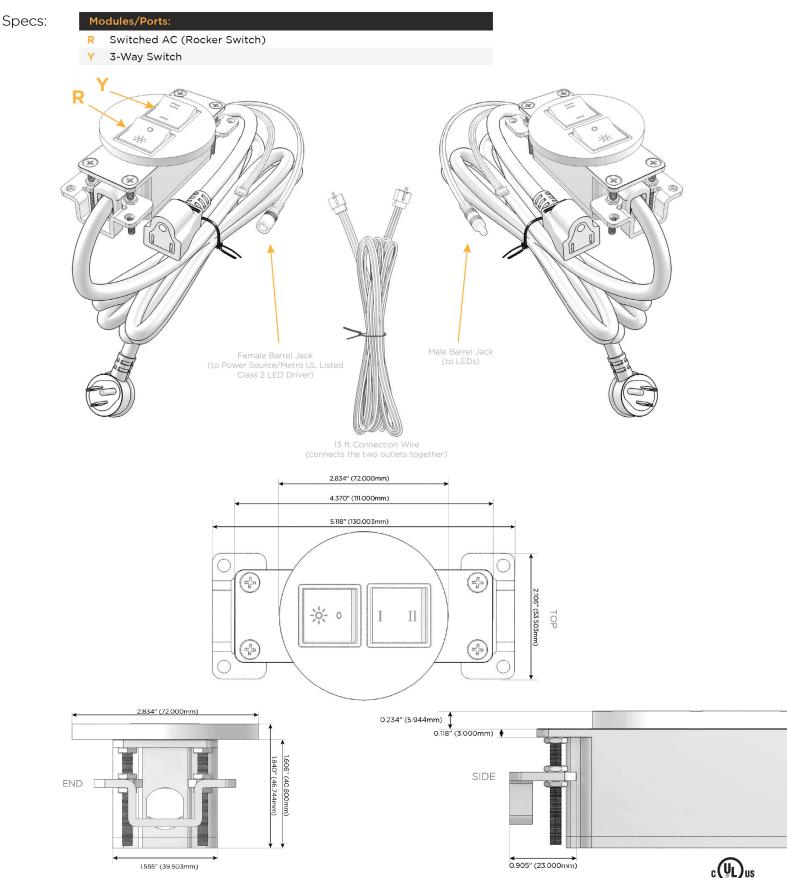

#### Module/Port Options:

- A Tamper Resistant AC Receptacle
- E USB-A & USB-C (20W)
- M Double USB-A (Fast Charging Ports 18W)
- H HDMI
- 6 CAT 6
- 12 RJ 12
- X Switched AC
- Y 3-Way Switch (Low Voltage)
- V USB-C (45W High Speed Charging Port)
- S USB-C (25W High Speed Charging Port)
- R Switched AC (Rocker Switch)
- D Dimmer Switch

#### Plug:

Supplied with Low Profile Flat 45° Angle 120 VAC Plug

Optional Standard Straight 120 VAC Plug

Optional Straight 120 VAC Pass-through Plug

- CLEAN, COMPACT DESIGN
- STREAMLINED
- LOW PROFILE
- SIDE-EXITING CORDS
- PLUG & PLAY
- 6' AC CORD & PLUG (FLAT PLUG STANDARD)
- CUSTOMIZABLE CONFIGURATIONS AND FINISHES
- UL LISTED FOR MOUNTING IN FURNITURE
- 15A

/ UL LISTED AND APPROVED FOR USE ONLY WITH METRO LIGHT & POWER'S UL LISTED LEDS & CLASS 2 UL LISTED LED DRIVERS