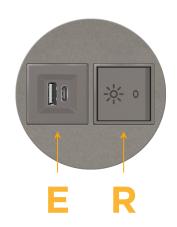

# AC POWER & DATA CONNECTIVITY SOLUTION

M-POWER-2TM2-ER-M2RNDSB

Specs:

- Modules/Ports:
  - E USB-A & USB-C (20W)
  - R Switched AC (Rocker Switch)

Distributed by

Mormax Company, Inc. 8 Westchester Plaza Elmsford, NY 10523

#### Module/Port Options:

- A Tamper Resistant AC Receptacle
- E USB-A & USB-C (20W)
- M Double USB-A (Fast Charging Ports 18W)
- H HDMI
- 6 CAT 6
- 12 RJ 12
- X Switched AC
- Y 3-Way Switch (Low Voltage)
- V USB-C (45W High Speed Charging Port)
- S USB-C (25W High Speed Charging Port)
- R Switched AC (Rocker Switch)
- D Dimmer Switch