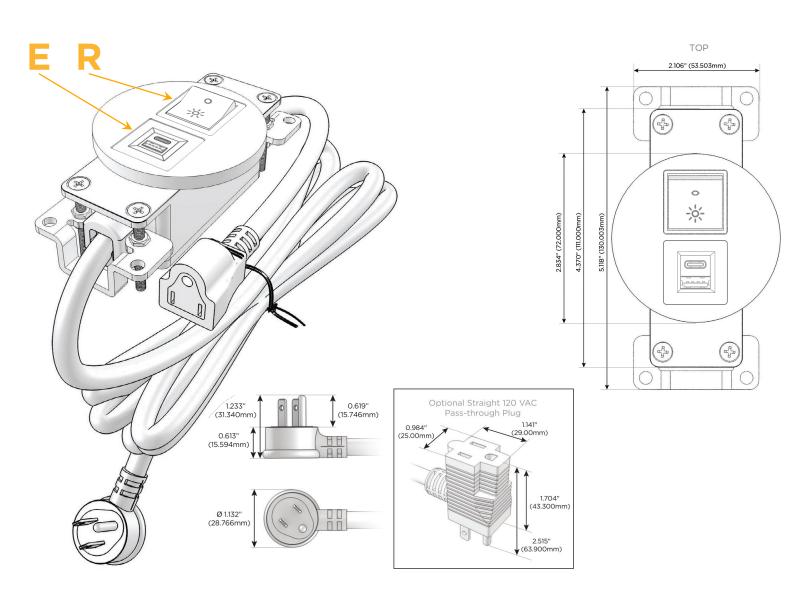

# AC POWER & DATA CONNECTIVITY SOLUTION

M-POWER-2TM2-ER-M2RNDSB

Specs:

- Modules/Ports:
  - E USB-A & USB-C (20W)
  - R Switched AC (Rocker Switch)

Distributed by

Mormax Company, Inc. 8 Westchester Plaza Elmsford, NY 10523

#### Module/Port Options:

- A Tamper Resistant AC Receptacle
- E USB-A & USB-C (20W)
- M Double USB-A (Fast Charging Ports 18W)
- H HDMI
- 6 CAT 6
- 12 RJ 12
- X Switched AC
- Y 3-Way Switch (Low Voltage)
- V USB-C (45W High Speed Charging Port)
- S USB-C (25W High Speed Charging Port)
- R Switched AC (Rocker Switch)
- D Dimmer Switch

#### Plug:

Supplied with Low Profile Flat 45° Angle 120 VAC Plug

- **Optional Standard Straight 120 VAC Plug**
- Optional Straight 120 VAC Pass-through Plug

- CLEAN, COMPACT DESIGN
- STREAMLINED
- LOW PROFILE
- SIDE-EXITING CORDS
- PLUG & PLAY
- 6' AC CORD & PLUG (FLAT PLUG STANDARD)
- CUSTOMIZABLE CONFIGURATIONS AND FINISHES
- UL LISTED FOR MOUNTING IN FURNITURE
- 15A