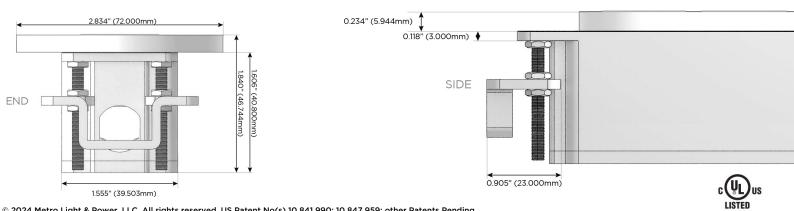

#### Plug:

Supplied with Low Profile Flat 45° Angle 120 VAC Plug

- **Optional Standard Straight 120 VAC Plug**
- Optional Straight 120 VAC Pass-through Plug

- CLEAN, COMPACT DESIGN
- STREAMLINED
- LOW PROFILE
- SIDE-EXITING CORDS
- PLUG & PLAY
- 6' AC CORD & PLUG (FLAT PLUG STANDARD)
- CUSTOMIZABLE CONFIGURATIONS AND FINISHES
- UL LISTED FOR MOUNTING IN FURNITURE
- 15A

> E491161 OWER DISTR

© 2024 Metro Light & Power, LLC. All rights reserved. US Patent No(s) 10,841,990; 10,847,959; other Patents Pending Metro Light & Power, LLC | 11 Smith St Englewood, NJ 07631 | T: 201-416-4160 | F: 208-979-4613 | info@metrolightandpower.com | www.metrolightandpower.com