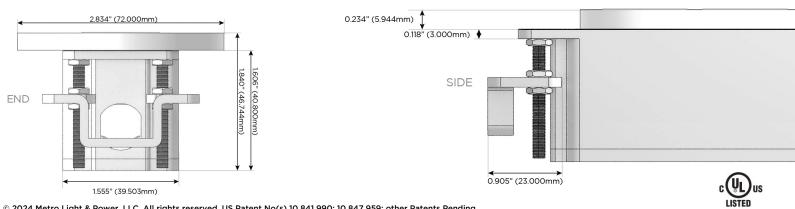

#### Plug:

Supplied with Low Profile Flat 45° Angle 120 VAC Plug

- **Optional Standard Straight 120 VAC Plug**
- Optional Straight 120 VAC Pass-through Plug

- CLEAN, COMPACT DESIGN
- STREAMLINED
- LOW PROFILE
- SIDE-EXITING CORDS
- PLUG & PLAY
- 6' AC CORD & PLUG (FLAT PLUG STANDARD)
- CUSTOMIZABLE CONFIGURATIONS AND FINISHES
- UL LISTED FOR MOUNTING IN FURNITURE
- 15A