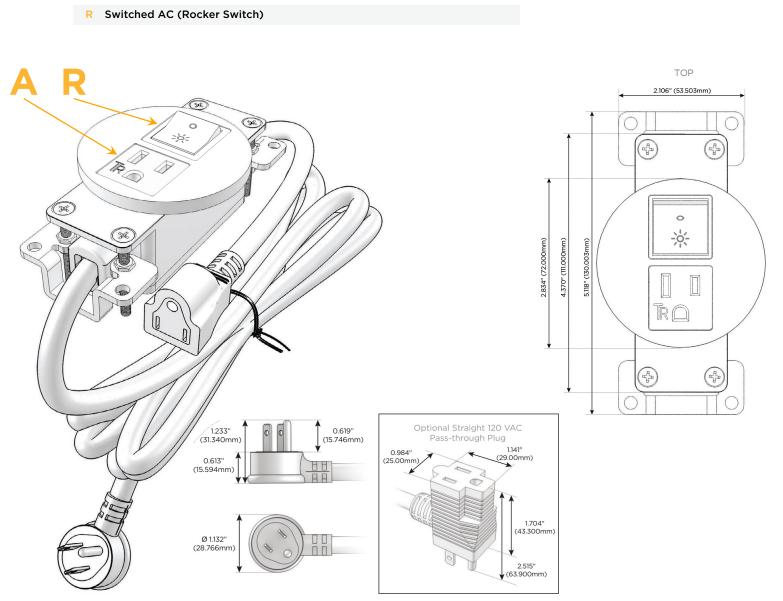

#### Module/Port Options:

- A Tamper Resistant AC Receptacle
- E USB-A & USB-C (20W)
- M Double USB-A (Fast Charging Ports 18W)
- H HDMI
- 6 CAT 6
- 12 RJ 12
- X Switched AC
- Y 3-Way Switch (Low Voltage)
- V USB-C (45W High Speed Charging Port)
- S USB-C (25W High Speed Charging Port)
- R Switched AC (Rocker Switch)
- D Dimmer Switch

#### Plug:

Supplied with Low Profile Flat 45° Angle 120 VAC Plug

- **Optional Standard Straight 120 VAC Plug**
- Optional Straight 120 VAC Pass-through Plug

- CLEAN, COMPACT DESIGN
- STREAMLINED
- LOW PROFILE
- SIDE-EXITING CORDS
- PLUG & PLAY
- 6' AC CORD & PLUG (FLAT PLUG STANDARD)
- CUSTOMIZABLE CONFIGURATIONS AND FINISHES
- UL LISTED FOR MOUNTING IN FURNITURE
- 15A

# AC POWER & DATA CONNECTIVITY SOLUTION

M-POWER-2TM2-AR-M2RNDSB

Specs:

- Modules/Ports:
  - A Tamper Resistant AC Receptacle

Distributed by

Mormax Company, Inc. 8 Westchester Plaza Elmsford, NY 10523

E491161