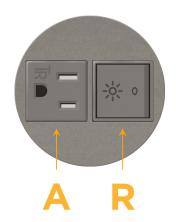

#### Module/Port Options:

- A Tamper Resistant AC Receptacle
- E USB-A & USB-C (20W)
- M Double USB-A (Fast Charging Ports 18W)
- H HDMI
- 6 CAT 6
- 12 RJ 12
- X Switched AC
- Y 3-Way Switch (Low Voltage)
- V USB-C (45W High Speed Charging Port)
- S USB-C (25W High Speed Charging Port)
- R Switched AC (Rocker Switch)
- D Dimmer Switch

# AC POWER & DATA CONNECTIVITY SOLUTION

M-POWER-2TM2-AR-M2RNDSB

Specs:

- Modules/Ports:
  - A Tamper Resistant AC Receptacle

Distributed by

Mormax Company, Inc. 8 Westchester Plaza Elmsford, NY 10523

E491161