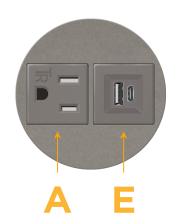

#### Module/Port Options:

- A Tamper Resistant AC Receptacle
- E USB-A & USB-C (20W)
- M Double USB-A (Fast Charging Ports 18W)
- H HDMI
- 6 CAT 6
- 12 RJ 12
- X Switched AC
- Y 3-Way Switch (Low Voltage)
- V USB-C (45W High Speed Charging Port)
- S USB-C (25W High Speed Charging Port)
- R Switched AC (Rocker Switch)
- D Dimmer Switch

# AC POWER & DATA CONNECTIVITY SOLUTION

M-POWER-2TM2-AE-M2RNDSB

Specs:

- Modules/Ports:
  - A Tamper Resistant AC Receptacle
  - E USB-A & USB-C (20W)

Distributed by

Mormax Company, Inc. 8 Westchester Plaza Elmsford, NY 10523