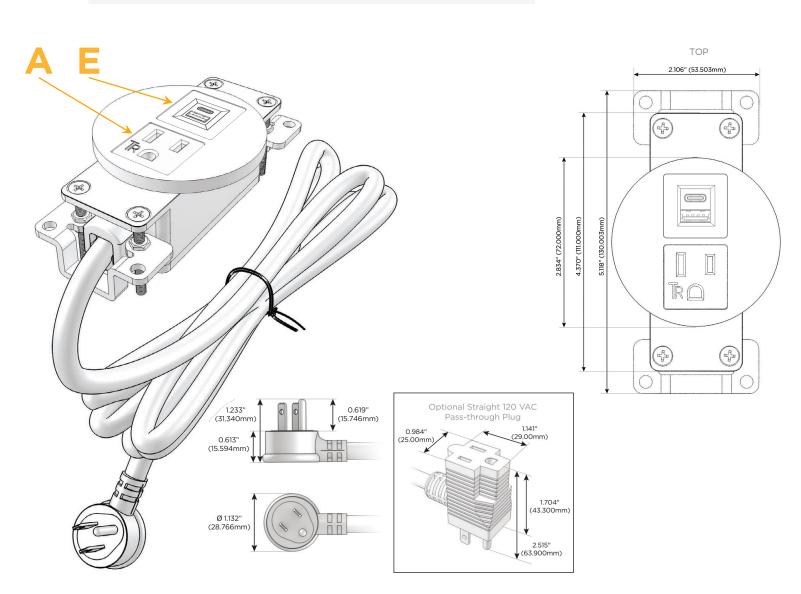

#### Module/Port Options:

- A Tamper Resistant AC Receptacle
- E USB-A & USB-C (20W)
- M Double USB-A (Fast Charging Ports 18W)
- H HDMI
- 6 CAT 6
- 12 RJ 12
- X Switched AC
- Y 3-Way Switch (Low Voltage)
- V USB-C (45W High Speed Charging Port)
- S USB-C (25W High Speed Charging Port)
- R Switched AC (Rocker Switch)
- D Dimmer Switch

#### Plug:

Supplied with Low Profile Flat 45° Angle 120 VAC Plug

- **Optional Standard Straight 120 VAC Plug**
- Optional Straight 120 VAC Pass-through Plug

- CLEAN, COMPACT DESIGN
- STREAMLINED
- LOW PROFILE
- SIDE-EXITING CORDS
- PLUG & PLAY
- 6' AC CORD & PLUG (FLAT PLUG STANDARD)
- CUSTOMIZABLE CONFIGURATIONS AND FINISHES
- UL LISTED FOR MOUNTING IN FURNITURE
- 15A

# AC POWER & DATA CONNECTIVITY SOLUTION

M-POWER-2TM2-AE-M2RNDSB

Specs:

- Modules/Ports:
  - A Tamper Resistant AC Receptacle
  - E USB-A & USB-C (20W)

Distributed by

Mormax Company, Inc. 8 Westchester Plaza Elmsford, NY 10523