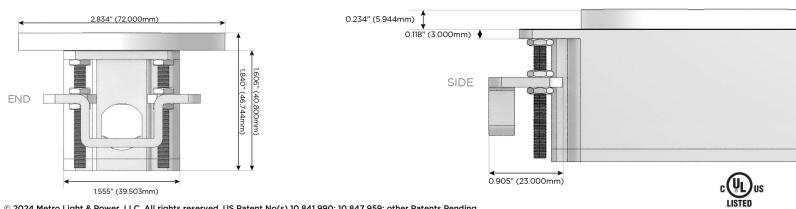

# AC POWER & DATA CONNECTIVITY SOLUTION

M-POWER-2TM2-AE-M2RNDSB

Specs:

- Modules/Ports:
  - A Tamper Resistant AC Receptacle
  - E USB-A & USB-C (20W)

Distributed by

Mormax Company, Inc. 8 Westchester Plaza Elmsford, NY 10523