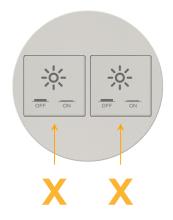

### Module/Port Options:

- A Tamper Resistant AC Receptacle
- E USB-A & USB-C (20W)
- M Double USB-A (Fast Charging Ports 18W)
- H HDMI
- 6 CAT 6
- 12 RJ 12
- X Switched AC
- Y 3-Way Switch (Low Voltage)
- V USB-C (45W High Speed Charging Port)
- S USB-C (25W High Speed Charging Port)
- R Switched AC (Rocker Switch)
- D Dimmer Switch

M-POWER-2TG1-XX-G1RNDSB

Specs:

Modules/Ports: X Switched AC Distributed by

C

 $\square$  $\bar{\mathscr{O}}$ 

Mormax Company, Inc. 8 Westchester Plaza Elmsford, NY 10523

914-699-0101 sales@mormax.com mormax.com