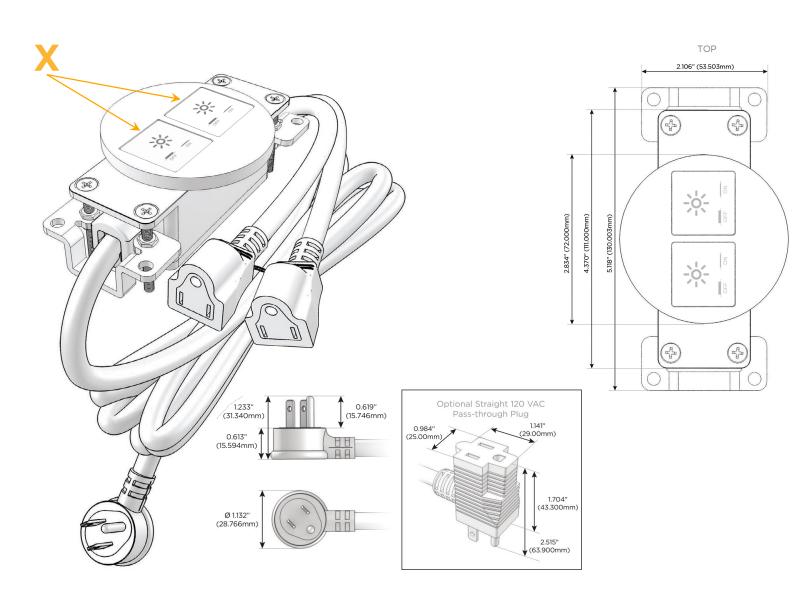

### Module/Port Options:

- A Tamper Resistant AC Receptacle
- E USB-A & USB-C (20W)
- M Double USB-A (Fast Charging Ports 18W)
- H HDMI
- 6 CAT 6
- 12 RJ 12
- X Switched AC
- Y 3-Way Switch (Low Voltage)
- V USB-C (45W High Speed Charging Port)
- S USB-C (25W High Speed Charging Port)
- R Switched AC (Rocker Switch)
- D Dimmer Switch

#### Plug:

Supplied with Low Profile Flat 45° Angle 120 VAC Plug

- **Optional Standard Straight 120 VAC Plug**
- Optional Straight 120 VAC Pass-through Plug

- CLEAN, COMPACT DESIGN
- STREAMLINED
- LOW PROFILE
- SIDE-EXITING CORDS
- PLUG & PLAY
- 6' AC CORD & PLUG (FLAT PLUG STANDARD)
- CUSTOMIZABLE CONFIGURATIONS AND FINISHES
- UL LISTED FOR MOUNTING IN FURNITURE
- 15A

M-POWER-2TG1-XX-G1RNDSB

Specs:

Modules/Ports: X Switched AC Distributed by

C

 $\square$  $\bar{\mathscr{O}}$ 

Mormax Company, Inc. 8 Westchester Plaza Elmsford, NY 10523

914-699-0101 sales@mormax.com mormax.com