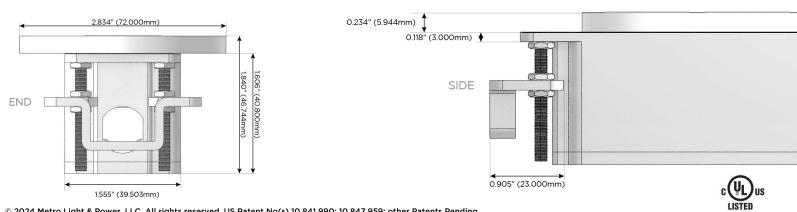

#### Plug:

Supplied with Low Profile Flat 45° Angle 120 VAC Plug

- **Optional Standard Straight 120 VAC Plug**
- Optional Straight 120 VAC Pass-through Plug

- CLEAN, COMPACT DESIGN
- STREAMLINED
- LOW PROFILE
- SIDE-EXITING CORDS
- PLUG & PLAY
- 6' AC CORD & PLUG (FLAT PLUG STANDARD)
- CUSTOMIZABLE CONFIGURATIONS AND FINISHES
- UL LISTED FOR MOUNTING IN FURNITURE
- 15A