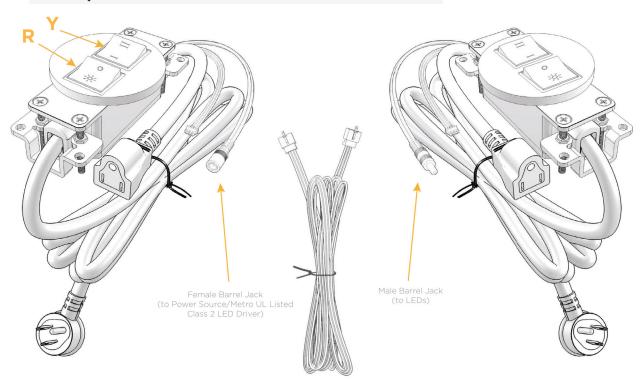

 $\mathcal{M}$ 

UL LISTED AND APPROVED FOR USE ONLY WITH METRO LIGHT & POWER'S UL LISTED LEDS & CLASS 2 UL LISTED LED DRIVERS

# Specs: Modules/Ports:

R Switched AC (Rocker Switch)

Y 3-Way Switch

13 ft Connection Wire (connects the two outlets together)