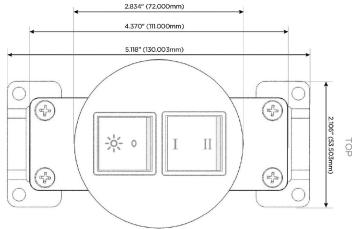

## **Module/Port Options:**

- A Tamper Resistant AC Receptacle
- E USB-A & USB-C (20W)
- M Double USB-A (Fast Charging Ports 18W)
- H HDMI
- 6 CAT 6
- 12 RJ 12
- X Switched AC
- Y 3-Way Switch (Low Voltage)
- V USB-C (45W High Speed Charging Port)
- S USB-C (25W High Speed Charging Port)
- R Switched AC (Rocker Switch)
- D Dimmer Switch

# Specs: Modules/Ports:

R Switched AC (Rocker Switch)

Y 3-Way Switch

13 ft Connection Wire (connects the two outlets together)