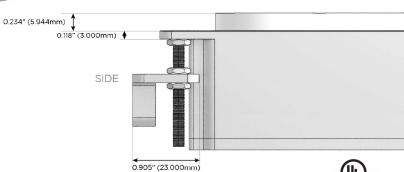

## Plug:

Supplied with Low Profile Flat 45 $^{\circ}$  Angle 120 VAC Plug

Optional Standard Straight 120 VAC Plug

Optional Straight 120 VAC Pass-through Plug

- · CLEAN, COMPACT DESIGN
- STREAMLINED
- LOW PROFILE
- SIDE-EXITING CORDS
- PLUG & PLAY
- 6' AC CORD & PLUG (FLAT PLUG STANDARD)
- CUSTOMIZABLE CONFIGURATIONS AND FINISHES
- UL LISTED FOR MOUNTING IN FURNITURE
- 15A