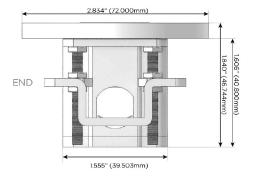

## Plug:

Supplied with Low Profile Flat 45 $^{\circ}$  Angle 120 VAC Plug

Optional Standard Straight 120 VAC Plug

Optional Straight 120 VAC Pass-through Plug

- · CLEAN, COMPACT DESIGN
- STREAMLINED
- LOW PROFILE
- SIDE-EXITING CORDS
- PLUG & PLAY
- 6' AC CORD & PLUG (FLAT PLUG STANDARD)
- CUSTOMIZABLE CONFIGURATIONS AND FINISHES
- UL LISTED FOR MOUNTING IN FURNITURE
- 15A