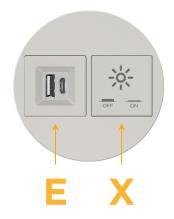

### Module/Port Options:

- A Tamper Resistant AC Receptacle
- E USB-A & USB-C (20W)
- M Double USB-A (Fast Charging Ports 18W)
- H HDMI
- 6 CAT 6
- 12 RJ 12
- X Switched AC
- Y 3-Way Switch (Low Voltage)
- V USB-C (45W High Speed Charging Port)
- S USB-C (25W High Speed Charging Port)
- R Switched AC (Rocker Switch)
- D Dimmer Switch