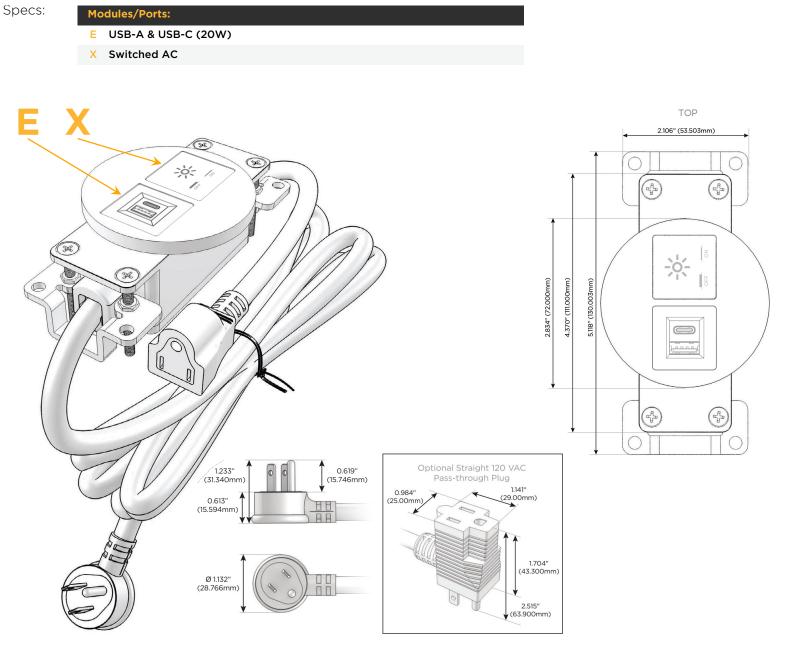

### Module/Port Options:

- A Tamper Resistant AC Receptacle
- E USB-A & USB-C (20W)
- M Double USB-A (Fast Charging Ports 18W)
- H HDMI
- 6 CAT 6
- 12 RJ 12
- X Switched AC
- Y 3-Way Switch (Low Voltage)
- V USB-C (45W High Speed Charging Port)
- S USB-C (25W High Speed Charging Port)
- R Switched AC (Rocker Switch)
- D Dimmer Switch

#### Plug:

Supplied with Low Profile Flat 45° Angle 120 VAC Plug

- **Optional Standard Straight 120 VAC Plug**
- Optional Straight 120 VAC Pass-through Plug

- CLEAN, COMPACT DESIGN
- STREAMLINED
- LOW PROFILE
- SIDE-EXITING CORDS
- PLUG & PLAY
- 6' AC CORD & PLUG (FLAT PLUG STANDARD)
- CUSTOMIZABLE CONFIGURATIONS AND FINISHES
- UL LISTED FOR MOUNTING IN FURNITURE
- 15A