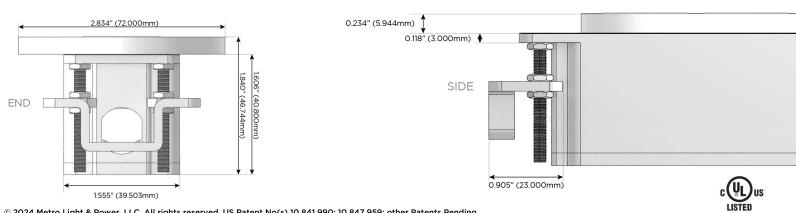

#### Plug:

Supplied with Low Profile Flat 45° Angle 120 VAC Plug

- **Optional Standard Straight 120 VAC Plug**
- Optional Straight 120 VAC Pass-through Plug

- CLEAN, COMPACT DESIGN
- STREAMLINED
- LOW PROFILE
- SIDE-EXITING CORDS
- PLUG & PLAY
- 6' AC CORD & PLUG (FLAT PLUG STANDARD)
- CUSTOMIZABLE CONFIGURATIONS AND FINISHES
- UL LISTED FOR MOUNTING IN FURNITURE
- 15A