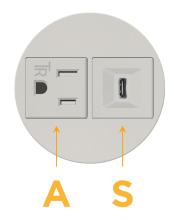

# AC POWER & DATA CONNECTIVITY SOLUTION

M-POWER-2TG1-AS-G1RNDSB

Specs:

- Modules/Ports:
  - **Tamper Resistant AC Receptacle** Α
  - S USB-C (25W High Speed Charging Port)

Distributed by

Mormax Company, Inc. 8 Westchester Plaza Elmsford, NY 10523