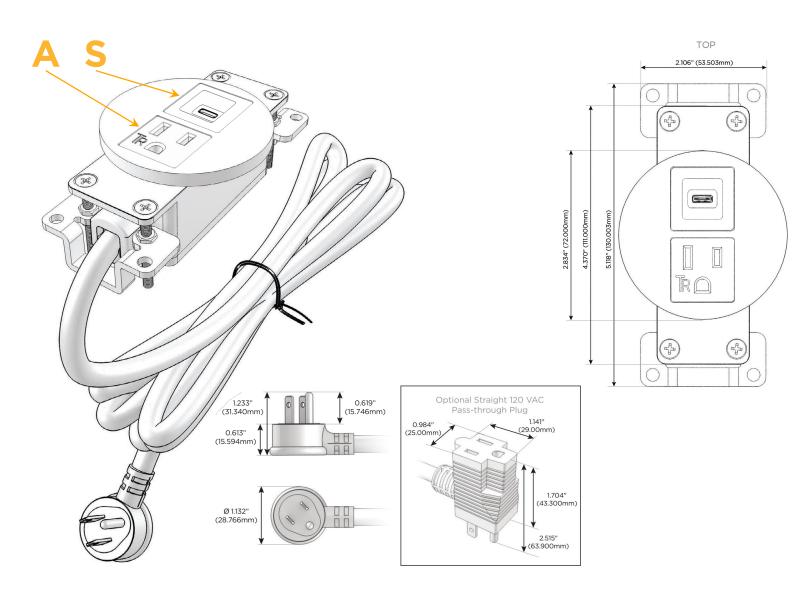

#### Plug:

Supplied with Low Profile Flat 45° Angle 120 VAC Plug

- **Optional Standard Straight 120 VAC Plug**
- Optional Straight 120 VAC Pass-through Plug

- CLEAN, COMPACT DESIGN
- STREAMLINED
- LOW PROFILE
- SIDE-EXITING CORDS
- PLUG & PLAY
- 6' AC CORD & PLUG (FLAT PLUG STANDARD)
- CUSTOMIZABLE CONFIGURATIONS AND FINISHES
- UL LISTED FOR MOUNTING IN FURNITURE
- 15A

# AC POWER & DATA CONNECTIVITY SOLUTION

M-POWER-2TG1-AS-G1RNDSB

Specs:

- Modules/Ports:
  - **Tamper Resistant AC Receptacle** Α
  - S USB-C (25W High Speed Charging Port)

Distributed by

Mormax Company, Inc. 8 Westchester Plaza Elmsford, NY 10523