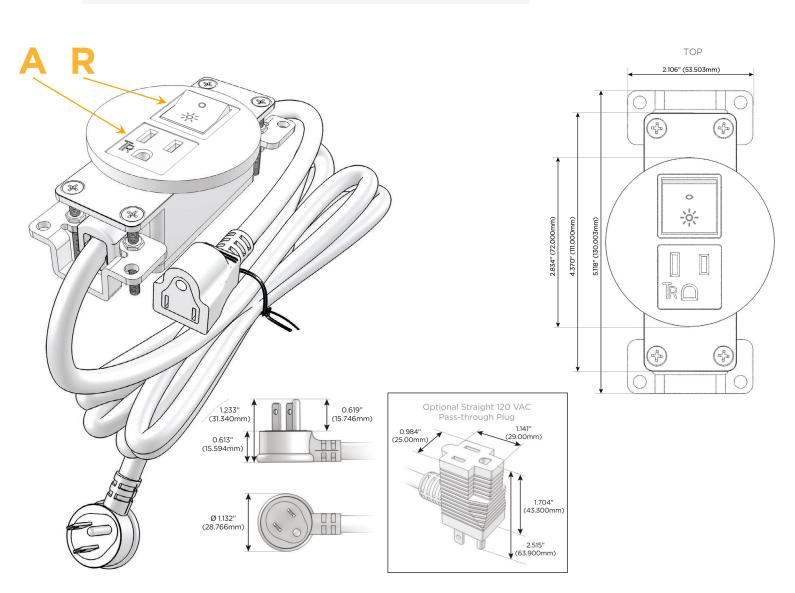

#### Plug:

Supplied with Low Profile Flat 45° Angle 120 VAC Plug

- **Optional Standard Straight 120 VAC Plug**
- **Optional Straight 120 VAC Pass-through Plug**

- CLEAN, COMPACT DESIGN
- STREAMLINED
- LOW PROFILE
- SIDE-EXITING CORDS
- PLUG & PLAY
- 6' AC CORD & PLUG (FLAT PLUG STANDARD)
- CUSTOMIZABLE CONFIGURATIONS AND FINISHES
- **UL LISTED FOR MOUNTING IN FURNITURE**
- 15A

# AC POWER & DATA CONNECTIVITY SOLUTION

M-POWER-2TG1-AR-G1RNDSB

Specs:

- Modules/Ports:
  - A Tamper Resistant AC Receptacle
  - R Switched AC (Rocker Switch)

Distributed by

Mormax Company, Inc. 8 Westchester Plaza Elmsford, NY 10523 Sales@mormax.com
✓ mormax.com