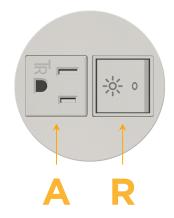

# AC POWER & DATA CONNECTIVITY SOLUTION

M-POWER-2TG1-AR-G1RNDSB

Specs:

- Modules/Ports:
  - A Tamper Resistant AC Receptacle
  - R Switched AC (Rocker Switch)

Distributed by

Mormax Company, Inc. 8 Westchester Plaza Elmsford, NY 10523 Sales@mormax.com
✓ mormax.com