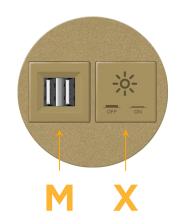

## Module/Port Options:

- A Tamper Resistant AC Receptacle
- E USB-A & USB-C (20W)
- M Double USB-A (Fast Charging Ports 18W)
- H HDMI
- 6 CAT 6
- 12 RJ 12
- X Switched AC
- Y 3-Way Switch (Low Voltage)
- V USB-C (45W High Speed Charging Port)
- S USB-C (25W High Speed Charging Port)
- **R** Switched AC (Rocker Switch)
- D Dimmer Switch

## AC POWER & DATA CONNECTIVITY SOLUTION

Modules/Ports:

Double USB-A (Fast Charging Ports - 18W)

M-POWER-2TBZ2-MX-BZ2RNDSB

Specs:

Distributed by

Mormax Company, Inc. 8 Westchester Plaza Elmsford, NY 10523 Sintering Sintering