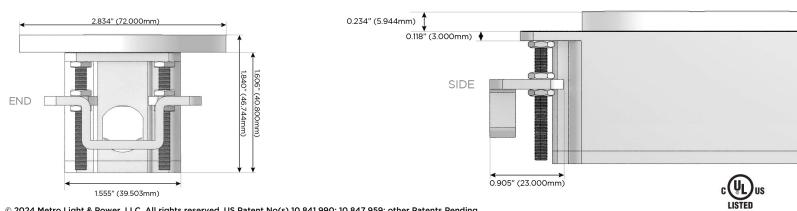

## Plug:

Supplied with Low Profile Flat 45° Angle 120 VAC Plug

- **Optional Standard Straight 120 VAC Plug**
- Optional Straight 120 VAC Pass-through Plug

- CLEAN, COMPACT DESIGN
- STREAMLINED
- LOW PROFILE
- SIDE-EXITING CORDS
- PLUG & PLAY
- 6' AC CORD & PLUG (FLAT PLUG STANDARD)
- CUSTOMIZABLE CONFIGURATIONS AND FINISHES
- UL LISTED FOR MOUNTING IN FURNITURE
- 15A