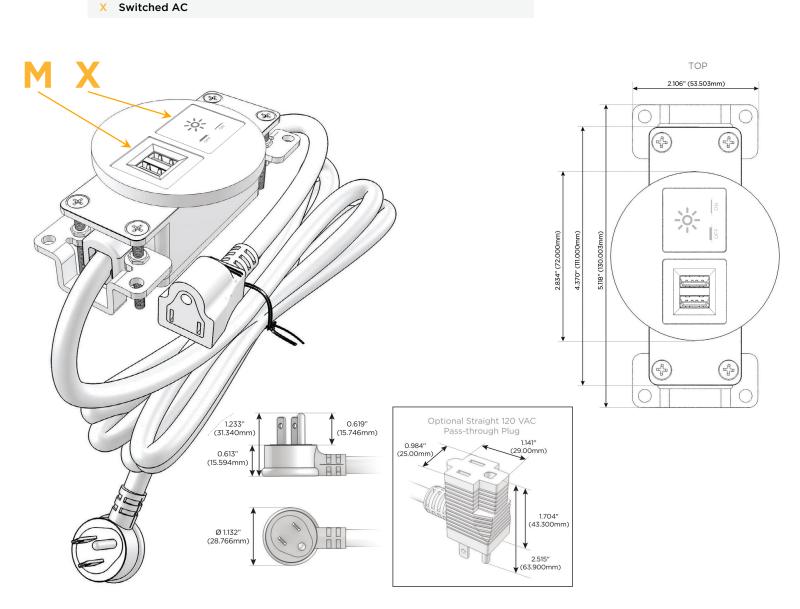

## Module/Port Options:

- A Tamper Resistant AC Receptacle
- E USB-A & USB-C (20W)
- M Double USB-A (Fast Charging Ports 18W)
- H HDMI
- 6 CAT 6
- 12 RJ 12
- X Switched AC
- Y 3-Way Switch (Low Voltage)
- V USB-C (45W High Speed Charging Port)
- S USB-C (25W High Speed Charging Port)
- **R** Switched AC (Rocker Switch)
- D Dimmer Switch

## Plug:

Supplied with Low Profile Flat 45° Angle 120 VAC Plug

- **Optional Standard Straight 120 VAC Plug**
- Optional Straight 120 VAC Pass-through Plug

- CLEAN, COMPACT DESIGN
- STREAMLINED
- LOW PROFILE
- SIDE-EXITING CORDS
- PLUG & PLAY
- 6' AC CORD & PLUG (FLAT PLUG STANDARD)
- CUSTOMIZABLE CONFIGURATIONS AND FINISHES
- UL LISTED FOR MOUNTING IN FURNITURE
- 15A

## AC POWER & DATA CONNECTIVITY SOLUTION

Modules/Ports:

Double USB-A (Fast Charging Ports - 18W)

M-POWER-2TBZ2-MX-BZ2RNDSB

Specs:

Distributed by

Mormax Company, Inc. 8 Westchester Plaza Elmsford, NY 10523 Sintering Sintering