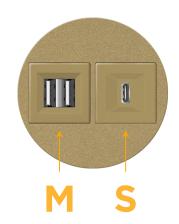

## Module/Port Options:

- A Tamper Resistant AC Receptacle
- E USB-A & USB-C (20W)
- M Double USB-A (Fast Charging Ports 18W)
- H HDMI
- 6 CAT 6
- 12 RJ 12
- X Switched AC
- Y 3-Way Switch (Low Voltage)
- V USB-C (45W High Speed Charging Port)
- S USB-C (25W High Speed Charging Port)
- **R** Switched AC (Rocker Switch)
- D Dimmer Switch

## Modules/Ports:

- M Double USB-A (Fast Charging Ports 18W)
- S USB-C (25W High Speed Charging Port)

Distributed by

Mormax Company, Inc. 8 Westchester Plaza Elmsford, NY 10523

E491161

E

© 2024 Metro Light & Power, LLC. All rights reserved. US Patent No(s) 10,841,990; 10,847,959; other Patents Pending Metro Light & Power, LLC | 11 Smith St Englewood, NJ 07631 | T: 201-416-4160 | F: 208-979-4613 | info@metrolightandpower.com | www.metrolightandpower.com