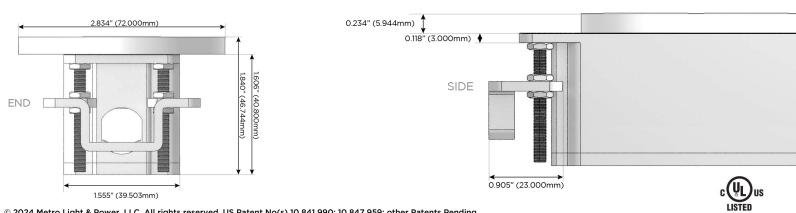

tage)
- V USB-C (45W High Speed Charging Port)
- S USB-C (25W High Speed Charging Port)
- **R** Switched AC (Rocker Switch)
- D Dimmer Switch

#### Plug:

Supplied with Low Profile Flat 45° Angle 120 VAC Plug

- **Optional Standard Straight 120 VAC Plug**
- Optional Straight 120 VAC Pass-through Plug

- CLEAN, COMPACT DESIGN
- STREAMLINED
- LOW PROFILE
- SIDE-EXITING CORDS
- PLUG & PLAY
- 6' AC CORD & PLUG (FLAT PLUG STANDARD)
- CUSTOMIZABLE CONFIGURATIONS AND FINISHES
- UL LISTED FOR MOUNTING IN FURNITURE
- 15A





ME

# AC POWER & DATA CONNECTIVITY SOLUTION

M-POWER-2TBZ2-MS-BZ2RNDSB

Specs:

## Modules/Ports:

- M Double USB-A (Fast Charging Ports 18W)
- S USB-C (25W High Speed Charging Port)

Distributed by



Mormax Company, Inc. 8 Westchester Plaza Elmsford, NY 10523

E491161

E





© 2024 Metro Light & Power, LLC. All rights reserved. US Patent No(s) 10,841,990; 10,847,959; other Patents Pending Metro Light & Power, LLC | 11 Smith St Englewood, NJ 07631 | T: 201-416-4160 | F: 208-979-4613 | info@metrolightandpower.com | www.metrolightandpower.com