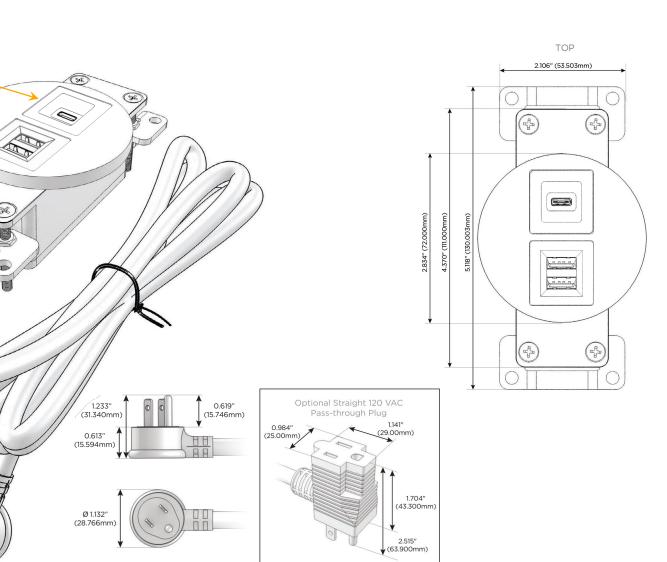

#### Plug:

Supplied with Low Profile Flat 45° Angle 120 VAC Plug

- **Optional Standard Straight 120 VAC Plug**
- Optional Straight 120 VAC Pass-through Plug

- CLEAN, COMPACT DESIGN
- STREAMLINED
- LOW PROFILE
- SIDE-EXITING CORDS
- PLUG & PLAY
- 6' AC CORD & PLUG (FLAT PLUG STANDARD)
- CUSTOMIZABLE CONFIGURATIONS AND FINISHES
- UL LISTED FOR MOUNTING IN FURNITURE
- 15A

## Modules/Ports:

- M Double USB-A (Fast Charging Ports 18W)
- S USB-C (25W High Speed Charging Port)

Distributed by

Mormax Company, Inc. 8 Westchester Plaza Elmsford, NY 10523

E491161

E

© 2024 Metro Light & Power, LLC. All rights reserved. US Patent No(s) 10,841,990; 10,847,959; other Patents Pending Metro Light & Power, LLC | 11 Smith St Englewood, NJ 07631 | T: 201-416-4160 | F: 208-979-4613 | info@metrolightandpower.com | www.metrolightandpower.com