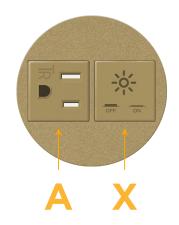

### Module/Port Options:

- A Tamper Resistant AC Receptacle
- E USB-A & USB-C (20W)
- M Double USB-A (Fast Charging Ports 18W)
- H HDMI
- 6 CAT 6
- 12 RJ 12
- X Switched AC
- Y 3-Way Switch (Low Voltage)
- V USB-C (45W High Speed Charging Port)
- S USB-C (25W High Speed Charging Port)
- **R** Switched AC (Rocker Switch)
- D Dimmer Switch