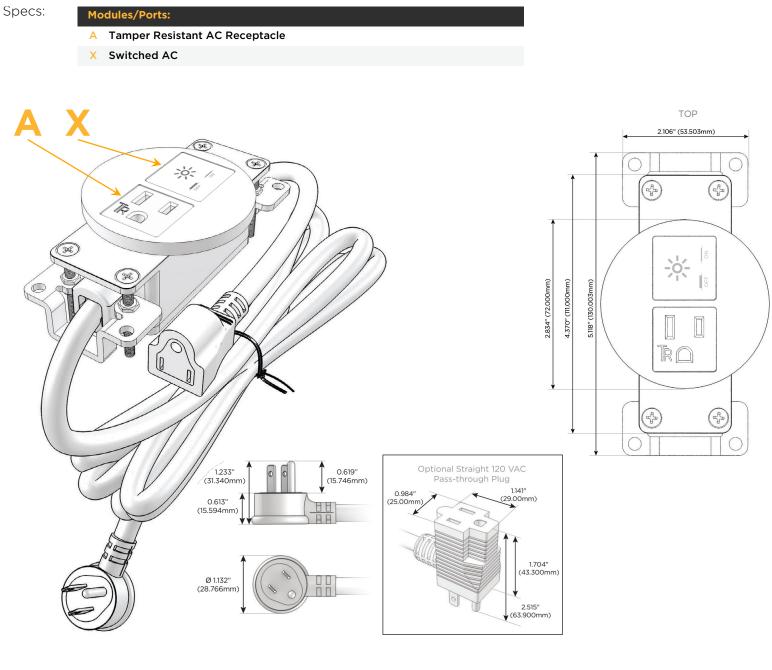

### Module/Port Options:

- A Tamper Resistant AC Receptacle
- E USB-A & USB-C (20W)
- M Double USB-A (Fast Charging Ports 18W)
- H HDMI
- 6 CAT 6
- 12 RJ 12
- X Switched AC
- Y 3-Way Switch (Low Voltage)
- V USB-C (45W High Speed Charging Port)
- S USB-C (25W High Speed Charging Port)
- **R** Switched AC (Rocker Switch)
- D Dimmer Switch

#### Plug:

Supplied with Low Profile Flat 45° Angle 120 VAC Plug

- **Optional Standard Straight 120 VAC Plug**
- Optional Straight 120 VAC Pass-through Plug

- CLEAN, COMPACT DESIGN
- STREAMLINED
- LOW PROFILE
- SIDE-EXITING CORDS
- PLUG & PLAY
- 6' AC CORD & PLUG (FLAT PLUG STANDARD)
- CUSTOMIZABLE CONFIGURATIONS AND FINISHES
- UL LISTED FOR MOUNTING IN FURNITURE
- 15A